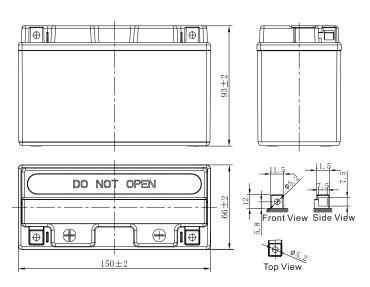

## **CHARACTERISTICS**

| Item                             |                                                                                                 | Specifications               |
|----------------------------------|-------------------------------------------------------------------------------------------------|------------------------------|
| Nominal Voltage                  |                                                                                                 | 12V                          |
| Nominal Capacity (10HR)          |                                                                                                 | 6.5Ah                        |
| Cold Cranking Perfo              | rmance Amps@0°F (-18°C)                                                                         | 70A                          |
| Dimension<br>(±2mm)              | Length                                                                                          | 150mm (5.91inches)           |
|                                  | Width                                                                                           | 66mm (2.60inches)            |
|                                  | Container Height                                                                                | 93mm (3.66inches)            |
|                                  | Total Height                                                                                    | 93mm (3.66inches)            |
| Battery (with acid)              | Approx Weight                                                                                   | 2.15kg (4.74lbs)             |
| Electrolyte                      | Approx Weight                                                                                   | 0.41kg (0.904lbs)            |
| Terminal type                    |                                                                                                 | A                            |
| Battery type                     | Dry Charged Series                                                                              |                              |
| Full Charge                      | Constant-Voltage Charge:                                                                        |                              |
|                                  | Initial charging current                                                                        | Less than 0.3C <sub>10</sub> |
|                                  | Voltage 14.4                                                                                    | 10V~15.00V at 25°C (77°F)    |
|                                  | Charging time                                                                                   | 15~18h                       |
|                                  | Constant-Current Charge:                                                                        |                              |
|                                  | Charging current 0.1C <sub>10</sub> , when charging voltage up to 14.40V, continue to charge 4h |                              |
| Floating Charge                  | Initial charging current                                                                        | Unlimited                    |
|                                  | Voltage 13.5                                                                                    | 50V~13.80V at 25°C (77°F)    |
| Capacity affected by Temperature | 40°C (104°F)                                                                                    | 106%                         |
|                                  | 25°C (77°F)                                                                                     | 100%                         |
|                                  | 0°C (32°F)                                                                                      | 86%                          |
|                                  | -15°C (5°F)                                                                                     | 65%                          |
|                                  |                                                                                                 |                              |