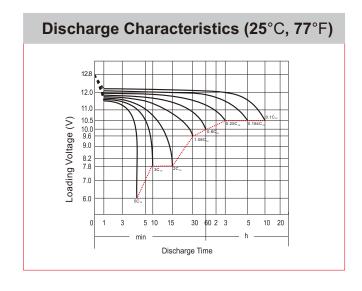

## **CHARACTERISTICS**

| Item                             |                                                                                                 | Specifications               |
|----------------------------------|-------------------------------------------------------------------------------------------------|------------------------------|
| Nominal Voltage                  |                                                                                                 | 12V                          |
| Nominal Capacity (10HR)          |                                                                                                 | 6.5Ah                        |
| Cold Cranking Perfo              | rmance Amps@0°F (-18°C)                                                                         | 70A                          |
| Dimension<br>(±2mm)              | Length                                                                                          | 150mm (5.91inches)           |
|                                  | Width                                                                                           | 66mm (2.60inches)            |
|                                  | Container Height                                                                                | 93mm (3.66inches)            |
|                                  | Total Height                                                                                    | 93mm (3.66inches)            |
| Battery (with acid)              | Approx Weight                                                                                   | 2.15kg (4.74lbs)             |
| Electrolyte                      | Approx Weight                                                                                   | 0.41kg (0.904lbs)            |
| Terminal type                    |                                                                                                 | A                            |
| Battery type                     | Dry Charged Series                                                                              |                              |
| Full Charge                      | Constant-Voltage Charge:                                                                        |                              |
|                                  | Initial charging current                                                                        | Less than 0.3C <sub>10</sub> |
|                                  | Voltage 14.4                                                                                    | 10V~15.00V at 25°C (77°F)    |
|                                  | Charging time                                                                                   | 15~18h                       |
|                                  | Constant-Current Charge:                                                                        |                              |
|                                  | Charging current 0.1C <sub>10</sub> , when charging voltage up to 14.40V, continue to charge 4h |                              |
| Floating Charge                  | Initial charging current                                                                        | Unlimited                    |
|                                  | Voltage 13.5                                                                                    | 50V~13.80V at 25°C (77°F)    |
| Capacity affected by Temperature | 40°C (104°F)                                                                                    | 106%                         |
|                                  | 25°C (77°F)                                                                                     | 100%                         |
|                                  | 0°C (32°F)                                                                                      | 86%                          |
|                                  | -15°C (5°F)                                                                                     | 65%                          |
|                                  |                                                                                                 |                              |