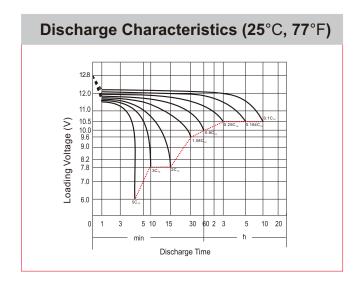

## **CHARACTERISTICS**

| Item                                       |                                                                                                 | Specifications               |
|--------------------------------------------|-------------------------------------------------------------------------------------------------|------------------------------|
| Nominal Voltage                            |                                                                                                 | 12V                          |
| Nominal Capacity (10HR)                    |                                                                                                 | 6.5Ah                        |
| Cold Cranking Performance Amps@0°F (-18°C) |                                                                                                 | 90A                          |
| Dimension<br>(±2mm)                        | Length                                                                                          | 150mm (5.91inches)           |
|                                            | Width                                                                                           | 66mm (2.60inches)            |
|                                            | Container Height                                                                                | 93mm (3.66inches)            |
|                                            | Total Height                                                                                    | 93mm (3.66inches)            |
| Battery (with acid)                        | Approx Weight                                                                                   | 2.29kg (5.05lbs)             |
| Electrolyte                                | Approx Weight                                                                                   | 0.40kg (0.882lbs)            |
| Terminal type                              |                                                                                                 | A                            |
| Battery type                               | Dry Charged Series                                                                              |                              |
| Full Charge                                | Constant-Voltage Charge:                                                                        |                              |
|                                            | Initial charging current                                                                        | Less than 0.3C <sub>10</sub> |
|                                            | Voltage 14                                                                                      | .40V~15.00V at 25°C (77°F)   |
|                                            | Charging time                                                                                   | 15~18h                       |
|                                            | Constant-Current Charge:                                                                        | <u> </u>                     |
|                                            | Charging current 0.1C <sub>10</sub> , when charging voltage up to 14.40V, continue to charge 4h |                              |
| Floating Charge                            | Initial charging current                                                                        | Unlimited                    |
|                                            | Voltage 13                                                                                      | .50V~13.80V at 25°C (77°F)   |
| Capacity affected by Temperature           | 40°C (104°F)                                                                                    | 106%                         |
|                                            | 25°C (77°F)                                                                                     | 100%                         |
|                                            | 0°C (32°F)                                                                                      | 86%                          |
|                                            | -15°C (5°F)                                                                                     | 65%                          |
|                                            |                                                                                                 |                              |