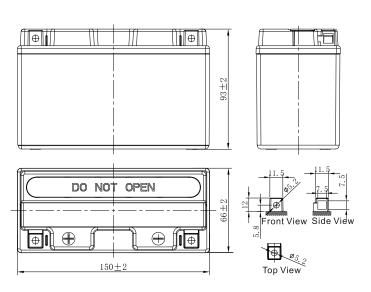

## **CHARACTERISTICS**

| Item                                       |                                                                                                 | Specifications               |
|--------------------------------------------|-------------------------------------------------------------------------------------------------|------------------------------|
| Nominal Voltage                            |                                                                                                 | 12V                          |
| Nominal Capacity (10HR)                    |                                                                                                 | 6.5Ah                        |
| Cold Cranking Performance Amps@0°F (-18°C) |                                                                                                 | 90A                          |
| Dimension<br>(±2mm)                        | Length                                                                                          | 150mm (5.91inches)           |
|                                            | Width                                                                                           | 66mm (2.60inches)            |
|                                            | Container Height                                                                                | 93mm (3.66inches)            |
|                                            | Total Height                                                                                    | 93mm (3.66inches)            |
| Battery (with acid)                        | Approx Weight                                                                                   | 2.29kg (5.05lbs)             |
| Electrolyte                                | Approx Weight                                                                                   | 0.40kg (0.882lbs)            |
| Terminal type                              |                                                                                                 | A                            |
| Battery type                               | Dry Charged Series                                                                              |                              |
| Full Charge                                | Constant-Voltage Charge:                                                                        |                              |
|                                            | Initial charging current                                                                        | Less than 0.3C <sub>10</sub> |
|                                            | Voltage 14                                                                                      | .40V~15.00V at 25°C (77°F)   |
|                                            | Charging time                                                                                   | 15~18h                       |
|                                            | Constant-Current Charge:                                                                        | <u> </u>                     |
|                                            | Charging current 0.1C <sub>10</sub> , when charging voltage up to 14.40V, continue to charge 4h |                              |
| Floating Charge                            | Initial charging current                                                                        | Unlimited                    |
|                                            | Voltage 13                                                                                      | .50V~13.80V at 25°C (77°F)   |
| Capacity affected by Temperature           | 40°C (104°F)                                                                                    | 106%                         |
|                                            | 25°C (77°F)                                                                                     | 100%                         |
|                                            | 0°C (32°F)                                                                                      | 86%                          |
|                                            | -15°C (5°F)                                                                                     | 65%                          |
|                                            |                                                                                                 |                              |