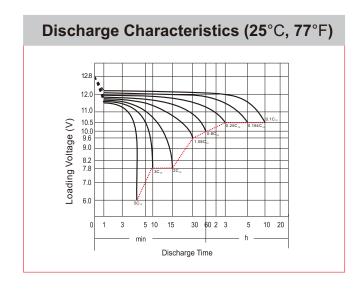

## **CHARACTERISTICS**

| Item                                       |                                                                                                 | Specifications               |
|--------------------------------------------|-------------------------------------------------------------------------------------------------|------------------------------|
| Nominal Voltage                            |                                                                                                 | 12V                          |
| Nominal Capacity (10HR)                    |                                                                                                 | 9Ah                          |
| Cold Cranking Performance Amps@0°F (-18°C) |                                                                                                 | 100A                         |
| Dimension<br>(±2mm)                        | Length                                                                                          | 135mm (5.31inches)           |
|                                            | Width                                                                                           | 75mm (2.95inches)            |
|                                            | Container Height                                                                                | 139mm (5.47inches)           |
|                                            | Total Height                                                                                    | 139mm (5.47inches)           |
| Battery (with acid)                        | Approx Weight                                                                                   | 3.08kg (6.79lbs)             |
| Electrolyte                                | Approx Weight                                                                                   | 0.65kg (1.43lbs)             |
| Terminal type                              |                                                                                                 | В                            |
| Battery type                               | Dry Charged Series                                                                              |                              |
| Full Charge                                | Constant-Voltage Charge:                                                                        |                              |
|                                            | Initial charging current                                                                        | Less than 0.3C <sub>10</sub> |
|                                            | Voltage 14.                                                                                     | 40V~15.00V at 25°C (77°F)    |
|                                            | Charging time                                                                                   | 15~18h                       |
|                                            | Constant-Current Charge:                                                                        |                              |
|                                            | Charging current 0.1C <sub>10</sub> , when charging voltage up to 14.40V, continue to charge 4h |                              |
| Floating Charge                            | Initial charging current                                                                        | Unlimited                    |
|                                            | Voltage 13.                                                                                     | 50V~13.80V at 25°C (77°F)    |
| Capacity affected by Temperature           | 40°C (104°F)                                                                                    | 106%                         |
|                                            | 25°C (77°F)                                                                                     | 100%                         |
|                                            | 0°C (32°F)                                                                                      | 86%                          |
|                                            | -15°C (5°F)                                                                                     | 65%                          |
|                                            |                                                                                                 |                              |