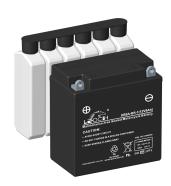

## **MAINTENANCE-FREE MOTORCYCLE BATTERY**

EB9A-BS-1 (12V9Ah)

## **GENERAL FEATURES**

- Sealed AGM battery
- · Rest after filling acid
- Fresh Pack, Maintenance-Free