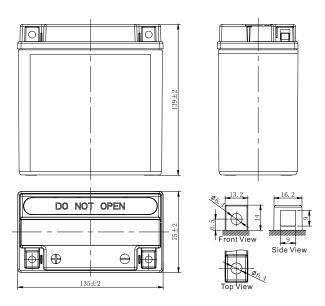

## **CHARACTERISTICS**

| Item                                       |                                                                                                 | Specifications               |
|--------------------------------------------|-------------------------------------------------------------------------------------------------|------------------------------|
| Nominal Voltage                            |                                                                                                 | 12V                          |
| Nominal Capacity (10HR)                    |                                                                                                 | 9Ah                          |
| Cold Cranking Performance Amps@0°F (-18°C) |                                                                                                 | 100A                         |
| Dimension<br>(±2mm)                        | Length                                                                                          | 135mm (5.31inches)           |
|                                            | Width                                                                                           | 75mm (2.95inches)            |
|                                            | Container Height                                                                                | 139mm (5.47inches)           |
|                                            | Total Height                                                                                    | 139mm (5.47inches)           |
| Battery (with acid)                        | Approx Weight                                                                                   | 3.10kg (6.83lbs)             |
| Electrolyte                                | Approx Weight                                                                                   | 0.65kg (1.43lbs)             |
| Terminal type                              |                                                                                                 | A                            |
| Battery type                               | Dry Charged Series                                                                              |                              |
| Full Charge                                | Constant-Voltage Charge                                                                         | e:                           |
|                                            | Initial charging current                                                                        | Less than 0.3C <sub>10</sub> |
|                                            | Voltage 14                                                                                      | 1.40V~15.00V at 25°C (77°F)  |
|                                            | Charging time                                                                                   | 15~18h                       |
|                                            | Constant-Current Charge                                                                         | ):                           |
|                                            | Charging current 0.1C <sub>10</sub> , when charging voltage up to 14.40V, continue to charge 4h |                              |
| Floating Charge                            | Initial charging current                                                                        | Unlimited                    |
|                                            | Voltage 13                                                                                      | 3.50V~13.80V at 25°C (77°F)  |
| Capacity affected by Temperature           | 40°C (104°F)                                                                                    | 106%                         |
|                                            | 25°C (77°F)                                                                                     | 100%                         |
|                                            | 0°C (32°F)                                                                                      | 86%                          |
|                                            | -15°C (5°F)                                                                                     | 65%                          |
|                                            |                                                                                                 |                              |