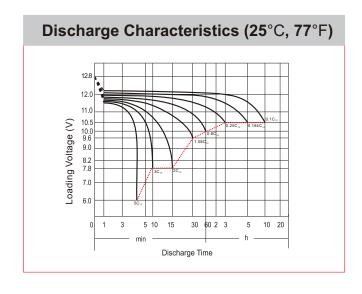

## **CHARACTERISTICS**

| Item                                       |                                                                                               | Specifications               |
|--------------------------------------------|-----------------------------------------------------------------------------------------------|------------------------------|
| Nominal Voltage                            |                                                                                               | 12V                          |
| Nominal Capacity (10HR)                    |                                                                                               | 8Ah                          |
| Cold Cranking Performance Amps@0°F (-18°C) |                                                                                               | D) 95A                       |
| Dimension<br>(±2mm)                        | Length                                                                                        | 150mm (5.91inches)           |
|                                            | Width                                                                                         | 70mm (2.76inches)            |
|                                            | Container Height                                                                              | 105mm (4.13inches)           |
|                                            | Total Height                                                                                  | 105mm (4.13inches)           |
| Battery (with acid)                        | Approx Weight                                                                                 | 2.60kg (5.73lbs)             |
| Electrolyte                                | Approx Weight                                                                                 | 0.52kg (1.15lbs)             |
| Terminal type                              |                                                                                               | A                            |
| Battery type                               | Dry Charged Series                                                                            |                              |
| Full Charge                                | Constant-Voltage Charg                                                                        | де:                          |
|                                            | Initial charging current                                                                      | Less than 0.3C <sub>10</sub> |
|                                            | Voltage                                                                                       | 14.40V~15.00V at 25°C (77°F) |
|                                            | Charging time                                                                                 | 15~18h                       |
|                                            | Constant-Current Charg                                                                        | ge:                          |
|                                            | Charging current $0.1C_{10}$ , when charging voltage up to $14.40V$ , continue to charge $4h$ |                              |
| Floating Charge                            | Initial charging current                                                                      | Unlimited                    |
|                                            | Voltage                                                                                       | 13.50V~13.80V at 25°C (77°F) |
| Capacity affected by Temperature           | 40°C (104°F)                                                                                  | 106%                         |
|                                            | 25°C (77°F)                                                                                   | 100%                         |
|                                            | 0°C (32°F)                                                                                    | 86%                          |
|                                            | -15°C (5°F)                                                                                   | 65%                          |