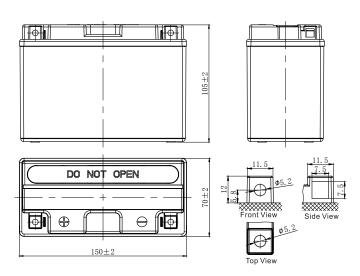

## **CHARACTERISTICS**

| Item                                       |                                                                                               | Specifications               |
|--------------------------------------------|-----------------------------------------------------------------------------------------------|------------------------------|
| Nominal Voltage                            |                                                                                               | 12V                          |
| Nominal Capacity (10HR)                    |                                                                                               | 8Ah                          |
| Cold Cranking Performance Amps@0°F (-18°C) |                                                                                               | D) 95A                       |
| Dimension<br>(±2mm)                        | Length                                                                                        | 150mm (5.91inches)           |
|                                            | Width                                                                                         | 70mm (2.76inches)            |
|                                            | Container Height                                                                              | 105mm (4.13inches)           |
|                                            | Total Height                                                                                  | 105mm (4.13inches)           |
| Battery (with acid)                        | Approx Weight                                                                                 | 2.60kg (5.73lbs)             |
| Electrolyte                                | Approx Weight                                                                                 | 0.52kg (1.15lbs)             |
| Terminal type                              |                                                                                               | A                            |
| Battery type                               | Dry Charged Series                                                                            |                              |
| Full Charge                                | Constant-Voltage Charg                                                                        | де:                          |
|                                            | Initial charging current                                                                      | Less than 0.3C <sub>10</sub> |
|                                            | Voltage                                                                                       | 14.40V~15.00V at 25°C (77°F) |
|                                            | Charging time                                                                                 | 15~18h                       |
|                                            | Constant-Current Charg                                                                        | ge:                          |
|                                            | Charging current $0.1C_{10}$ , when charging voltage up to $14.40V$ , continue to charge $4h$ |                              |
| Floating Charge                            | Initial charging current                                                                      | Unlimited                    |
|                                            | Voltage                                                                                       | 13.50V~13.80V at 25°C (77°F) |
| Capacity affected by Temperature           | 40°C (104°F)                                                                                  | 106%                         |
|                                            | 25°C (77°F)                                                                                   | 100%                         |
|                                            | 0°C (32°F)                                                                                    | 86%                          |
|                                            | -15°C (5°F)                                                                                   | 65%                          |