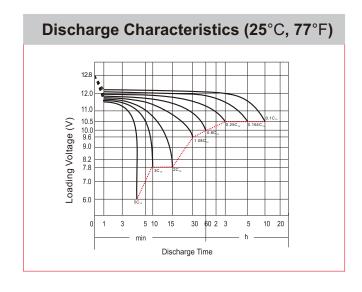

## **CHARACTERISTICS**

| Item                                      |                                                                                                 | Specifications               |
|-------------------------------------------|-------------------------------------------------------------------------------------------------|------------------------------|
| Nominal Voltage                           |                                                                                                 | 12V                          |
| Nominal Capacity (10HR)                   |                                                                                                 | 8Ah                          |
| Cold Cranking Performance Amps@0°F (-18°C |                                                                                                 | 115A                         |
| Dimension<br>(±2mm)                       | Length                                                                                          | 150mm (5.91inches)           |
|                                           | Width                                                                                           | 70mm (2.76inches)            |
|                                           | Container Height                                                                                | 105mm (4.13inches)           |
|                                           | Total Height                                                                                    | 105mm (4.13inches)           |
| Battery (with acid)                       | Approx Weight                                                                                   | 2.78kg (6.13lbs)             |
| Electrolyte                               | Approx Weight                                                                                   | 0.50kg (1.10lbs)             |
| Terminal type                             |                                                                                                 | A                            |
| Battery type                              | Dry Charged Series                                                                              |                              |
| Full Charge                               | Constant-Voltage Charge                                                                         | :                            |
|                                           | Initial charging current                                                                        | Less than 0.3C <sub>10</sub> |
|                                           | Voltage 14                                                                                      | 1.40V~15.00V at 25°C (77°F)  |
|                                           | Charging time                                                                                   | 15~18h                       |
|                                           | Constant-Current Charge                                                                         | :                            |
|                                           | Charging current 0.1C <sub>10</sub> , when charging voltage up to 14.40V, continue to charge 4h |                              |
| Floating Charge                           | Initial charging current                                                                        | Unlimited                    |
|                                           | Voltage 13                                                                                      | 3.50V~13.80V at 25°C (77°F)  |
| Capacity affected by Temperature          | 40°C (104°F)                                                                                    | 106%                         |
|                                           | 25°C (77°F)                                                                                     | 100%                         |
|                                           | 0°C (32°F)                                                                                      | 86%                          |
|                                           | -15°C (5°F)                                                                                     | 65%                          |
|                                           |                                                                                                 |                              |