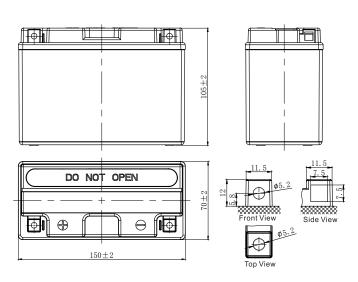

## **CHARACTERISTICS**

| Item                                      |                                                                                                 | Specifications               |
|-------------------------------------------|-------------------------------------------------------------------------------------------------|------------------------------|
| Nominal Voltage                           |                                                                                                 | 12V                          |
| Nominal Capacity (10HR)                   |                                                                                                 | 8Ah                          |
| Cold Cranking Performance Amps@0°F (-18°C |                                                                                                 | 115A                         |
| Dimension<br>(±2mm)                       | Length                                                                                          | 150mm (5.91inches)           |
|                                           | Width                                                                                           | 70mm (2.76inches)            |
|                                           | Container Height                                                                                | 105mm (4.13inches)           |
|                                           | Total Height                                                                                    | 105mm (4.13inches)           |
| Battery (with acid)                       | Approx Weight                                                                                   | 2.78kg (6.13lbs)             |
| Electrolyte                               | Approx Weight                                                                                   | 0.50kg (1.10lbs)             |
| Terminal type                             |                                                                                                 | A                            |
| Battery type                              | Dry Charged Series                                                                              |                              |
| Full Charge                               | Constant-Voltage Charge                                                                         | :                            |
|                                           | Initial charging current                                                                        | Less than 0.3C <sub>10</sub> |
|                                           | Voltage 14                                                                                      | 1.40V~15.00V at 25°C (77°F)  |
|                                           | Charging time                                                                                   | 15~18h                       |
|                                           | Constant-Current Charge                                                                         | :                            |
|                                           | Charging current 0.1C <sub>10</sub> , when charging voltage up to 14.40V, continue to charge 4h |                              |
| Floating Charge                           | Initial charging current                                                                        | Unlimited                    |
|                                           | Voltage 13                                                                                      | 3.50V~13.80V at 25°C (77°F)  |
| Capacity affected by Temperature          | 40°C (104°F)                                                                                    | 106%                         |
|                                           | 25°C (77°F)                                                                                     | 100%                         |
|                                           | 0°C (32°F)                                                                                      | 86%                          |
|                                           | -15°C (5°F)                                                                                     | 65%                          |
|                                           |                                                                                                 |                              |