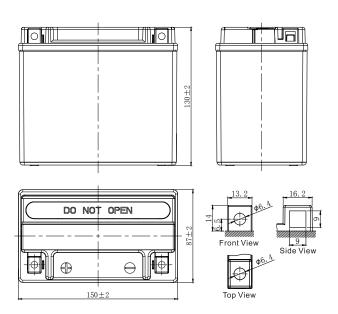

## **CHARACTERISTICS**

| Item                                       |                                                             | Specifications                        |
|--------------------------------------------|-------------------------------------------------------------|---------------------------------------|
| Nominal Voltage                            |                                                             | 12V                                   |
| Nominal Capacity (10HR)                    |                                                             | 10Ah                                  |
| Cold Cranking Performance Amps@0°F (-18°C) |                                                             | C) 130A                               |
| Dimension<br>(±2mm)                        | Length                                                      | 150mm (5.91inches)                    |
|                                            | Width                                                       | 87mm (3.43inches)                     |
|                                            | Container Height                                            | 130mm (5.12inches)                    |
|                                            | Total Height                                                | 130mm (5.12inches)                    |
| Battery (with acid)                        | Approx Weight                                               | 3.58kg (7.89lbs)                      |
| Electrolyte                                | Approx Weight                                               | 0.76kg (1.68lbs)                      |
| Terminal type                              |                                                             | A                                     |
| Battery type                               | Dry Charged Series                                          |                                       |
| Full Charge                                | Constant-Voltage Charg                                      | је:                                   |
|                                            | Initial charging current                                    | Less than 0.3C <sub>10</sub>          |
|                                            | Voltage                                                     | 14.40V~15.00V at 25°C (77°F)          |
|                                            | Charging time                                               | 15~18h                                |
|                                            | Constant-Current Charg                                      | ge:                                   |
|                                            | Charging current 0.1C <sub>10</sub> 14.40V, continue to cha | o, when charging voltage up to rge 4h |
| Floating Charge                            | Initial charging current                                    | Unlimited                             |
|                                            | Voltage                                                     | 13.50V~13.80V at 25°C (77°F)          |
| Capacity affected by Temperature           | 40°C (104°F)                                                | 106%                                  |
|                                            | 25°C (77°F)                                                 | 100%                                  |
|                                            | 0°C (32°F)                                                  | 86%                                   |
|                                            | -15°C (5°F)                                                 | 65%                                   |