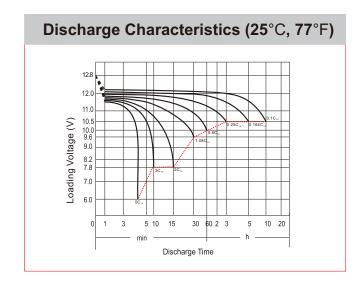

## **CHARACTERISTICS**

| Item                                       |                                                             | Specifications                        |
|--------------------------------------------|-------------------------------------------------------------|---------------------------------------|
| Nominal Voltage                            |                                                             | 12V                                   |
| Nominal Capacity (10HR)                    |                                                             | 10Ah                                  |
| Cold Cranking Performance Amps@0°F (-18°C) |                                                             | C) 130A                               |
| Dimension<br>(±2mm)                        | Length                                                      | 150mm (5.91inches)                    |
|                                            | Width                                                       | 87mm (3.43inches)                     |
|                                            | Container Height                                            | 130mm (5.12inches)                    |
|                                            | Total Height                                                | 130mm (5.12inches)                    |
| Battery (with acid)                        | Approx Weight                                               | 3.58kg (7.89lbs)                      |
| Electrolyte                                | Approx Weight                                               | 0.76kg (1.68lbs)                      |
| Terminal type                              |                                                             | A                                     |
| Battery type                               | Dry Charged Series                                          |                                       |
| Full Charge                                | Constant-Voltage Charg                                      | је:                                   |
|                                            | Initial charging current                                    | Less than 0.3C <sub>10</sub>          |
|                                            | Voltage                                                     | 14.40V~15.00V at 25°C (77°F)          |
|                                            | Charging time                                               | 15~18h                                |
|                                            | Constant-Current Charg                                      | ge:                                   |
|                                            | Charging current 0.1C <sub>10</sub> 14.40V, continue to cha | o, when charging voltage up to rge 4h |
| Floating Charge                            | Initial charging current                                    | Unlimited                             |
|                                            | Voltage                                                     | 13.50V~13.80V at 25°C (77°F)          |
| Capacity affected by Temperature           | 40°C (104°F)                                                | 106%                                  |
|                                            | 25°C (77°F)                                                 | 100%                                  |
|                                            | 0°C (32°F)                                                  | 86%                                   |
|                                            | -15°C (5°F)                                                 | 65%                                   |