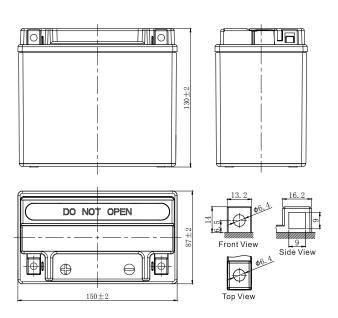

## **CHARACTERISTICS**

| Item                             |                                                                                                 | Specifications               |
|----------------------------------|-------------------------------------------------------------------------------------------------|------------------------------|
| Nominal Voltage                  |                                                                                                 | 12V                          |
| Nominal Capacity (1              | 0HR)                                                                                            | 10Ah                         |
| Cold Cranking Perfo              | rmance Amps@0°F (-18°C)                                                                         | 180A                         |
| Dimension<br>(±2mm)              | Length                                                                                          | 150mm (5.91inches)           |
|                                  | Width                                                                                           | 87mm (3.43inches)            |
|                                  | Container Height                                                                                | 130mm (5.12inches)           |
|                                  | Total Height                                                                                    | 130mm (5.12inches)           |
| Battery (with acid)              | Approx Weight                                                                                   | 3.86kg (8.51lbs)             |
| Electrolyte                      | Approx Weight                                                                                   | 0.76kg (1.68lbs)             |
| Terminal type                    |                                                                                                 | A                            |
| Battery type                     | Dry Charged Series                                                                              |                              |
| Full Charge                      | Constant-Voltage Charge:                                                                        |                              |
|                                  | Initial charging current                                                                        | Less than 0.3C <sub>10</sub> |
|                                  | Voltage 14.4                                                                                    | 0V~15.00V at 25°C (77°F)     |
|                                  | Charging time                                                                                   | 15~18h                       |
|                                  | Constant-Current Charge:                                                                        |                              |
|                                  | Charging current 0.1C <sub>10</sub> , when charging voltage up to 14.40V, continue to charge 4h |                              |
| Floating Charge                  | Initial charging current                                                                        | Unlimited                    |
|                                  | Voltage 13.5                                                                                    | 60V~13.80V at 25°C (77°F)    |
| Capacity affected by Temperature | 40°C (104°F)                                                                                    | 106%                         |
|                                  | 25°C (77°F)                                                                                     | 100%                         |
|                                  | 0°C (32°F)                                                                                      | 86%                          |
|                                  |                                                                                                 | 65%                          |