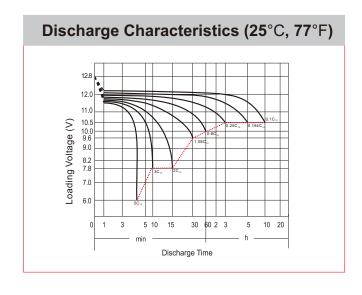

## **CHARACTERISTICS**

| Item                             |                                                                                                 | Specifications               |
|----------------------------------|-------------------------------------------------------------------------------------------------|------------------------------|
| Nominal Voltage                  |                                                                                                 | 12V                          |
| Nominal Capacity (1              | 0HR)                                                                                            | 10Ah                         |
| Cold Cranking Perfo              | rmance Amps@0°F (-18°C)                                                                         | 180A                         |
| Dimension<br>(±2mm)              | Length                                                                                          | 150mm (5.91inches)           |
|                                  | Width                                                                                           | 87mm (3.43inches)            |
|                                  | Container Height                                                                                | 130mm (5.12inches)           |
|                                  | Total Height                                                                                    | 130mm (5.12inches)           |
| Battery (with acid)              | Approx Weight                                                                                   | 3.86kg (8.51lbs)             |
| Electrolyte                      | Approx Weight                                                                                   | 0.76kg (1.68lbs)             |
| Terminal type                    |                                                                                                 | A                            |
| Battery type                     | Dry Charged Series                                                                              |                              |
| Full Charge                      | Constant-Voltage Charge:                                                                        |                              |
|                                  | Initial charging current                                                                        | Less than 0.3C <sub>10</sub> |
|                                  | Voltage 14.4                                                                                    | 0V~15.00V at 25°C (77°F)     |
|                                  | Charging time                                                                                   | 15~18h                       |
|                                  | Constant-Current Charge:                                                                        |                              |
|                                  | Charging current 0.1C <sub>10</sub> , when charging voltage up to 14.40V, continue to charge 4h |                              |
| Floating Charge                  | Initial charging current                                                                        | Unlimited                    |
|                                  | Voltage 13.5                                                                                    | 60V~13.80V at 25°C (77°F)    |
| Capacity affected by Temperature | 40°C (104°F)                                                                                    | 106%                         |
|                                  | 25°C (77°F)                                                                                     | 100%                         |
|                                  | 0°C (32°F)                                                                                      | 86%                          |
|                                  |                                                                                                 | 65%                          |