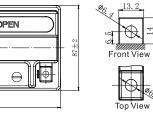

## **CHARACTERISTICS**

| Item                                     |                                               | Specifications                                         |
|------------------------------------------|-----------------------------------------------|--------------------------------------------------------|
| Nominal Voltage                          |                                               | 12V                                                    |
| Nominal Capacity (10HR)                  |                                               | 12Ah                                                   |
| Cold Cranking Performance Amps@0°F (-18° |                                               | C) 200A                                                |
| Dimension<br>(±2mm)                      | Length                                        | 150mm (5.91inches)                                     |
|                                          | Width                                         | 87mm (3.43inches)                                      |
|                                          | Container Height                              | 145mm (5.71inches)                                     |
|                                          | Total Height                                  | 145mm (5.71inches)                                     |
| Battery (with acid)                      | Approx Weight                                 | 4.37kg (9.63lbs)                                       |
| Electrolyte                              | Approx Weight                                 | 0.86kg (1.90lbs)                                       |
| Terminal type                            |                                               | A                                                      |
| Battery type                             | Dry Charged Series                            |                                                        |
| Full Charge                              | Constant-Voltage Char                         | ge:                                                    |
|                                          | Initial charging current                      | Less than 0.3C10                                       |
|                                          | Voltage                                       | 14.40V~15.00V at 25°C (77°F)                           |
|                                          | Charging time                                 | 15~18h                                                 |
|                                          | Constant-Current Char                         | ge:                                                    |
|                                          | Charging current 0.1C 14.40V, continue to cha | <sup>10</sup> , when charging voltage up to<br>arge 4h |
| Floating Charge                          | Initial charging current                      | Unlimited                                              |
|                                          | Voltage                                       | 13.50V~13.80V at 25°C (77°F)                           |
| Capacity affected by Temperature         | 40°C (104°F)                                  | 106%                                                   |
|                                          | 25°C (77°F)                                   | 100%                                                   |
|                                          | 0°C (32°F)                                    | 86%                                                    |
|                                          | -15°C (5°F)                                   | 65%                                                    |