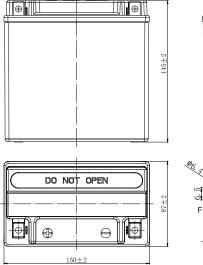

## **CHARACTERISTICS**

| Item                                     |                                               | Specifications                                         |
|------------------------------------------|-----------------------------------------------|--------------------------------------------------------|
| Nominal Voltage                          |                                               | 12V                                                    |
| Nominal Capacity (10HR)                  |                                               | 12Ah                                                   |
| Cold Cranking Performance Amps@0°F (-18° |                                               | C) 200A                                                |
| Dimension<br>(±2mm)                      | Length                                        | 150mm (5.91inches)                                     |
|                                          | Width                                         | 87mm (3.43inches)                                      |
|                                          | Container Height                              | 145mm (5.71inches)                                     |
|                                          | Total Height                                  | 145mm (5.71inches)                                     |
| Battery (with acid)                      | Approx Weight                                 | 4.37kg (9.63lbs)                                       |
| Electrolyte                              | Approx Weight                                 | 0.86kg (1.90lbs)                                       |
| Terminal type                            |                                               | A                                                      |
| Battery type                             | Dry Charged Series                            |                                                        |
| Full Charge                              | Constant-Voltage Char                         | ge:                                                    |
|                                          | Initial charging current                      | Less than 0.3C10                                       |
|                                          | Voltage                                       | 14.40V~15.00V at 25°C (77°F)                           |
|                                          | Charging time                                 | 15~18h                                                 |
|                                          | Constant-Current Char                         | ge:                                                    |
|                                          | Charging current 0.1C 14.40V, continue to cha | <sup>10</sup> , when charging voltage up to<br>arge 4h |
| Floating Charge                          | Initial charging current                      | Unlimited                                              |
|                                          | Voltage                                       | 13.50V~13.80V at 25°C (77°F)                           |
| Capacity affected by Temperature         | 40°C (104°F)                                  | 106%                                                   |
|                                          | 25°C (77°F)                                   | 100%                                                   |
|                                          | 0°C (32°F)                                    | 86%                                                    |
|                                          | -15°C (5°F)                                   | 65%                                                    |