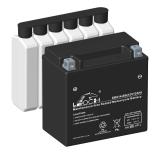

## **MAINTENANCE-FREE MOTORCYCLE BATTERY**

EBX14-BS (12V12Ah)









- 9 Side View



## **CHARACTERISTICS**

| Item                                     |                                               | Specifications                                         |
|------------------------------------------|-----------------------------------------------|--------------------------------------------------------|
| Nominal Voltage                          |                                               | 12V                                                    |
| Nominal Capacity (10HR)                  |                                               | 12Ah                                                   |
| Cold Cranking Performance Amps@0°F (-18° |                                               | C) 200A                                                |
| D