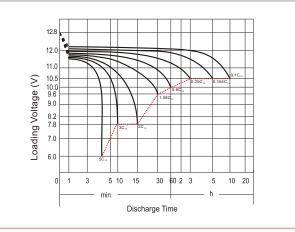

## Discharge Characteristics (25°C, 77°F)

\*Values are subject to variation of +/- 5% in normal manufacturing processes.

Leoch International Technology Ltd. @ www.leoch.com

**GENERAL FEATURES** 

• Fresh Pack, Maintenance-Free