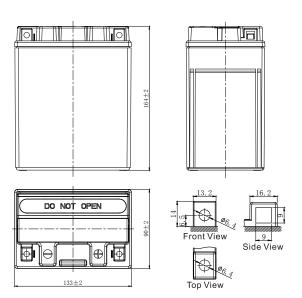

## **CHARACTERISTICS**

| Item                                       |                                                                                                 | Specifications               |
|--------------------------------------------|-------------------------------------------------------------------------------------------------|------------------------------|
| Nominal Voltage                            |                                                                                                 | 12V                          |
| Nominal Capacity (10HR)                    |                                                                                                 | 12Ah                         |
| Cold Cranking Performance Amps@0°F (-18°C) |                                                                                                 | 170A                         |
| Dimension<br>(±2mm)                        | Length                                                                                          | 133mm (5.24inches)           |
|                                            | Width                                                                                           | 90mm (3.54inches)            |
|                                            | Container Height                                                                                | 164mm (6.46inches)           |
|                                            | Total Height                                                                                    | 164mm (6.46inches)           |
| Battery (with acid)                        | Approx Weight                                                                                   | 4.24kg (9.35lbs)             |
| Electrolyte                                | Approx Weight                                                                                   | 0.86kg (1.90lbs)             |
| Terminal type                              |                                                                                                 | A                            |
| Battery type                               | Dry Charged Series                                                                              |                              |
| Full Charge                                | Constant-Voltage Charge:                                                                        |                              |
|                                            | Initial charging current                                                                        | Less than 0.3C <sub>10</sub> |
|                                            | Voltage 14.4                                                                                    | 10V~15.00V at 25°C (77°F)    |
|                                            | Charging time                                                                                   | 15~18h                       |
|                                            | Constant-Current Charge:                                                                        |                              |
|                                            | Charging current 0.1C <sub>10</sub> , when charging voltage up to 14.40V, continue to charge 4h |                              |
| Floating Charge                            | Initial charging current                                                                        | Unlimited                    |
|                                            | Voltage 13.5                                                                                    | 50V~13.80V at 25°C (77°F)    |
| Capacity affected by Temperature           | 40°C (104°F)                                                                                    | 106%                         |
|                                            | 25°C (77°F)                                                                                     | 100%                         |
|                                            | 0°C (32°F)                                                                                      | 86%                          |
|                                            | -15°C (5°F)                                                                                     | 65%                          |
|                                            |                                                                                                 |                              |