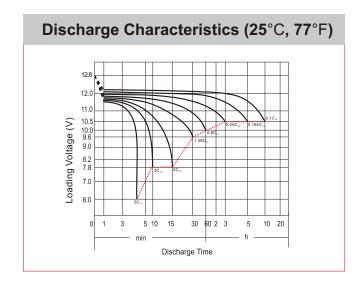

## **CHARACTERISTICS**

| Item                                       |                                                                                                 | Specifications               |
|--------------------------------------------|-------------------------------------------------------------------------------------------------|------------------------------|
| Nominal Voltage                            |                                                                                                 | 12V                          |
| Nominal Capacity (10HR)                    |                                                                                                 | 12Ah                         |
| Cold Cranking Performance Amps@0°F (-18°C) |                                                                                                 | 170A                         |
| Dimension<br>(±2mm)                        | Length                                                                                          | 133mm (5.24inches)           |
|                                            | Width                                                                                           | 90mm (3.54inches)            |
|                                            | Container Height                                                                                | 164mm (6.46inches)           |
|                                            | Total Height                                                                                    | 164mm (6.46inches)           |
| Battery (with acid)                        | Approx Weight                                                                                   | 4.24kg (9.35lbs)             |
| Electrolyte                                | Approx Weight                                                                                   | 0.86kg (1.90lbs)             |
| Terminal type                              |                                                                                                 | A                            |
| Battery type                               | Dry Charged Series                                                                              |                              |
| Full Charge                                | Constant-Voltage Charge:                                                                        |                              |
|                                            | Initial charging current                                                                        | Less than 0.3C <sub>10</sub> |
|                                            | Voltage 14.4                                                                                    | 10V~15.00V at 25°C (77°F)    |
|                                            | Charging time                                                                                   | 15~18h                       |
|                                            | Constant-Current Charge:                                                                        |                              |
|                                            | Charging current 0.1C <sub>10</sub> , when charging voltage up to 14.40V, continue to charge 4h |                              |
| Floating Charge                            | Initial charging current                                                                        | Unlimited                    |
|                                            | Voltage 13.5                                                                                    | 50V~13.80V at 25°C (77°F)    |
| Capacity affected by Temperature           | 40°C (104°F)                                                                                    | 106%                         |
|                                            | 25°C (77°F)                                                                                     | 100%                         |
|                                            | 0°C (32°F)                                                                                      | 86%                          |
|                                            | -15°C (5°F)                                                                                     | 65%                          |
|                                            |                                                                                                 |                              |