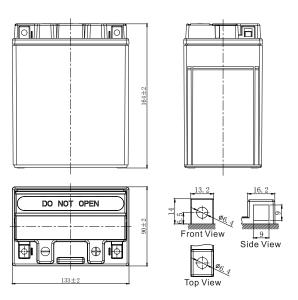

## **CHARACTERISTICS**

| Item                                       |                                                                                                 | Specifications               |
|--------------------------------------------|-------------------------------------------------------------------------------------------------|------------------------------|
| Nominal Voltage                            |                                                                                                 | 12V                          |
| Nominal Capacity (10HR)                    |                                                                                                 | 12Ah                         |
| Cold Cranking Performance Amps@0°F (-18°C) |                                                                                                 | 220A                         |
| Dimension<br>(±2mm)                        | Length                                                                                          | 133mm (5.24inches)           |
|                                            | Width                                                                                           | 90mm (3.54inches)            |
|                                            | Container Height                                                                                | 164mm (6.46inches)           |
|                                            | Total Height                                                                                    | 164mm (6.46inches)           |
| Battery (with acid)                        | Approx Weight                                                                                   | 4.42kg (9.74lbs)             |
| Electrolyte                                | Approx Weight                                                                                   | 0.77kg (1.70lbs)             |
| Terminal type                              |                                                                                                 | A                            |
| Battery type                               | Dry Charged Series                                                                              |                              |
| Full Charge                                | Constant-Voltage Charge                                                                         | :                            |
|                                            | Initial charging current                                                                        | Less than 0.3C <sub>10</sub> |
|                                            | Voltage 14                                                                                      | .40V~15.00V at 25°C (77°F)   |
|                                            | Charging time                                                                                   | 15~18h                       |
|                                            | Constant-Current Charge                                                                         | :                            |
|                                            | Charging current 0.1C <sub>10</sub> , when charging voltage up to 14.40V, continue to charge 4h |                              |
| Floating Charge                            | Initial charging current                                                                        | Unlimited                    |
|                                            | Voltage 13                                                                                      | 5.50V~13.80V at 25°C (77°F)  |
| Capacity affected by Temperature           | 40°C (104°F)                                                                                    | 106%                         |
|                                            | 25°C (77°F)                                                                                     | 100%                         |
|                                            | 0°C (32°F)                                                                                      | 86%                          |
|                                            | -15°C (5°F)                                                                                     | 65%                          |
|                                            |                                                                                                 |                              |