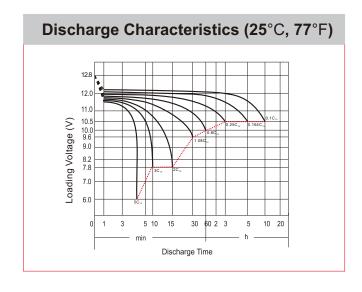

## **CHARACTERISTICS**

| Item                                       |                                                                                                 | Specifications               |
|--------------------------------------------|-------------------------------------------------------------------------------------------------|------------------------------|
| Nominal Voltage                            |                                                                                                 | 12V                          |
| Nominal Capacity (10HR)                    |                                                                                                 | 12Ah                         |
| Cold Cranking Performance Amps@0°F (-18°C) |                                                                                                 | 220A                         |
| Dimension<br>(±2mm)                        | Length                                                                                          | 133mm (5.24inches)           |
|                                            | Width                                                                                           | 90mm (3.54inches)            |
|                                            | Container Height                                                                                | 164mm (6.46inches)           |
|                                            | Total Height                                                                                    | 164mm (6.46inches)           |
| Battery (with acid)                        | Approx Weight                                                                                   | 4.42kg (9.74lbs)             |
| Electrolyte                                | Approx Weight                                                                                   | 0.77kg (1.70lbs)             |
| Terminal type                              |                                                                                                 | A                            |
| Battery type                               | Dry Charged Series                                                                              |                              |
| Full Charge                                | Constant-Voltage Charge                                                                         | :                            |
|                                            | Initial charging current                                                                        | Less than 0.3C <sub>10</sub> |
|                                            | Voltage 14                                                                                      | .40V~15.00V at 25°C (77°F)   |
|                                            | Charging time                                                                                   | 15~18h                       |
|                                            | Constant-Current Charge                                                                         | :                            |
|                                            | Charging current 0.1C <sub>10</sub> , when charging voltage up to 14.40V, continue to charge 4h |                              |
| Floating Charge                            | Initial charging current                                                                        | Unlimited                    |
|                                            | Voltage 13                                                                                      | 5.50V~13.80V at 25°C (77°F)  |
| Capacity affected by Temperature           | 40°C (104°F)                                                                                    | 106%                         |
|                                            | 25°C (77°F)                                                                                     | 100%                         |
|                                            | 0°C (32°F)                                                                                      | 86%                          |
|                                            | -15°C (5°F)                                                                                     | 65%                          |
|                                            |                                                                                                 |                              |