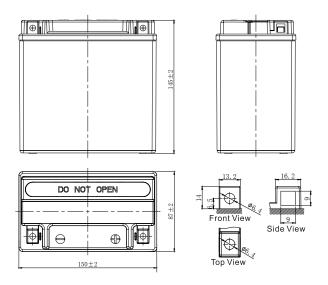

## **CHARACTERISTICS**

| Item                                      |                                                                                                 | Specifications               |
|-------------------------------------------|-------------------------------------------------------------------------------------------------|------------------------------|
| Nominal Voltage                           |                                                                                                 | 12V                          |
| Nominal Capacity (10HR)                   |                                                                                                 | 12Ah                         |
| Cold Cranking Performance Amps@0°F (-18°0 |                                                                                                 | C) 160A                      |
| Dimension<br>(±2mm)                       | Length                                                                                          | 150mm (5.91inches)           |
|                                           | Width                                                                                           | 87mm (3.43inches)            |
|                                           | Container Height                                                                                | 145mm (5.71inches)           |
|                                           | Total Height                                                                                    | 145mm (5.71inches)           |
| Battery (with acid)                       | Approx Weight                                                                                   | 4.06kg (8.95lbs)             |
| Electrolyte                               | Approx Weight                                                                                   | 0.86kg (1.90lbs)             |
| Terminal type                             |                                                                                                 | А                            |
| Battery type                              | Dry Charged Series                                                                              |                              |
| Full Charge                               | Constant-Voltage Char                                                                           | rge:                         |
|                                           | Initial charging current                                                                        | Less than 0.3C <sub>10</sub> |
|                                           | Voltage                                                                                         | 14.40V~15.00V at 25°C (77°F) |
|                                           | Charging time                                                                                   | 15~18h                       |
|                                           | Constant-Current Char                                                                           | rge:                         |
|                                           | Charging current 0.1C <sub>10</sub> , when charging voltage up to 14.40V, continue to charge 4h |                              |
| Floating Charge                           | Initial charging current                                                                        | Unlimited                    |
|                                           | Voltage                                                                                         | 13.50V~13.80V at 25°C (77°F) |
| Capacity affected by Temperature          | 40°C (104°F)                                                                                    | 106%                         |
|                                           | 25°C (77°F)                                                                                     | 100%                         |
|                                           | 0°C (32°F)                                                                                      | 86%                          |
|                                           | -15°C (5°F)                                                                                     | 65%                          |