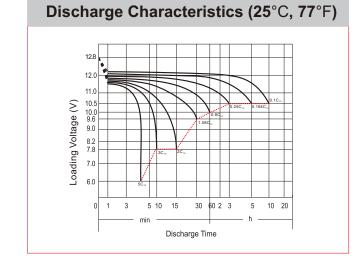

## **CHARACTERISTICS**

| Item                                      |                                                                                                 | Specifications               |
|-------------------------------------------|-------------------------------------------------------------------------------------------------|------------------------------|
| Nominal Voltage                           |                                                                                                 | 12V                          |
| Nominal Capacity (10HR)                   |                                                                                                 | 12Ah                         |
| Cold Cranking Performance Amps@0°F (-18°0 |                                                                                                 | C) 160A                      |
| Dimension<br>(±2mm)                       | Length                                                                                          | 150mm (5.91inches)           |
|                                           | Width                                                                                           | 87mm (3.43inches)            |
|                                           | Container Height                                                                                | 145mm (5.71inches)           |
|                                           | Total Height                                                                                    | 145mm (5.71inches)           |
| Battery (with acid)                       | Approx Weight                                                                                   | 4.06kg (8.95lbs)             |
| Electrolyte                               | Approx Weight                                                                                   | 0.86kg (1.90lbs)             |
| Terminal type                             |                                                                                                 | А                            |
| Battery type                              | Dry Charged Series                                                                              |                              |
| Full Charge                               | Constant-Voltage Char                                                                           | rge:                         |
|                                           | Initial charging current                                                                        | Less than 0.3C <sub>10</sub> |
|                                           | Voltage                                                                                         | 14.40V~15.00V at 25°C (77°F) |
|                                           | Charging time                                                                                   | 15~18h                       |
|                                           | Constant-Current Char                                                                           | rge:                         |
|                                           | Charging current 0.1C <sub>10</sub> , when charging voltage up to 14.40V, continue to charge 4h |                              |
| Floating Charge                           | Initial charging current                                                                        | Unlimited                    |
|                                           | Voltage                                                                                         | 13.50V~13.80V at 25°C (77°F) |
| Capacity affected by Temperature          | 40°C (104°F)                                                                                    | 106%                         |
|                                           | 25°C (77°F)                                                                                     | 100%                         |
|                                           | 0°C (32°F)                                                                                      | 86%                          |
|                                           | -15°C (5°F)                                                                                     | 65%                          |