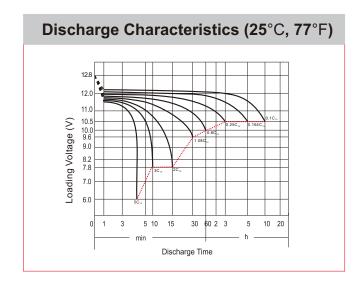

## **CHARACTERISTICS**

| Item                                       |                                                                                                 | Specifications               |
|--------------------------------------------|-------------------------------------------------------------------------------------------------|------------------------------|
| Nominal Voltage                            |                                                                                                 | 12V                          |
| Nominal Capacity (1                        | 0HR)                                                                                            | 14Ah                         |
| Cold Cranking Performance Amps@0°F (-18°C) |                                                                                                 | 220A                         |
| Dimension<br>(±2mm)                        | Length                                                                                          | 150mm (5.91inches)           |
|                                            | Width                                                                                           | 87mm (3.43inches)            |
|                                            | Container Height                                                                                | 161mm (6.34inches)           |
|                                            | Total Height                                                                                    | 161mm (6.34inches)           |
| Battery (with acid)                        | Approx Weight                                                                                   | 4.99kg (11.0lbs)             |
| Electrolyte                                | Approx Weight                                                                                   | 0.99kg (2.18lbs)             |
| Terminal type                              |                                                                                                 | A                            |
| Battery type                               | Dry Charged Series                                                                              |                              |
| Full Charge                                | Constant-Voltage Charge:                                                                        |                              |
|                                            | Initial charging current                                                                        | Less than 0.3C <sub>10</sub> |
|                                            | Voltage 14.4                                                                                    | 10V~15.00V at 25°C (77°F)    |
|                                            | Charging time                                                                                   | 15~18h                       |
|                                            | Constant-Current Charge:                                                                        |                              |
|                                            | Charging current 0.1C <sub>10</sub> , when charging voltage up to 14.40V, continue to charge 4h |                              |
| Floating Charge                            | Initial charging current                                                                        | Unlimited                    |
|                                            | Voltage 13.5                                                                                    | 50V~13.80V at 25°C (77°F)    |
| Capacity affected by Temperature           | 40°C (104°F)                                                                                    | 106%                         |
|                                            | 25°C (77°F)                                                                                     | 100%                         |
|                                            | 0°C (32°F)                                                                                      | 86%                          |
|                                            | -15°C (5°F)                                                                                     | 65%                          |
|                                            |                                                                                                 |                              |