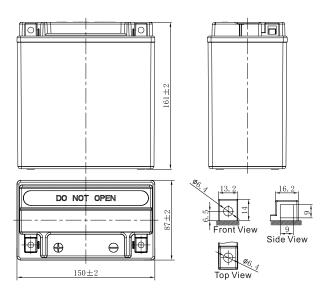

## **CHARACTERISTICS**

| Item                                       |                                                                                                 | Specifications               |
|--------------------------------------------|-------------------------------------------------------------------------------------------------|------------------------------|
| Nominal Voltage                            |                                                                                                 | 12V                          |
| Nominal Capacity (1                        | 0HR)                                                                                            | 14Ah                         |
| Cold Cranking Performance Amps@0°F (-18°C) |                                                                                                 | 220A                         |
| Dimension<br>(±2mm)                        | Length                                                                                          | 150mm (5.91inches)           |
|                                            | Width                                                                                           | 87mm (3.43inches)            |
|                                            | Container Height                                                                                | 161mm (6.34inches)           |
|                                            | Total Height                                                                                    | 161mm (6.34inches)           |
| Battery (with acid)                        | Approx Weight                                                                                   | 4.99kg (11.0lbs)             |
| Electrolyte                                | Approx Weight                                                                                   | 0.99kg (2.18lbs)             |
| Terminal type                              |                                                                                                 | A                            |
| Battery type                               | Dry Charged Series                                                                              |                              |
| Full Charge                                | Constant-Voltage Charge:                                                                        |                              |
|                                            | Initial charging current                                                                        | Less than 0.3C <sub>10</sub> |
|                                            | Voltage 14.4                                                                                    | 10V~15.00V at 25°C (77°F)    |
|                                            | Charging time                                                                                   | 15~18h                       |
|                                            | Constant-Current Charge:                                                                        |                              |
|                                            | Charging current 0.1C <sub>10</sub> , when charging voltage up to 14.40V, continue to charge 4h |                              |
| Floating Charge                            | Initial charging current                                                                        | Unlimited                    |
|                                            | Voltage 13.5                                                                                    | 50V~13.80V at 25°C (77°F)    |
| Capacity affected by Temperature           | 40°C (104°F)                                                                                    | 106%                         |
|                                            | 25°C (77°F)                                                                                     | 100%                         |
|                                            | 0°C (32°F)                                                                                      | 86%                          |
|                                            | -15°C (5°F)                                                                                     | 65%                          |
|                                            |                                                                                                 |                              |