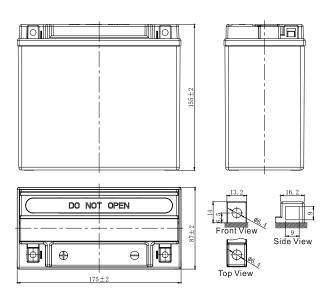

## **CHARACTERISTICS**

| Item                                       |                                                                                                 | Specifications               |
|--------------------------------------------|-------------------------------------------------------------------------------------------------|------------------------------|
| Nominal Voltage                            |                                                                                                 | 12V                          |
| Nominal Capacity (10HR)                    |                                                                                                 | 18Ah                         |
| Cold Cranking Performance Amps@0°F (-18°C) |                                                                                                 | 230A                         |
| Dimension<br>(±2mm)                        | Length                                                                                          | 175mm (6.89inches)           |
|                                            | Width                                                                                           | 87mm (3.43inches)            |
|                                            | Container Height                                                                                | 155mm (6.10inches)           |
|                                            | Total Height                                                                                    | 155mm (6.10inches)           |
| Battery (with acid)                        | Approx Weight                                                                                   | 5.62kg (12.4lbs)             |
| Electrolyte                                | Approx Weight                                                                                   | 1.17kg (2.58lbs)             |
| Terminal type                              |                                                                                                 | A                            |
| Battery type                               | Dry Charged Series                                                                              |                              |
| Full Charge                                | Constant-Voltage Charge                                                                         | :                            |
|                                            | Initial charging current                                                                        | Less than 0.3C <sub>10</sub> |
|                                            | Voltage 14                                                                                      | .40V~15.00V at 25°C (77°F)   |
|                                            | Charging time                                                                                   | 15~18h                       |
|                                            | Constant-Current Charge                                                                         | :                            |
|                                            | Charging current 0.1C <sub>10</sub> , when charging voltage up to 14.40V, continue to charge 4h |                              |
| Floating Charge                            | Initial charging current                                                                        | Unlimited                    |
|                                            | Voltage 13                                                                                      | 5.50V~13.80V at 25°C (77°F)  |
| Capacity affected by Temperature           | 40°C (104°F)                                                                                    | 106%                         |
|                                            | 25°C (77°F)                                                                                     | 100%                         |
|                                            | 0°C (32°F)                                                                                      | 86%                          |
|                                            | -15°C (5°F)                                                                                     | 65%                          |
|                                            |                                                                                                 |                              |