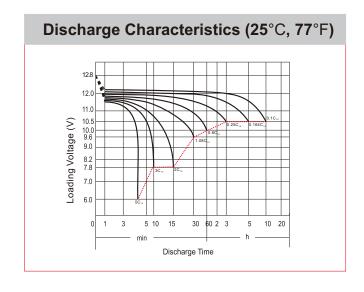

## **CHARACTERISTICS**

| Item                                       |                                                                                                 | Specifications               |
|--------------------------------------------|-------------------------------------------------------------------------------------------------|------------------------------|
| Nominal Voltage                            |                                                                                                 | 12V                          |
| Nominal Capacity (10HR)                    |                                                                                                 | 18Ah                         |
| Cold Cranking Performance Amps@0°F (-18°C) |                                                                                                 | 230A                         |
| Dimension<br>(±2mm)                        | Length                                                                                          | 175mm (6.89inches)           |
|                                            | Width                                                                                           | 87mm (3.43inches)            |
|                                            | Container Height                                                                                | 155mm (6.10inches)           |
|                                            | Total Height                                                                                    | 155mm (6.10inches)           |
| Battery (with acid)                        | Approx Weight                                                                                   | 5.62kg (12.4lbs)             |
| Electrolyte                                | Approx Weight                                                                                   | 1.17kg (2.58lbs)             |
| Terminal type                              |                                                                                                 | A                            |
| Battery type                               | Dry Charged Series                                                                              |                              |
| Full Charge                                | Constant-Voltage Charge                                                                         | :                            |
|                                            | Initial charging current                                                                        | Less than 0.3C <sub>10</sub> |
|                                            | Voltage 14                                                                                      | .40V~15.00V at 25°C (77°F)   |
|                                            | Charging time                                                                                   | 15~18h                       |
|                                            | Constant-Current Charge                                                                         | :                            |
|                                            | Charging current 0.1C <sub>10</sub> , when charging voltage up to 14.40V, continue to charge 4h |                              |
| Floating Charge                            | Initial charging current                                                                        | Unlimited                    |
|                                            | Voltage 13                                                                                      | 5.50V~13.80V at 25°C (77°F)  |
| Capacity affected by Temperature           | 40°C (104°F)                                                                                    | 106%                         |
|                                            | 25°C (77°F)                                                                                     | 100%                         |
|                                            | 0°C (32°F)                                                                                      | 86%                          |
|                                            | -15°C (5°F)                                                                                     | 65%                          |
|                                            |                                                                                                 |                              |