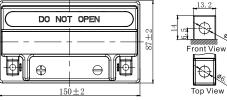

## **MAINTENANCE-FREE MOTORCYCLE BATTERY** EBX20CH-BS (12V18Ah)

Specifications

Ø6.

9

Side View