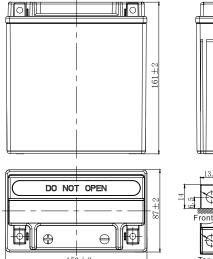

## **MAINTENANCE-FREE MOTORCYCLE BATTERY** EBX20CH-BS (12V18Ah)

Specifications

Ø6.

9

Side View