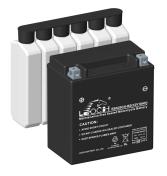

## **MAINTENANCE-FREE MOTORCYCLE BATTERY** EBX20CH-BS (12V18Ah)

Specifications

Ø6.

9

Side View

## **GENERAL FEATURES**

- · Sealed AGM battery
- · Rest after filling acid
- Fresh Pack, Maintenance-Free

\*Values are subject to variation of +/- 5% in normal manufacturing processes.

Leoch International Technology Ltd. @ www.leoch.com