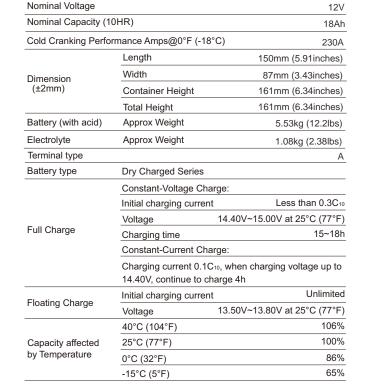

## **MAINTENANCE-FREE MOTORCYCLE BATTERY** EBX20CH-BS (12V18Ah)

Specifications

Ø6.

9

Side View