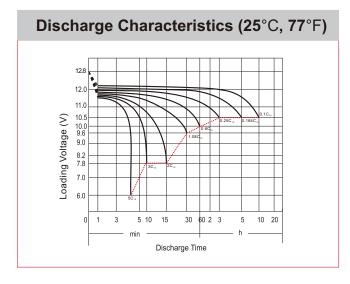

## **CHARACTERISTICS**

| Item                                       |                                                                                                 | Specifications               |
|--------------------------------------------|-------------------------------------------------------------------------------------------------|------------------------------|
| Nominal Voltage                            |                                                                                                 | 12V                          |
| Nominal Capacity (10HR)                    |                                                                                                 | 30Ah                         |
| Cold Cranking Performance Amps@0°F (-18°C) |                                                                                                 | ) 385A                       |
| Dimension<br>(±2mm)                        | Length                                                                                          | 166mm (6.54inches)           |
|                                            | Width                                                                                           | 126mm (4.96inches)           |
|                                            | Container Height                                                                                | 173mm (6.81inches)           |
|                                            | Total Height                                                                                    | 173mm (6.81inches)           |
| Battery (with acid)                        | Approx Weight                                                                                   | 9.48kg (20.9lbs)             |
| Electrolyte                                | Approx Weight                                                                                   | 1.83kg (4.03lbs)             |
| Terminal type                              |                                                                                                 | A                            |
| Battery type                               | Dry Charged Series                                                                              |                              |
| Full Charge                                | Constant-Voltage Charge                                                                         | е:                           |
|                                            | Initial charging current                                                                        | Less than 0.3C <sub>10</sub> |
|                                            | Voltage 1                                                                                       | 4.40V~15.00V at 25°C (77°F)  |
|                                            | Charging time                                                                                   | 15~18h                       |
|                                            | Constant-Current Charge                                                                         | e:                           |
|                                            | Charging current 0.1C <sub>10</sub> , when charging voltage up to 14.40V, continue to charge 4h |                              |
| Floating Charge                            | Initial charging current                                                                        | Unlimited                    |
|                                            | Voltage 1:                                                                                      | 3.50V~13.80V at 25°C (77°F)  |
| Capacity affected by Temperature           | 40°C (104°F)                                                                                    | 106%                         |
|                                            | 25°C (77°F)                                                                                     | 100%                         |
|                                            | 0°C (32°F)                                                                                      | 86%                          |
|                                            | -15°C (5°F)                                                                                     | 65%                          |
|                                            |                                                                                                 |                              |