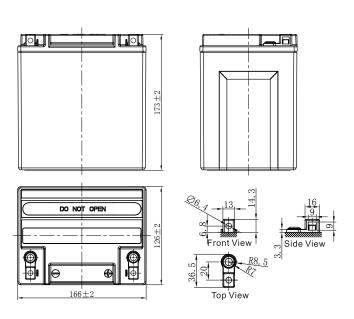

## **CHARACTERISTICS**

| Item                                       |                                                                                                 | Specifications               |
|--------------------------------------------|-------------------------------------------------------------------------------------------------|------------------------------|
| Nominal Voltage                            |                                                                                                 | 12V                          |
| Nominal Capacity (10HR)                    |                                                                                                 | 30Ah                         |
| Cold Cranking Performance Amps@0°F (-18°C) |                                                                                                 | ) 385A                       |
| Dimension<br>(±2mm)                        | Length                                                                                          | 166mm (6.54inches)           |
|                                            | Width                                                                                           | 126mm (4.96inches)           |
|                                            | Container Height                                                                                | 173mm (6.81inches)           |
|                                            | Total Height                                                                                    | 173mm (6.81inches)           |
| Battery (with acid)                        | Approx Weight                                                                                   | 9.48kg (20.9lbs)             |
| Electrolyte                                | Approx Weight                                                                                   | 1.83kg (4.03lbs)             |
| Terminal type                              |                                                                                                 | A                            |
| Battery type                               | Dry Charged Series                                                                              |                              |
| Full Charge                                | Constant-Voltage Charge                                                                         | е:                           |
|                                            | Initial charging current                                                                        | Less than 0.3C <sub>10</sub> |
|                                            | Voltage 1                                                                                       | 4.40V~15.00V at 25°C (77°F)  |
|                                            | Charging time                                                                                   | 15~18h                       |
|                                            | Constant-Current Charge                                                                         | e:                           |
|                                            | Charging current 0.1C <sub>10</sub> , when charging voltage up to 14.40V, continue to charge 4h |                              |
| Floating Charge                            | Initial charging current                                                                        | Unlimited                    |
|                                            | Voltage 1:                                                                                      | 3.50V~13.80V at 25°C (77°F)  |
| Capacity affected by Temperature           | 40°C (104°F)                                                                                    | 106%                         |
|                                            | 25°C (77°F)                                                                                     | 100%                         |
|                                            | 0°C (32°F)                                                                                      | 86%                          |
|                                            | -15°C (5°F)                                                                                     | 65%                          |
|                                            |                                                                                                 |                              |