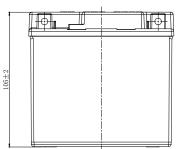

## **CHARACTERISTICS**

| Item                                       |                                                                                               | Specifications               |
|--------------------------------------------|-----------------------------------------------------------------------------------------------|------------------------------|
| Nominal Voltage                            |                                                                                               | 12V                          |
| Nominal Capacity (10HR)                    |                                                                                               | 4Ah                          |
| Cold Cranking Performance Amps@0°F (-18°C) |                                                                                               | C) 55A                       |
| Dimension<br>(±2mm)                        | Length                                                                                        | 113mm (4.45inches)           |
|                                            | Width                                                                                         | 70mm (2.76inches)            |
|                                            | Container Height                                                                              | 105mm (4.13inches)           |
|                                            | Total Height                                                                                  | 105mm (4.13inches)           |
| Battery (with acid)                        | Approx Weight                                                                                 | 1.67kg (3.68lbs)             |
| Electrolyte                                | Approx Weight                                                                                 | 0.31kg (0.683lbs)            |
| Terminal type                              |                                                                                               | A                            |
| Battery type                               | Dry Charged Series                                                                            |                              |
| Full Charge                                | Constant-Voltage Char                                                                         | ge:                          |
|                                            | Initial charging current                                                                      | Less than 0.3C <sub>10</sub> |
|                                            | Voltage                                                                                       | 14.40V~15.00V at 25°C (77°F) |
|                                            | Charging time                                                                                 | 15~18h                       |
|                                            | Constant-Current Char                                                                         | ge:                          |
|                                            | Charging current $0.1C_{10}$ , when charging voltage up to $14.40V$ , continue to charge $4h$ |                              |
| Floating Charge                            | Initial charging current                                                                      | Unlimited                    |
|                                            | Voltage                                                                                       | 13.50V~13.80V at 25°C (77°F) |
| Capacity affected by Temperature           | 40°C (104°F)                                                                                  | 106%                         |
|                                            | 25°C (77°F)                                                                                   | 100%                         |
|                                            | 0°C (32°F)                                                                                    | 86%                          |
|                                            | -15°C (5°F)                                                                                   | 65%                          |