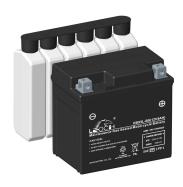

## **MAINTENANCE-FREE MOTORCYCLE BATTERY**

EBX5L-BS(J) (12V4Ah)

## **GENERAL FEATURES**

- Sealed AGM battery
- Rest after filling acid
- Fresh Pack, Maintenance-Free