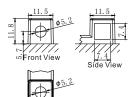

## **CHARACTERISTICS**

| Item                                       |                                                                                               | Specifications               |
|--------------------------------------------|-----------------------------------------------------------------------------------------------|------------------------------|
| Nominal Voltage                            |                                                                                               | 12V                          |
| Nominal Capacity (10HR)                    |                                                                                               | 4Ah                          |
| Cold Cranking Performance Amps@0°F (-18°C) |                                                                                               | C) 55A                       |
| Dimension<br>(±2mm)                        | Length                                                                                        | 113mm (4.45inches)           |
|                                            | Width                                                                                         | 70mm (2.76inches)            |
|                                            | Container Height                                                                              | 105mm (4.13inches)           |
|                                            | Total Height                                                                                  | 105mm (4.13inches)           |
| Battery (with acid)                        | Approx Weight                                                                                 | 1.67kg (3.68lbs)             |
| Electrolyte                                | Approx Weight                                                                                 | 0.31kg (0.683lbs)            |
| Terminal type                              |                                                                                               | A                            |
| Battery type                               | Dry Charged Series                                                                            |                              |
| Full Charge                                | Constant-Voltage Char                                                                         | ge:                          |
|                                            | Initial charging current                                                                      | Less than 0.3C <sub>10</sub> |
|                                            | Voltage                                                                                       | 14.40V~15.00V at 25°C (77°F) |
|                                            | Charging time                                                                                 | 15~18h                       |
|                                            | Constant-Current Char                                                                         | ge:                          |
|                                            | Charging current $0.1C_{10}$ , when charging voltage up to $14.40V$ , continue to charge $4h$ |                              |
| Floating Charge                            | Initial charging current                                                                      | Unlimited                    |
|                                            | Voltage                                                                                       | 13.50V~13.80V at 25°C (77°F) |
| Capacity affected by Temperature           | 40°C (104°F)                                                                                  | 106%                         |
|                                            | 25°C (77°F)                                                                                   | 100%                         |
|                                            | 0°C (32°F)                                                                                    | 86%                          |
|                                            | -15°C (5°F)                                                                                   | 65%                          |