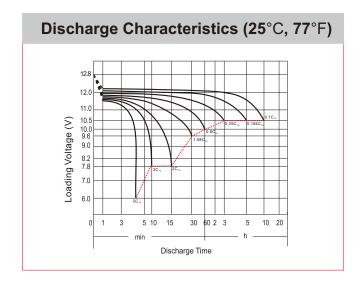

## **CHARACTERISTICS**

| Item                                       |                                                                                               | Specifications               |
|--------------------------------------------|-----------------------------------------------------------------------------------------------|------------------------------|
| Nominal Voltage                            |                                                                                               | 12V                          |
| Nominal Capacity (10HR)                    |                                                                                               | 4Ah                          |
| Cold Cranking Performance Amps@0°F (-18°C) |                                                                                               | C) 55A                       |
| Dimension<br>(±2mm)                        | Length                                                                                        | 113mm (4.45inches)           |
|                                            | Width                                                                                         | 70mm (2.76inches)            |
|                                            | Container Height                                                                              | 105mm (4.13inches)           |
|                                            | Total Height                                                                                  | 105mm (4.13inches)           |
| Battery (with acid)                        | Approx Weight                                                                                 | 1.67kg (3.68lbs)             |
| Electrolyte                                | Approx Weight                                                                                 | 0.31kg (0.683lbs)            |
| Terminal type                              |                                                                                               | A                            |
| Battery type                               | Dry Charged Series                                                                            |                              |
| Full Charge                                | Constant-Voltage Char                                                                         | ge:                          |
|                                            | Initial charging current                                                                      | Less than 0.3C <sub>10</sub> |
|                                            | Voltage                                                                                       | 14.40V~15.00V at 25°C (77°F) |
|                                            | Charging time                                                                                 | 15~18h                       |
|                                            | Constant-Current Char                                                                         | ge:                          |
|                                            | Charging current $0.1C_{10}$ , when charging voltage up to $14.40V$ , continue to charge $4h$ |                              |
| Floating Charge                            | Initial charging current                                                                      | Unlimited                    |
|                                            | Voltage                                                                                       | 13.50V~13.80V at 25°C (77°F) |
| Capacity affected by Temperature           | 40°C (104°F)                                                                                  | 106%                         |
|                                            | 25°C (77°F)                                                                                   | 100%                         |
|                                            | 0°C (32°F)                                                                                    | 86%                          |
|                                            | -15°C (5°F)                                                                                   | 65%                          |