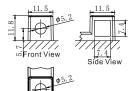

## **CHARACTERISTICS**

| Item                                       |                                                                                                 | Specifications               |
|--------------------------------------------|-------------------------------------------------------------------------------------------------|------------------------------|
| Nominal Voltage                            |                                                                                                 | 12V                          |
| Nominal Capacity (10HR)                    |                                                                                                 | 4Ah                          |
| Cold Cranking Performance Amps@0°F (-18°C) |                                                                                                 | 70A                          |
| Dimension<br>(±2mm)                        | Length                                                                                          | 113mm (4.45inches)           |
|                                            | Width                                                                                           | 70mm (2.76inches)            |
|                                            | Container Height                                                                                | 105mm (4.13inches)           |
|                                            | Total Height                                                                                    | 105mm (4.13inches)           |
| Battery (with acid)                        | Approx Weight                                                                                   | 1.83kg (4.03lbs)             |
| Electrolyte                                | Approx Weight                                                                                   | 0.31kg (0.683lbs)            |
| Terminal type                              |                                                                                                 | A                            |
| Battery type                               | Dry Charged Series                                                                              |                              |
| Full Charge                                | Constant-Voltage Charge                                                                         | :                            |
|                                            | Initial charging current                                                                        | Less than 0.3C <sub>10</sub> |
|                                            | Voltage 14                                                                                      | .40V~15.00V at 25°C (77°F)   |
|                                            | Charging time                                                                                   | 15~18h                       |
|                                            | Constant-Current Charge                                                                         | :                            |
|                                            | Charging current 0.1C <sub>10</sub> , when charging voltage up to 14.40V, continue to charge 4h |                              |
| Floating Charge                            | Initial charging current                                                                        | Unlimited                    |
|                                            | Voltage 13                                                                                      | .50V~13.80V at 25°C (77°F)   |
| Capacity affected by Temperature           | 40°C (104°F)                                                                                    | 106%                         |
|                                            | 25°C (77°F)                                                                                     | 100%                         |
|                                            | 0°C (32°F)                                                                                      | 86%                          |
|                                            | -15°C (5°F)                                                                                     | 65%                          |
|                                            |                                                                                                 |                              |