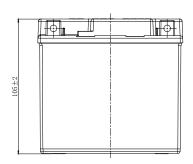

## **CHARACTERISTICS**

| Item                                       |                                                                                                 | Specifications               |
|--------------------------------------------|-------------------------------------------------------------------------------------------------|------------------------------|
| Nominal Voltage                            |                                                                                                 | 12V                          |
| Nominal Capacity (10HR)                    |                                                                                                 | 4Ah                          |
| Cold Cranking Performance Amps@0°F (-18°C) |                                                                                                 | 70A                          |
| Dimension<br>(±2mm)                        | Length                                                                                          | 113mm (4.45inches)           |
|                                            | Width                                                                                           | 70mm (2.76inches)            |
|                                            | Container Height                                                                                | 105mm (4.13inches)           |
|                                            | Total Height                                                                                    | 105mm (4.13inches)           |
| Battery (with acid)                        | Approx Weight                                                                                   | 1.83kg (4.03lbs)             |
| Electrolyte                                | Approx Weight                                                                                   | 0.31kg (0.683lbs)            |
| Terminal type                              |                                                                                                 | A                            |
| Battery type                               | Dry Charged Series                                                                              |                              |
| Full Charge                                | Constant-Voltage Charge                                                                         | :                            |
|                                            | Initial charging current                                                                        | Less than 0.3C <sub>10</sub> |
|                                            | Voltage 14                                                                                      | .40V~15.00V at 25°C (77°F)   |
|                                            | Charging time                                                                                   | 15~18h                       |
|                                            | Constant-Current Charge                                                                         | :                            |
|                                            | Charging current 0.1C <sub>10</sub> , when charging voltage up to 14.40V, continue to charge 4h |                              |
| Floating Charge                            | Initial charging current                                                                        | Unlimited                    |
|                                            | Voltage 13                                                                                      | .50V~13.80V at 25°C (77°F)   |
| Capacity affected by Temperature           | 40°C (104°F)                                                                                    | 106%                         |
|                                            | 25°C (77°F)                                                                                     | 100%                         |
|                                            | 0°C (32°F)                                                                                      | 86%                          |
|                                            | -15°C (5°F)                                                                                     | 65%                          |
|                                            |                                                                                                 |                              |