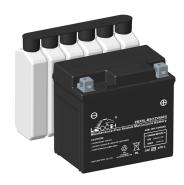

## **MAINTENANCE-FREE MOTORCYCLE BATTERY**

EBX5L-BS (12V4Ah)

## **GENERAL FEATURES**

- Sealed AGM battery
- · Rest after filling acid
- Fresh Pack, Maintenance-Free