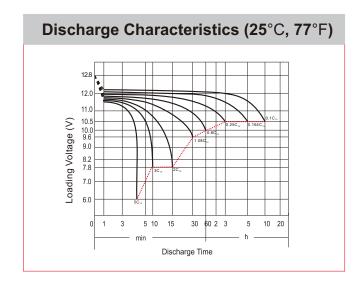

## **CHARACTERISTICS**

| Item                                       |                                                                                                 | Specifications               |
|--------------------------------------------|-------------------------------------------------------------------------------------------------|------------------------------|
| Nominal Voltage                            |                                                                                                 | 12V                          |
| Nominal Capacity (10HR)                    |                                                                                                 | 4Ah                          |
| Cold Cranking Performance Amps@0°F (-18°C) |                                                                                                 | 70A                          |
| Dimension<br>(±2mm)                        | Length                                                                                          | 113mm (4.45inches)           |
|                                            | Width                                                                                           | 70mm (2.76inches)            |
|                                            | Container Height                                                                                | 105mm (4.13inches)           |
|                                            | Total Height                                                                                    | 105mm (4.13inches)           |
| Battery (with acid)                        | Approx Weight                                                                                   | 1.83kg (4.03lbs)             |
| Electrolyte                                | Approx Weight                                                                                   | 0.31kg (0.683lbs)            |
| Terminal type                              |                                                                                                 | A                            |
| Battery type                               | Dry Charged Series                                                                              |                              |
| Full Charge                                | Constant-Voltage Charge                                                                         | :                            |
|                                            | Initial charging current                                                                        | Less than 0.3C <sub>10</sub> |
|                                            | Voltage 14                                                                                      | .40V~15.00V at 25°C (77°F)   |
|                                            | Charging time                                                                                   | 15~18h                       |
|                                            | Constant-Current Charge                                                                         | :                            |
|                                            | Charging current 0.1C <sub>10</sub> , when charging voltage up to 14.40V, continue to charge 4h |                              |
| Floating Charge                            | Initial charging current                                                                        | Unlimited                    |
|                                            | Voltage 13                                                                                      | .50V~13.80V at 25°C (77°F)   |
| Capacity affected by Temperature           | 40°C (104°F)                                                                                    | 106%                         |
|                                            | 25°C (77°F)                                                                                     | 100%                         |
|                                            | 0°C (32°F)                                                                                      | 86%                          |
|                                            | -15°C (5°F)                                                                                     | 65%                          |
|                                            |                                                                                                 |                              |