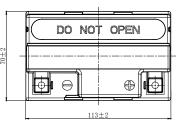

## **CHARACTERISTICS**

| Item                                       |                                                                                                 | Specifications               |
|--------------------------------------------|-------------------------------------------------------------------------------------------------|------------------------------|
| Nominal Voltage                            |                                                                                                 | 12V                          |
| Nominal Capacity (10HR)                    |                                                                                                 | 4Ah                          |
| Cold Cranking Performance Amps@0°F (-18°C) |                                                                                                 | 70A                          |
| Dimension<br>(±2mm)                        | Length                                                                                          | 113mm (4.45inches)           |
|                                            | Width                                                                                           | 70mm (2.76inches)            |
|                                            | Container Height                                                                                | 105mm (4.13inches)           |
|                                            | Total Height                                                                                    | 105mm (4.13inches)           |
| Battery (with acid)                        | Approx Weight                                                                                   | 1.83kg (4.03lbs)             |
| Electrolyte                                | Approx Weight                                                                                   | 0.31kg (0.683lbs)            |
| Terminal type                              |                                                                                                 | A                            |
| Battery type                               | Dry Charged Series                                                                              |                              |
| Full Charge                                | Constant-Voltage Charge                                                                         | :                            |
|                                            | Initial charging current                                                                        | Less than 0.3C <sub>10</sub> |
|                                            | Voltage 14                                                                                      | .40V~15.00V at 25°C (77°F)   |
|                                            | Charging time                                                                                   | 15~18h                       |
|                                            | Constant-Current Charge                                                                         | :                            |
|                                            | Charging current 0.1C <sub>10</sub> , when charging voltage up to 14.40V, continue to charge 4h |                              |
| Floating Charge                            | Initial charging current                                                                        | Unlimited                    |
|                                            | Voltage 13                                                                                      | .50V~13.80V at 25°C (77°F)   |
| Capacity affected by Temperature           | 40°C (104°F)                                                                                    | 106%                         |
|                                            | 25°C (77°F)                                                                                     | 100%                         |
|                                            | 0°C (32°F)                                                                                      | 86%                          |
|                                            | -15°C (5°F)                                                                                     | 65%                          |
|                                            |                                                                                                 |                              |