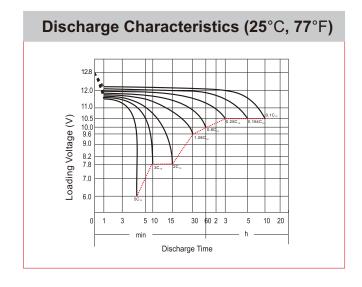

## **CHARACTERISTICS**

| Item                                       |                                                                                                 | Specifications               |
|--------------------------------------------|-------------------------------------------------------------------------------------------------|------------------------------|
| Nominal Voltage                            |                                                                                                 | 12V                          |
| Nominal Capacity (1                        | 0HR)                                                                                            | 6Ah                          |
| Cold Cranking Performance Amps@0°F (-18°C) |                                                                                                 | 85A                          |
| Dimension<br>(±2mm)                        | Length                                                                                          | 113mm (4.45inches)           |
|                                            | Width                                                                                           | 70mm (2.76inches)            |
|                                            | Container Height                                                                                | 130mm (5.12inches)           |
|                                            | Total Height                                                                                    | 130mm (5.12inches)           |
| Battery (with acid)                        | Approx Weight                                                                                   | 2.36kg (5.20lbs)             |
| Electrolyte                                | Approx Weight                                                                                   | 0.44kg (0.970lbs)            |
| Terminal type                              |                                                                                                 | A                            |
| Battery type                               | Dry Charged Series                                                                              |                              |
| Full Charge                                | Constant-Voltage Charge:                                                                        |                              |
|                                            | Initial charging current                                                                        | Less than 0.3C <sub>10</sub> |
|                                            | Voltage 14.                                                                                     | 40V~15.00V at 25°C (77°F)    |
|                                            | Charging time                                                                                   | 15~18h                       |
|                                            | Constant-Current Charge:                                                                        |                              |
|                                            | Charging current 0.1C <sub>10</sub> , when charging voltage up to 14.40V, continue to charge 4h |                              |
| Floating Charge                            | Initial charging current                                                                        | Unlimited                    |
|                                            | Voltage 13.5                                                                                    | 50V~13.80V at 25°C (77°F)    |
| Capacity affected by Temperature           | 40°C (104°F)                                                                                    | 106%                         |
|                                            | 25°C (77°F)                                                                                     | 100%                         |
|                                            | 0°C (32°F)                                                                                      | 86%                          |
|                                            | -15°C (5°F)                                                                                     | 65%                          |
|                                            |                                                                                                 |                              |