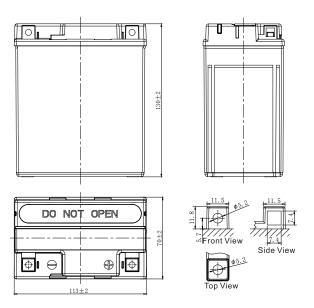

## **CHARACTERISTICS**

| Item                                       |                                                                                                 | Specifications               |
|--------------------------------------------|-------------------------------------------------------------------------------------------------|------------------------------|
| Nominal Voltage                            |                                                                                                 | 12V                          |
| Nominal Capacity (1                        | 0HR)                                                                                            | 6Ah                          |
| Cold Cranking Performance Amps@0°F (-18°C) |                                                                                                 | 85A                          |
| Dimension<br>(±2mm)                        | Length                                                                                          | 113mm (4.45inches)           |
|                                            | Width                                                                                           | 70mm (2.76inches)            |
|                                            | Container Height                                                                                | 130mm (5.12inches)           |
|                                            | Total Height                                                                                    | 130mm (5.12inches)           |
| Battery (with acid)                        | Approx Weight                                                                                   | 2.36kg (5.20lbs)             |
| Electrolyte                                | Approx Weight                                                                                   | 0.44kg (0.970lbs)            |
| Terminal type                              |                                                                                                 | A                            |
| Battery type                               | Dry Charged Series                                                                              |                              |
| Full Charge                                | Constant-Voltage Charge:                                                                        |                              |
|                                            | Initial charging current                                                                        | Less than 0.3C <sub>10</sub> |
|                                            | Voltage 14.                                                                                     | 40V~15.00V at 25°C (77°F)    |
|                                            | Charging time                                                                                   | 15~18h                       |
|                                            | Constant-Current Charge:                                                                        |                              |
|                                            | Charging current 0.1C <sub>10</sub> , when charging voltage up to 14.40V, continue to charge 4h |                              |
| Floating Charge                            | Initial charging current                                                                        | Unlimited                    |
|                                            | Voltage 13.5                                                                                    | 50V~13.80V at 25°C (77°F)    |
| Capacity affected by Temperature           | 40°C (104°F)                                                                                    | 106%                         |
|                                            | 25°C (77°F)                                                                                     | 100%                         |
|                                            | 0°C (32°F)                                                                                      | 86%                          |
|                                            | -15°C (5°F)                                                                                     | 65%                          |
|                                            |                                                                                                 |                              |