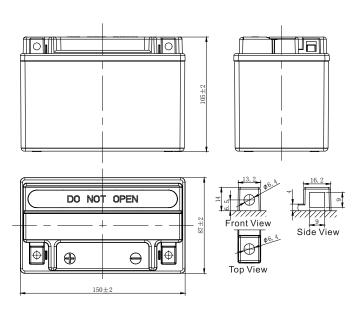

## **CHARACTERISTICS**

| Item                                       |                                                                                                 | Specifications               |
|--------------------------------------------|-------------------------------------------------------------------------------------------------|------------------------------|
| Nominal Voltage                            |                                                                                                 | 12V                          |
| Nominal Capacity (10HR)                    |                                                                                                 | 8Ah                          |
| Cold Cranking Performance Amps@0°F (-18°C) |                                                                                                 | 100A                         |
| Dimension<br>(±2mm)                        | Length                                                                                          | 150mm (5.91inches)           |
|                                            | Width                                                                                           | 87mm (3.43inches)            |
|                                            | Container Height                                                                                | 105mm (4.13inches)           |
|                                            | Total Height                                                                                    | 105mm (4.13inches)           |
| Battery (with acid)                        | Approx Weight                                                                                   | 2.85kg (6.28lbs)             |
| Electrolyte                                | Approx Weight                                                                                   | 0.55kg (1.21lbs)             |
| Terminal type                              |                                                                                                 | A                            |
| Battery type                               | Dry Charged Series                                                                              |                              |
| Full Charge                                | Constant-Voltage Charge                                                                         |                              |
|                                            | Initial charging current                                                                        | Less than 0.3C <sub>10</sub> |
|                                            | Voltage 14                                                                                      | .40V~15.00V at 25°C (77°F)   |
|                                            | Charging time                                                                                   | 15~18h                       |
|                                            | Constant-Current Charge                                                                         | <u> </u>                     |
|                                            | Charging current 0.1C <sub>10</sub> , when charging voltage up to 14.40V, continue to charge 4h |                              |
| Floating Charge                            | Initial charging current                                                                        | Unlimited                    |
|                                            | Voltage 13                                                                                      | .50V~13.80V at 25°C (77°F)   |
| Capacity affected by Temperature           | 40°C (104°F)                                                                                    | 106%                         |
|                                            | 25°C (77°F)                                                                                     | 100%                         |
|                                            | 0°C (32°F)                                                                                      | 86%                          |
|                                            | -15°C (5°F)                                                                                     | 65%                          |
|                                            |                                                                                                 |                              |