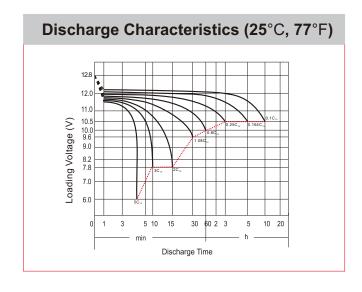

## **CHARACTERISTICS**

| Item                                       |                                                                                                 | Specifications               |
|--------------------------------------------|-------------------------------------------------------------------------------------------------|------------------------------|
| Nominal Voltage                            |                                                                                                 | 12V                          |
| Nominal Capacity (10HR)                    |                                                                                                 | 8Ah                          |
| Cold Cranking Performance Amps@0°F (-18°C) |                                                                                                 | 100A                         |
| Dimension<br>(±2mm)                        | Length                                                                                          | 150mm (5.91inches)           |
|                                            | Width                                                                                           | 87mm (3.43inches)            |
|                                            | Container Height                                                                                | 105mm (4.13inches)           |
|                                            | Total Height                                                                                    | 105mm (4.13inches)           |
| Battery (with acid)                        | Approx Weight                                                                                   | 2.85kg (6.28lbs)             |
| Electrolyte                                | Approx Weight                                                                                   | 0.55kg (1.21lbs)             |
| Terminal type                              |                                                                                                 | A                            |
| Battery type                               | Dry Charged Series                                                                              |                              |
| Full Charge                                | Constant-Voltage Charge                                                                         |                              |
|                                            | Initial charging current                                                                        | Less than 0.3C <sub>10</sub> |
|                                            | Voltage 14                                                                                      | .40V~15.00V at 25°C (77°F)   |
|                                            | Charging time                                                                                   | 15~18h                       |
|                                            | Constant-Current Charge                                                                         | <u> </u>                     |
|                                            | Charging current 0.1C <sub>10</sub> , when charging voltage up to 14.40V, continue to charge 4h |                              |
| Floating Charge                            | Initial charging current                                                                        | Unlimited                    |
|                                            | Voltage 13                                                                                      | .50V~13.80V at 25°C (77°F)   |
| Capacity affected by Temperature           | 40°C (104°F)                                                                                    | 106%                         |
|                                            | 25°C (77°F)                                                                                     | 100%                         |
|                                            | 0°C (32°F)                                                                                      | 86%                          |
|                                            | -15°C (5°F)                                                                                     | 65%                          |
|                                            |                                                                                                 |                              |