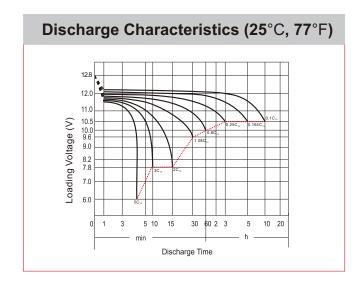

## **CHARACTERISTICS**

| Item                                       |                                                                                                 | Specifications               |
|--------------------------------------------|-------------------------------------------------------------------------------------------------|------------------------------|
| Nominal Voltage                            |                                                                                                 | 12V                          |
| Nominal Capacity (10HR)                    |                                                                                                 | 8Ah                          |
| Cold Cranking Performance Amps@0°F (-18°C) |                                                                                                 | C) 120A                      |
| Dimension<br>(±2mm)                        | Length                                                                                          | 150mm (5.91inches)           |
|                                            | Width                                                                                           | 87mm (3.43inches)            |
|                                            | Container Height                                                                                | 105mm (4.13inches)           |
|                                            | Total Height                                                                                    | 105mm (4.13inches)           |
| Battery (with acid)                        | Approx Weight                                                                                   | 3.04kg (6.70lbs)             |
| Electrolyte                                | Approx Weight                                                                                   | 0.55kg (1.21lbs)             |
| Terminal type                              |                                                                                                 | A                            |
| Battery type                               | Dry Charged Series                                                                              |                              |
| Full Charge                                | Constant-Voltage Char                                                                           | ge:                          |
|                                            | Initial charging current                                                                        | Less than 0.3C <sub>10</sub> |
|                                            | Voltage                                                                                         | 14.40V~15.00V at 25°C (77°F) |
|                                            | Charging time                                                                                   | 15~18h                       |
|                                            | Constant-Current Char                                                                           | ge:                          |
|                                            | Charging current 0.1C <sub>10</sub> , when charging voltage up to 14.40V, continue to charge 4h |                              |
| Floating Charge                            | Initial charging current                                                                        | Unlimited                    |
|                                            | Voltage                                                                                         | 13.50V~13.80V at 25°C (77°F) |
| Capacity affected by Temperature           | 40°C (104°F)                                                                                    | 106%                         |
|                                            | 25°C (77°F)                                                                                     | 100%                         |
|                                            | 0°C (32°F)                                                                                      | 86%                          |
|                                            | -15°C (5°F)                                                                                     | 65%                          |