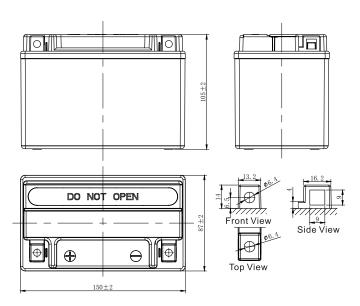

## **CHARACTERISTICS**

| Item                                       |                                                                                                 | Specifications               |
|--------------------------------------------|-------------------------------------------------------------------------------------------------|------------------------------|
| Nominal Voltage                            |                                                                                                 | 12V                          |
| Nominal Capacity (10HR)                    |                                                                                                 | 8Ah                          |
| Cold Cranking Performance Amps@0°F (-18°C) |                                                                                                 | C) 120A                      |
| Dimension<br>(±2mm)                        | Length                                                                                          | 150mm (5.91inches)           |
|                                            | Width                                                                                           | 87mm (3.43inches)            |
|                                            | Container Height                                                                                | 105mm (4.13inches)           |
|                                            | Total Height                                                                                    | 105mm (4.13inches)           |
| Battery (with acid)                        | Approx Weight                                                                                   | 3.04kg (6.70lbs)             |
| Electrolyte                                | Approx Weight                                                                                   | 0.55kg (1.21lbs)             |
| Terminal type                              |                                                                                                 | A                            |
| Battery type                               | Dry Charged Series                                                                              |                              |
| Full Charge                                | Constant-Voltage Char                                                                           | ge:                          |
|                                            | Initial charging current                                                                        | Less than 0.3C <sub>10</sub> |
|                                            | Voltage                                                                                         | 14.40V~15.00V at 25°C (77°F) |
|                                            | Charging time                                                                                   | 15~18h                       |
|                                            | Constant-Current Char                                                                           | ge:                          |
|                                            | Charging current 0.1C <sub>10</sub> , when charging voltage up to 14.40V, continue to charge 4h |                              |
| Floating Charge                            | Initial charging current                                                                        | Unlimited                    |
|                                            | Voltage                                                                                         | 13.50V~13.80V at 25°C (77°F) |
| Capacity affected by Temperature           | 40°C (104°F)                                                                                    | 106%                         |
|                                            | 25°C (77°F)                                                                                     | 100%                         |
|                                            | 0°C (32°F)                                                                                      | 86%                          |
|                                            | -15°C (5°F)                                                                                     | 65%                          |