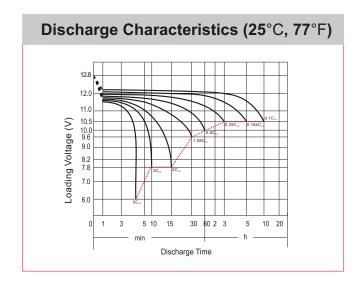

## **CHARACTERISTICS**

| Item                                       |                                                                                                 | Specifications               |
|--------------------------------------------|-------------------------------------------------------------------------------------------------|------------------------------|
| Nominal Voltage                            |                                                                                                 | 12V                          |
| Nominal Capacity (10HR)                    |                                                                                                 | 8.6Ah                        |
| Cold Cranking Performance Amps@0°F (-18°C) |                                                                                                 | C) 150A                      |
| Dimension<br>(±2mm)                        | Length                                                                                          | 150mm (5.91inches)           |
|                                            | Width                                                                                           | 88mm (3.46inches)            |
|                                            | Container Height                                                                                | 93mm (3.66inches)            |
|                                            | Total Height                                                                                    | 93mm (3.66inches)            |
| Battery (with acid)                        | Approx Weight                                                                                   | 3.11kg (6.86lbs)             |
| Electrolyte                                | Approx Weight                                                                                   | 0.51kg (1.12lbs)             |
| Terminal type                              |                                                                                                 | A                            |
| Battery type                               | Dry Charged Series                                                                              |                              |
| Full Charge                                | Constant-Voltage Char                                                                           | ge:                          |
|                                            | Initial charging current                                                                        | Less than 0.3C <sub>10</sub> |
|                                            | Voltage                                                                                         | 14.40V~15.00V at 25°C (77°F) |
|                                            | Charging time                                                                                   | 15~18h                       |
|                                            | Constant-Current Char                                                                           | ge:                          |
|                                            | Charging current 0.1C <sub>10</sub> , when charging voltage up to 14.40V, continue to charge 4h |                              |
| Floating Charge                            | Initial charging current                                                                        | Unlimited                    |
|                                            | Voltage                                                                                         | 13.50V~13.80V at 25°C (77°F) |
| Capacity affected by Temperature           | 40°C (104°F)                                                                                    | 106%                         |
|                                            | 25°C (77°F)                                                                                     | 100%                         |
|                                            | 0°C (32°F)                                                                                      | 86%                          |
|                                            | -15°C (5°F)                                                                                     | 65%                          |