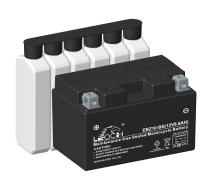

## **MAINTENANCE-FREE MOTORCYCLE BATTERY**

EBZ10-BS (12V8.6Ah)

## **GENERAL FEATURES**

- Sealed AGM battery
- · Rest after filling acid
- Fresh Pack, Maintenance-Free

## **CHARACTERISTICS**

| Item                                       |                                                                                                 | Specifications               |
|--------------------------------------------|-------------------------------------------------------------------------------------------------|------------------------------|
| Nominal Voltage                            |                                                                                                 | 12V                          |
| Nominal Capacity (10HR)                    |                                                                                                 | 8.6Ah                        |
| Cold Cranking Performance Amps@0°F (-18°C) |                                                                                                 | C) 150A                      |
| Dimension<br>(±2mm)                        | Length                                                                                          | 150mm (5.91inches)           |
|                                            | Width                                                                                           | 88mm (3.46inches)            |
|                                            | Container Height                                                                                | 93mm (3.66inches)            |
|                                            | Total Height                                                                                    | 93mm (3.66inches)            |
| Battery (with acid)                        | Approx Weight                                                                                   | 3.11kg (6.86lbs)             |
| Electrolyte                                | Approx Weight                                                                                   | 0.51kg (1.12lbs)             |
| Terminal type                              |                                                                                                 | A                            |
| Battery type                               | Dry Charged Series                                                                              |                              |
| Full Charge                                | Constant-Voltage Char                                                                           | ge:                          |
|                                            | Initial charging current                                                                        | Less than 0.3C <sub>10</sub> |
|                                            | Voltage                                                                                         | 14.40V~15.00V at 25°C (77°F) |
|                                            | Charging time                                                                                   | 15~18h                       |
|                                            | Constant-Current Char                                                                           | ge:                          |
|                                            | Charging current 0.1C <sub>10</sub> , when charging voltage up to 14.40V, continue to charge 4h |                              |
| Floating Charge                            | Initial charging current                                                                        | Unlimited                    |
|                                            | Voltage                                                                                         | 13.50V~13.80V at 25°C (77°F) |
| Capacity affected by Temperature           | 40°C (104°F)                                                                                    | 106%                         |
|                                            | 25°C (77°F)                                                                                     | 100%                         |
|                                            | 0°C (32°F)                                                                                      | 86%                          |
|                                            | -15°C (5°F)                                                                                     | 65%                          |