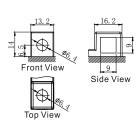

## **CHARACTERISTICS**

| Item                                       |                                                                                                 | Specifications               |
|--------------------------------------------|-------------------------------------------------------------------------------------------------|------------------------------|
| Nominal Voltage                            |                                                                                                 | 12V                          |
| Nominal Capacity (10HR)                    |                                                                                                 | 8.6Ah                        |
| Cold Cranking Performance Amps@0°F (-18°C) |                                                                                                 | C) 150A                      |
| Dimension<br>(±2mm)                        | Length                                                                                          | 150mm (5.91inches)           |
|                                            | Width                                                                                           | 88mm (3.46inches)            |
|                                            | Container Height                                                                                | 93mm (3.66inches)            |
|                                            | Total Height                                                                                    | 93mm (3.66inches)            |
| Battery (with acid)                        | Approx Weight                                                                                   | 3.11kg (6.86lbs)             |
| Electrolyte                                | Approx Weight                                                                                   | 0.51kg (1.12lbs)             |
| Terminal type                              |                                                                                                 | A                            |
| Battery type                               | Dry Charged Series                                                                              |                              |
| Full Charge                                | Constant-Voltage Char                                                                           | ge:                          |
|                                            | Initial charging current                                                                        | Less than 0.3C <sub>10</sub> |
|                                            | Voltage                                                                                         | 14.40V~15.00V at 25°C (77°F) |
|                                            | Charging time                                                                                   | 15~18h                       |
|                                            | Constant-Current Char                                                                           | ge:                          |
|                                            | Charging current 0.1C <sub>10</sub> , when charging voltage up to 14.40V, continue to charge 4h |                              |
| Floating Charge                            | Initial charging current                                                                        | Unlimited                    |
|                                            | Voltage                                                                                         | 13.50V~13.80V at 25°C (77°F) |
| Capacity affected by Temperature           | 40°C (104°F)                                                                                    | 106%                         |
|                                            | 25°C (77°F)                                                                                     | 100%                         |
|                                            | 0°C (32°F)                                                                                      | 86%                          |
|                                            | -15°C (5°F)                                                                                     | 65%                          |