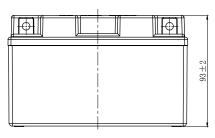

## **CHARACTERISTICS**

| Item                                       |                                                                                                 | Specifications               |
|--------------------------------------------|-------------------------------------------------------------------------------------------------|------------------------------|
| Nominal Voltage                            |                                                                                                 | 12V                          |
| Nominal Capacity (10HR)                    |                                                                                                 | 8.6Ah                        |
| Cold Cranking Performance Amps@0°F (-18°C) |                                                                                                 | C) 150A                      |
| Dimension<br>(±2mm)                        | Length                                                                                          | 150mm (5.91inches)           |
|                                            | Width                                                                                           | 88mm (3.46inches)            |
|                                            | Container Height                                                                                | 93mm (3.66inches)            |
|                                            | Total Height                                                                                    | 93mm (3.66inches)            |
| Battery (with acid)                        | Approx Weight                                                                                   | 3.11kg (6.86lbs)             |
| Electrolyte                                | Approx Weight                                                                                   | 0.51kg (1.12lbs)             |
| Terminal type                              |                                                                                                 | A                            |
| Battery type                               | Dry Charged Series                                                                              |                              |
| Full Charge                                | Constant-Voltage Char                                                                           | ge:                          |
|                                            | Initial charging current                                                                        | Less than 0.3C <sub>10</sub> |
|                                            | Voltage                                                                                         | 14.40V~15.00V at 25°C (77°F) |
|                                            | Charging time                                                                                   | 15~18h                       |
|                                            | Constant-Current Char                                                                           | ge:                          |
|                                            | Charging current 0.1C <sub>10</sub> , when charging voltage up to 14.40V, continue to charge 4h |                              |
| Floating Charge                            | Initial charging current                                                                        | Unlimited                    |
|                                            | Voltage                                                                                         | 13.50V~13.80V at 25°C (77°F) |
| Capacity affected by Temperature           | 40°C (104°F)                                                                                    | 106%                         |
|                                            | 25°C (77°F)                                                                                     | 100%                         |
|                                            | 0°C (32°F)                                                                                      | 86%                          |
|                                            | -15°C (5°F)                                                                                     | 65%                          |