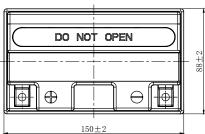

## **CHARACTERISTICS**

| Item                                       |                                                                                                 | Specifications               |
|--------------------------------------------|-------------------------------------------------------------------------------------------------|------------------------------|
| Nominal Voltage                            |                                                                                                 | 12V                          |
| Nominal Capacity (10HR)                    |                                                                                                 | 8.6Ah                        |
| Cold Cranking Performance Amps@0°F (-18°C) |                                                                                                 | C) 150A                      |
| Dimension<br>(±2mm)                        | Length                                                                                          | 150mm (5.91inches)           |
|                                            | Width                                                                                           | 88mm (3.46inches)            |
|                                            | Container Height                                                                                | 93mm (3.66inches)            |
|                                            | Total Height                                                                                    | 93mm (3.66inches)            |
| Battery (with acid)                        | Approx Weight                                                                                   | 3.11kg (6.86lbs)             |
| Electrolyte                                | Approx Weight                                                                                   | 0.51kg (1.12lbs)             |
| Terminal type                              |                                                                                                 | A                            |
| Battery type                               | Dry Charged Series                                                                              |                              |
| Full Charge                                | Constant-Voltage Char                                                                           | ge:                          |
|                                            | Initial charging current                                                                        | Less than 0.3C <sub>10</sub> |
|                                            | Voltage                                                                                         | 14.40V~15.00V at 25°C (77°F) |
|                                            | Charging time                                                                                   | 15~18h                       |
|                                            | Constant-Current Char                                                                           | ge:                          |
|                                            | Charging current 0.1C <sub>10</sub> , when charging voltage up to 14.40V, continue to charge 4h |                              |
| Floating Charge                            | Initial charging current                                                                        | Unlimited                    |
|                                            | Voltage                                                                                         | 13.50V~13.80V at 25°C (77°F) |
| Capacity affected by Temperature           | 40°C (104°F)                                                                                    | 106%                         |
|                                            | 25°C (77°F)                                                                                     | 100%                         |
|                                            | 0°C (32°F)                                                                                      | 86%                          |
|                                            | -15°C (5°F)                                                                                     | 65%                          |