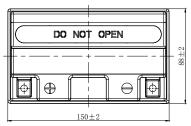

## **CHARACTERISTICS**

| Item                                       |                                                                                                 | Specifications               |
|--------------------------------------------|-------------------------------------------------------------------------------------------------|------------------------------|
| Nominal Voltage                            |                                                                                                 | 12V                          |
| Nominal Capacity (10HR)                    |                                                                                                 | 11Ah                         |
| Cold Cranking Performance Amps@0°F (-18°C) |                                                                                                 | 210A                         |
| Dimension<br>(±2mm)                        | Length                                                                                          | 150mm (5.91inches)           |
|                                            | Width                                                                                           | 88mm (3.46inches)            |
|                                            | Container Height                                                                                | 110mm (4.33inches)           |
|                                            | Total Height                                                                                    | 110mm (4.33inches)           |
| Battery (with acid)                        | Approx Weight                                                                                   | 3.78kg (8.33lbs)             |
| Electrolyte                                | Approx Weight                                                                                   | 0.62kg (1.37lbs)             |
| Terminal type                              |                                                                                                 | A                            |
| Battery type                               | Dry Charged Series                                                                              |                              |
| Full Charge                                | Constant-Voltage Charge:                                                                        |                              |
|                                            | Initial charging current                                                                        | Less than 0.3C <sub>10</sub> |
|                                            | Voltage 14.4                                                                                    | 40V~15.00V at 25°C (77°F)    |
|                                            | Charging time                                                                                   | 15~18h                       |
|                                            | Constant-Current Charge:                                                                        |                              |
|                                            | Charging current 0.1C <sub>10</sub> , when charging voltage up to 14.40V, continue to charge 4h |                              |
| Floating Charge                            | Initial charging current                                                                        | Unlimited                    |
|                                            | Voltage 13.5                                                                                    | 50V~13.80V at 25°C (77°F)    |
| Capacity affected by Temperature           | 40°C (104°F)                                                                                    | 106%                         |
|                                            | 25°C (77°F)                                                                                     | 100%                         |
|                                            | 0°C (32°F)                                                                                      | 86%                          |
|                                            | -15°C (5°F)                                                                                     | 65%                          |
|                                            |                                                                                                 |                              |