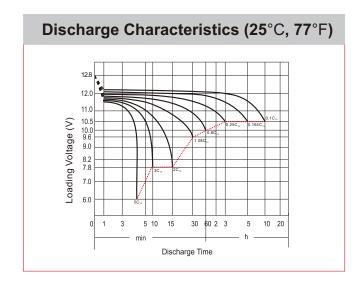

## **CHARACTERISTICS**

| Item                                       |                                                                                                 | Specifications               |
|--------------------------------------------|-------------------------------------------------------------------------------------------------|------------------------------|
| Nominal Voltage                            |                                                                                                 | 12V                          |
| Nominal Capacity (10HR)                    |                                                                                                 | 11Ah                         |
| Cold Cranking Performance Amps@0°F (-18°C) |                                                                                                 | 210A                         |
| Dimension<br>(±2mm)                        | Length                                                                                          | 150mm (5.91inches)           |
|                                            | Width                                                                                           | 88mm (3.46inches)            |
|                                            | Container Height                                                                                | 110mm (4.33inches)           |
|                                            | Total Height                                                                                    | 110mm (4.33inches)           |
| Battery (with acid)                        | Approx Weight                                                                                   | 3.78kg (8.33lbs)             |
| Electrolyte                                | Approx Weight                                                                                   | 0.62kg (1.37lbs)             |
| Terminal type                              |                                                                                                 | A                            |
| Battery type                               | Dry Charged Series                                                                              |                              |
| Full Charge                                | Constant-Voltage Charge:                                                                        |                              |
|                                            | Initial charging current                                                                        | Less than 0.3C <sub>10</sub> |
|                                            | Voltage 14.4                                                                                    | 40V~15.00V at 25°C (77°F)    |
|                                            | Charging time                                                                                   | 15~18h                       |
|                                            | Constant-Current Charge:                                                                        |                              |
|                                            | Charging current 0.1C <sub>10</sub> , when charging voltage up to 14.40V, continue to charge 4h |                              |
| Floating Charge                            | Initial charging current                                                                        | Unlimited                    |
|                                            | Voltage 13.5                                                                                    | 50V~13.80V at 25°C (77°F)    |
| Capacity affected by Temperature           | 40°C (104°F)                                                                                    | 106%                         |
|                                            | 25°C (77°F)                                                                                     | 100%                         |
|                                            | 0°C (32°F)                                                                                      | 86%                          |
|                                            | -15°C (5°F)                                                                                     | 65%                          |
|                                            |                                                                                                 |                              |