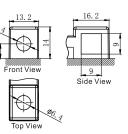

## **CHARACTERISTICS**

| Item                                       |                                                                                                 | Specifications               |
|--------------------------------------------|-------------------------------------------------------------------------------------------------|------------------------------|
| Nominal Voltage                            |                                                                                                 | 12V                          |
| Nominal Capacity (10HR)                    |                                                                                                 | 11Ah                         |
| Cold Cranking Performance Amps@0°F (-18°C) |                                                                                                 | 210A                         |
| Dimension<br>(±2mm)                        | Length                                                                                          | 150mm (5.91inches)           |
|                                            | Width                                                                                           | 88mm (3.46inches)            |
|                                            | Container Height                                                                                | 110mm (4.33inches)           |
|                                            | Total Height                                                                                    | 110mm (4.33inches)           |
| Battery (with acid)                        | Approx Weight                                                                                   | 3.78kg (8.33lbs)             |
| Electrolyte                                | Approx Weight                                                                                   | 0.62kg (1.37lbs)             |
| Terminal type                              |                                                                                                 | A                            |
| Battery type                               | Dry Charged Series                                                                              |                              |
| Full Charge                                | Constant-Voltage Charge:                                                                        |                              |
|                                            | Initial charging current                                                                        | Less than 0.3C <sub>10</sub> |
|                                            | Voltage 14.4                                                                                    | 40V~15.00V at 25°C (77°F)    |
|                                            | Charging time                                                                                   | 15~18h                       |
|                                            | Constant-Current Charge:                                                                        |                              |
|                                            | Charging current 0.1C <sub>10</sub> , when charging voltage up to 14.40V, continue to charge 4h |                              |
| Floating Charge                            | Initial charging current                                                                        | Unlimited                    |
|                                            | Voltage 13.5                                                                                    | 50V~13.80V at 25°C (77°F)    |
| Capacity affected by Temperature           | 40°C (104°F)                                                                                    | 106%                         |
|                                            | 25°C (77°F)                                                                                     | 100%                         |
|                                            | 0°C (32°F)                                                                                      | 86%                          |
|                                            | -15°C (5°F)                                                                                     | 65%                          |
|                                            |                                                                                                 |                              |