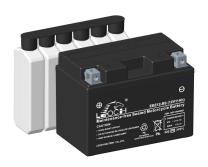

## **MAINTENANCE-FREE MOTORCYCLE BATTERY**

EBZ12-BS (12V11Ah)

## **GENERAL FEATURES**

- Sealed AGM battery
- · Rest after filling acid
- Fresh Pack, Maintenance-Free