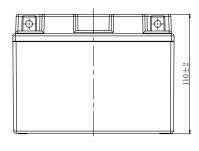

## **CHARACTERISTICS**

| Item                                       |                                                                                                 | Specifications               |
|--------------------------------------------|-------------------------------------------------------------------------------------------------|------------------------------|
| Nominal Voltage                            |                                                                                                 | 12V                          |
| Nominal Capacity (10HR)                    |                                                                                                 | 11Ah                         |
| Cold Cranking Performance Amps@0°F (-18°C) |                                                                                                 | 210A                         |
| Dimension<br>(±2mm)                        | Length                                                                                          | 150mm (5.91inches)           |
|                                            | Width                                                                                           | 88mm (3.46inches)            |
|                                            | Container Height                                                                                | 110mm (4.33inches)           |
|                                            | Total Height                                                                                    | 110mm (4.33inches)           |
| Battery (with acid)                        | Approx Weight                                                                                   | 3.78kg (8.33lbs)             |
| Electrolyte                                | Approx Weight                                                                                   | 0.62kg (1.37lbs)             |
| Terminal type                              |                                                                                                 | A                            |
| Battery type                               | Dry Charged Series                                                                              |                              |
| Full Charge                                | Constant-Voltage Charge:                                                                        |                              |
|                                            | Initial charging current                                                                        | Less than 0.3C <sub>10</sub> |
|                                            | Voltage 14.4                                                                                    | 40V~15.00V at 25°C (77°F)    |
|                                            | Charging time                                                                                   | 15~18h                       |
|                                            | Constant-Current Charge:                                                                        |                              |
|                                            | Charging current 0.1C <sub>10</sub> , when charging voltage up to 14.40V, continue to charge 4h |                              |
| Floating Charge                            | Initial charging current                                                                        | Unlimited                    |
|                                            | Voltage 13.5                                                                                    | 50V~13.80V at 25°C (77°F)    |
| Capacity affected by Temperature           | 40°C (104°F)                                                                                    | 106%                         |
|                                            | 25°C (77°F)                                                                                     | 100%                         |
|                                            | 0°C (32°F)                                                                                      | 86%                          |
|                                            | -15°C (5°F)                                                                                     | 65%                          |
|                                            |                                                                                                 |                              |