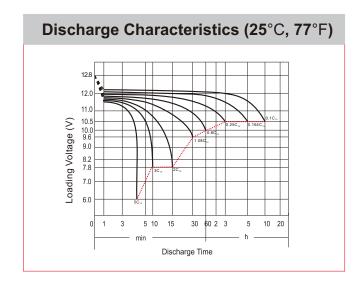

## **CHARACTERISTICS**

| Item                             |                                                                                                 | Specifications               |
|----------------------------------|-------------------------------------------------------------------------------------------------|------------------------------|
| Nominal Voltage                  |                                                                                                 | 12V                          |
| Nominal Capacity (10HR)          |                                                                                                 | 11.2Ah                       |
| Cold Cranking Perfo              | rmance Amps@0°F (-18°C                                                                          | 210A                         |
| Dimension<br>(±2mm)              | Length                                                                                          | 150mm (5.91inches)           |
|                                  | Width                                                                                           | 88mm (3.46inches)            |
|                                  | Container Height                                                                                | 110mm (4.33inches)           |
|                                  | Total Height                                                                                    | 110mm (4.33inches)           |
| Battery (with acid)              | Approx Weight                                                                                   | 3.80kg (8.38lbs)             |
| Electrolyte                      | Approx Weight                                                                                   | 0.62kg (1.37lbs)             |
| Terminal type                    |                                                                                                 | A                            |
| Battery type                     | Dry Charged Series                                                                              |                              |
| Full Charge                      | Constant-Voltage Charg                                                                          | je:                          |
|                                  | Initial charging current                                                                        | Less than 0.3C <sub>10</sub> |
|                                  | Voltage 1                                                                                       | 14.40V~15.00V at 25°C (77°F) |
|                                  | Charging time                                                                                   | 15~18h                       |
|                                  | Constant-Current Charg                                                                          | je:                          |
|                                  | Charging current 0.1C <sub>10</sub> , when charging voltage up to 14.40V, continue to charge 4h |                              |
| Floating Charge                  | Initial charging current                                                                        | Unlimited                    |
|                                  | Voltage 1                                                                                       | 13.50V~13.80V at 25°C (77°F) |
| Capacity affected by Temperature | 40°C (104°F)                                                                                    | 106%                         |
|                                  | 25°C (77°F)                                                                                     | 100%                         |
|                                  | 0°C (32°F)                                                                                      | 86%                          |
|                                  | -15°C (5°F)                                                                                     | 65%                          |