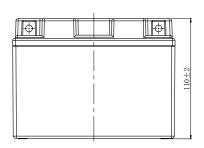

## **CHARACTERISTICS**

| Item                             |                                                                                                 | Specifications               |
|----------------------------------|-------------------------------------------------------------------------------------------------|------------------------------|
| Nominal Voltage                  |                                                                                                 | 12V                          |
| Nominal Capacity (10HR)          |                                                                                                 | 11.2Ah                       |
| Cold Cranking Perfo              | rmance Amps@0°F (-18°C                                                                          | 210A                         |
| Dimension<br>(±2mm)              | Length                                                                                          | 150mm (5.91inches)           |
|                                  | Width                                                                                           | 88mm (3.46inches)            |
|                                  | Container Height                                                                                | 110mm (4.33inches)           |
|                                  | Total Height                                                                                    | 110mm (4.33inches)           |
| Battery (with acid)              | Approx Weight                                                                                   | 3.80kg (8.38lbs)             |
| Electrolyte                      | Approx Weight                                                                                   | 0.62kg (1.37lbs)             |
| Terminal type                    |                                                                                                 | A                            |
| Battery type                     | Dry Charged Series                                                                              |                              |
| Full Charge                      | Constant-Voltage Charg                                                                          | je:                          |
|                                  | Initial charging current                                                                        | Less than 0.3C <sub>10</sub> |
|                                  | Voltage 1                                                                                       | 14.40V~15.00V at 25°C (77°F) |
|                                  | Charging time                                                                                   | 15~18h                       |
|                                  | Constant-Current Charg                                                                          | je:                          |
|                                  | Charging current 0.1C <sub>10</sub> , when charging voltage up to 14.40V, continue to charge 4h |                              |
| Floating Charge                  | Initial charging current                                                                        | Unlimited                    |
|                                  | Voltage 1                                                                                       | 13.50V~13.80V at 25°C (77°F) |
| Capacity affected by Temperature | 40°C (104°F)                                                                                    | 106%                         |
|                                  | 25°C (77°F)                                                                                     | 100%                         |
|                                  | 0°C (32°F)                                                                                      | 86%                          |
|                                  | -15°C (5°F)                                                                                     | 65%                          |