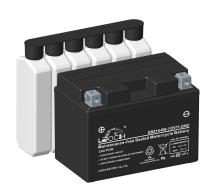

## **MAINTENANCE-FREE MOTORCYCLE BATTERY**

EBZ14-BS (12V11.2Ah)

## **GENERAL FEATURES**

- Sealed AGM battery
- Rest after filling acid
- Fresh Pack, Maintenance-Free