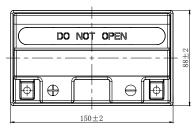

## **CHARACTERISTICS**

| Item                             |                                                                                                 | Specifications               |
|----------------------------------|-------------------------------------------------------------------------------------------------|------------------------------|
| Nominal Voltage                  |                                                                                                 | 12V                          |
| Nominal Capacity (10HR)          |                                                                                                 | 11.2Ah                       |
| Cold Cranking Perfo              | rmance Amps@0°F (-18°C                                                                          | 210A                         |
| Dimension<br>(±2mm)              | Length                                                                                          | 150mm (5.91inches)           |
|                                  | Width                                                                                           | 88mm (3.46inches)            |
|                                  | Container Height                                                                                | 110mm (4.33inches)           |
|                                  | Total Height                                                                                    | 110mm (4.33inches)           |
| Battery (with acid)              | Approx Weight                                                                                   | 3.80kg (8.38lbs)             |
| Electrolyte                      | Approx Weight                                                                                   | 0.62kg (1.37lbs)             |
| Terminal type                    |                                                                                                 | A                            |
| Battery type                     | Dry Charged Series                                                                              |                              |
| Full Charge                      | Constant-Voltage Charg                                                                          | je:                          |
|                                  | Initial charging current                                                                        | Less than 0.3C <sub>10</sub> |
|                                  | Voltage 1                                                                                       | 14.40V~15.00V at 25°C (77°F) |
|                                  | Charging time                                                                                   | 15~18h                       |
|                                  | Constant-Current Charg                                                                          | je:                          |
|                                  | Charging current 0.1C <sub>10</sub> , when charging voltage up to 14.40V, continue to charge 4h |                              |
| Floating Charge                  | Initial charging current                                                                        | Unlimited                    |
|                                  | Voltage 1                                                                                       | 13.50V~13.80V at 25°C (77°F) |
| Capacity affected by Temperature | 40°C (104°F)                                                                                    | 106%                         |
|                                  | 25°C (77°F)                                                                                     | 100%                         |
|                                  | 0°C (32°F)                                                                                      | 86%                          |
|                                  | -15°C (5°F)                                                                                     | 65%                          |