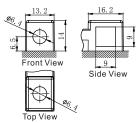

## **CHARACTERISTICS**

| Item                             |                                                                                                 | Specifications               |
|----------------------------------|-------------------------------------------------------------------------------------------------|------------------------------|
| Nominal Voltage                  |                                                                                                 | 12V                          |
| Nominal Capacity (10HR)          |                                                                                                 | 11.2Ah                       |
| Cold Cranking Perfo              | rmance Amps@0°F (-18°C                                                                          | 210A                         |
| Dimension<br>(±2mm)              | Length                                                                                          | 150mm (5.91inches)           |
|                                  | Width                                                                                           | 88mm (3.46inches)            |
|                                  | Container Height                                                                                | 110mm (4.33inches)           |
|                                  | Total Height                                                                                    | 110mm (4.33inches)           |
| Battery (with acid)              | Approx Weight                                                                                   | 3.80kg (8.38lbs)             |
| Electrolyte                      | Approx Weight                                                                                   | 0.62kg (1.37lbs)             |
| Terminal type                    |                                                                                                 | A                            |
| Battery type                     | Dry Charged Series                                                                              |                              |
| Full Charge                      | Constant-Voltage Charg                                                                          | je:                          |
|                                  | Initial charging current                                                                        | Less than 0.3C <sub>10</sub> |
|                                  | Voltage 1                                                                                       | 14.40V~15.00V at 25°C (77°F) |
|                                  | Charging time                                                                                   | 15~18h                       |
|                                  | Constant-Current Charg                                                                          | je:                          |
|                                  | Charging current 0.1C <sub>10</sub> , when charging voltage up to 14.40V, continue to charge 4h |                              |
| Floating Charge                  | Initial charging current                                                                        | Unlimited                    |
|                                  | Voltage 1                                                                                       | 13.50V~13.80V at 25°C (77°F) |
| Capacity affected by Temperature | 40°C (104°F)                                                                                    | 106%                         |
|                                  | 25°C (77°F)                                                                                     | 100%                         |
|                                  | 0°C (32°F)                                                                                      | 86%                          |
|                                  | -15°C (5°F)                                                                                     | 65%                          |