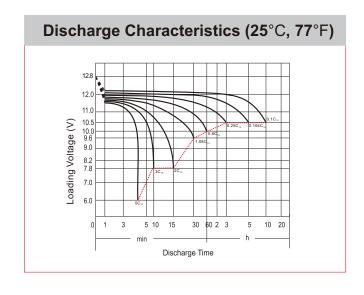

## **CHARACTERISTICS**

| \mps@0°F (-18°<br>h | Specifications 12V 3.5Ah (C) 50A 113mm (4.45inches) 70mm (2.76inches)                                                                                                                                           |
|---------------------|-----------------------------------------------------------------------------------------------------------------------------------------------------------------------------------------------------------------|
| h                   | 3.5Ah<br>CC) 50A<br>113mm (4.45inches)                                                                                                                                                                          |
| h                   | CC) 50A<br>113mm (4.45inches)                                                                                                                                                                                   |
| h                   | 113mm (4.45inches)                                                                                                                                                                                              |
|                     | ,                                                                                                                                                                                                               |
|                     | 70mm (2.76inches)                                                                                                                                                                                               |
|                     |                                                                                                                                                                                                                 |
| iner Height         | 85mm (3.35inches)                                                                                                                                                                                               |
| -leight             | 85mm (3.35inches)                                                                                                                                                                                               |
| x Weight            | 1.39kg (3.06lbs)                                                                                                                                                                                                |
| x Weight            | 0.20kg (0.441lbs)                                                                                                                                                                                               |
|                     | A                                                                                                                                                                                                               |
| narged Series       |                                                                                                                                                                                                                 |
| ant-Voltage Cha     | rge:                                                                                                                                                                                                            |
| charging current    | Less than 0.3C <sub>10</sub>                                                                                                                                                                                    |
| е                   | 14.40V~15.00V at 25°C (77°F)                                                                                                                                                                                    |
| ing time            | 15~18h                                                                                                                                                                                                          |
| ant-Current Cha     | rge:                                                                                                                                                                                                            |
| U                   | 10, when charging voltage up to arge 4h                                                                                                                                                                         |
| charging current    | Unlimited                                                                                                                                                                                                       |
| е                   | 13.50V~13.80V at 25°C (77°F)                                                                                                                                                                                    |
| (104°F)             | 106%                                                                                                                                                                                                            |
| (77°F)              | 100%                                                                                                                                                                                                            |
| 2°F)                | 86%                                                                                                                                                                                                             |
| (5°F)               | 65%                                                                                                                                                                                                             |
|                     | iner Height Height x Weight x Weight x Weight harged Series ant-Voltage Char charging current lie ing time ant-Current Char ing current 0.1C v, continue to ch charging current lie (104°F) (77°F) (12°F) (5°F) |