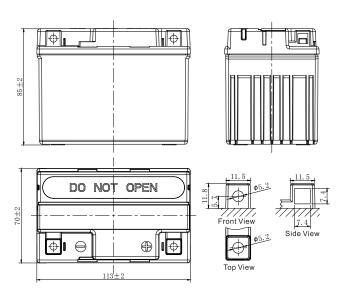

## **CHARACTERISTICS**

| \mps@0°F (-18°<br>h | Specifications 12V 3.5Ah (C) 50A 113mm (4.45inches) 70mm (2.76inches)                                                                                                                                           |
|---------------------|-----------------------------------------------------------------------------------------------------------------------------------------------------------------------------------------------------------------|
| h                   | 3.5Ah<br>CC) 50A<br>113mm (4.45inches)                                                                                                                                                                          |
| h                   | CC) 50A<br>113mm (4.45inches)                                                                                                                                                                                   |
| h                   | 113mm (4.45inches)                                                                                                                                                                                              |
|                     | ,                                                                                                                                                                                                               |
|                     | 70mm (2.76inches)                                                                                                                                                                                               |
|                     |                                                                                                                                                                                                                 |
| iner Height         | 85mm (3.35inches)                                                                                                                                                                                               |
| -leight             | 85mm (3.35inches)                                                                                                                                                                                               |
| x Weight            | 1.39kg (3.06lbs)                                                                                                                                                                                                |
| x Weight            | 0.20kg (0.441lbs)                                                                                                                                                                                               |
|                     | A                                                                                                                                                                                                               |
| narged Series       |                                                                                                                                                                                                                 |
| ant-Voltage Cha     | rge:                                                                                                                                                                                                            |
| charging current    | Less than 0.3C <sub>10</sub>                                                                                                                                                                                    |
| е                   | 14.40V~15.00V at 25°C (77°F)                                                                                                                                                                                    |
| ing time            | 15~18h                                                                                                                                                                                                          |
| ant-Current Cha     | rge:                                                                                                                                                                                                            |
| U                   | 10, when charging voltage up to arge 4h                                                                                                                                                                         |
| charging current    | Unlimited                                                                                                                                                                                                       |
| е                   | 13.50V~13.80V at 25°C (77°F)                                                                                                                                                                                    |
| (104°F)             | 106%                                                                                                                                                                                                            |
| (77°F)              | 100%                                                                                                                                                                                                            |
| 2°F)                | 86%                                                                                                                                                                                                             |
| (5°F)               | 65%                                                                                                                                                                                                             |
|                     | iner Height Height x Weight x Weight x Weight harged Series ant-Voltage Char charging current lie ing time ant-Current Char ing current 0.1C v, continue to ch charging current lie (104°F) (77°F) (12°F) (5°F) |