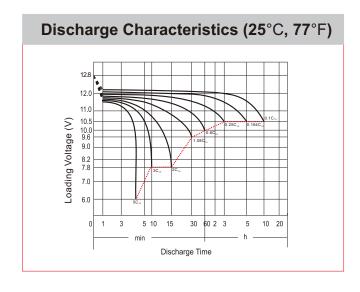

## **CHARACTERISTICS**

| Item                             |                                                                                               | Specifications               |
|----------------------------------|-----------------------------------------------------------------------------------------------|------------------------------|
| Nominal Voltage                  |                                                                                               | 12V                          |
| Nominal Capacity (10HR)          |                                                                                               | 6Ah                          |
| Cold Cranking Perfo              | rmance Amps@0°F (-18°0                                                                        | D) 90A                       |
| Dimension<br>(±2mm)              | Length                                                                                        | 113mm (4.45inches)           |
|                                  | Width                                                                                         | 70mm (2.76inches)            |
|                                  | Container Height                                                                              | 105mm (4.13inches)           |
|                                  | Total Height                                                                                  | 105mm (4.13inches)           |
| Battery (with acid)              | Approx Weight                                                                                 | 2.14kg (4.72lbs)             |
| Electrolyte                      | Approx Weight                                                                                 | 0.37kg (0.816lbs)            |
| Terminal type                    |                                                                                               | A                            |
| Battery type                     | Dry Charged Series                                                                            |                              |
| Full Charge                      | Constant-Voltage Charg                                                                        | је:                          |
|                                  | Initial charging current                                                                      | Less than 0.3C <sub>10</sub> |
|                                  | Voltage                                                                                       | 14.40V~15.00V at 25°C (77°F) |
|                                  | Charging time                                                                                 | 15~18h                       |
|                                  | Constant-Current Charg                                                                        | ge:                          |
|                                  | Charging current $0.1C_{10}$ , when charging voltage up to $14.40V$ , continue to charge $4h$ |                              |
| Floating Charge                  | Initial charging current                                                                      | Unlimited                    |
|                                  | Voltage                                                                                       | 13.50V~13.80V at 25°C (77°F) |
| Capacity affected by Temperature | 40°C (104°F)                                                                                  | 106%                         |
|                                  | 25°C (77°F)                                                                                   | 100%                         |
|                                  | 0°C (32°F)                                                                                    | 86%                          |
|                                  | -15°C (5°F)                                                                                   | 65%                          |