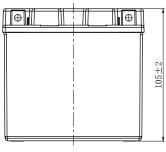

## **CHARACTERISTICS**

| Item                             |                                                                                               | Specifications               |
|----------------------------------|-----------------------------------------------------------------------------------------------|------------------------------|
| Nominal Voltage                  |                                                                                               | 12V                          |
| Nominal Capacity (10HR)          |                                                                                               | 6Ah                          |
| Cold Cranking Perfo              | rmance Amps@0°F (-18°0                                                                        | D) 90A                       |
| Dimension<br>(±2mm)              | Length                                                                                        | 113mm (4.45inches)           |
|                                  | Width                                                                                         | 70mm (2.76inches)            |
|                                  | Container Height                                                                              | 105mm (4.13inches)           |
|                                  | Total Height                                                                                  | 105mm (4.13inches)           |
| Battery (with acid)              | Approx Weight                                                                                 | 2.14kg (4.72lbs)             |
| Electrolyte                      | Approx Weight                                                                                 | 0.37kg (0.816lbs)            |
| Terminal type                    |                                                                                               | A                            |
| Battery type                     | Dry Charged Series                                                                            |                              |
| Full Charge                      | Constant-Voltage Charg                                                                        | је:                          |
|                                  | Initial charging current                                                                      | Less than 0.3C <sub>10</sub> |
|                                  | Voltage                                                                                       | 14.40V~15.00V at 25°C (77°F) |
|                                  | Charging time                                                                                 | 15~18h                       |
|                                  | Constant-Current Charg                                                                        | ge:                          |
|                                  | Charging current $0.1C_{10}$ , when charging voltage up to $14.40V$ , continue to charge $4h$ |                              |
| Floating Charge                  | Initial charging current                                                                      | Unlimited                    |
|                                  | Voltage                                                                                       | 13.50V~13.80V at 25°C (77°F) |
| Capacity affected by Temperature | 40°C (104°F)                                                                                  | 106%                         |
|                                  | 25°C (77°F)                                                                                   | 100%                         |
|                                  | 0°C (32°F)                                                                                    | 86%                          |
|                                  | -15°C (5°F)                                                                                   | 65%                          |