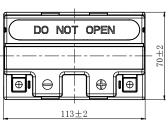

## **CHARACTERISTICS**

| Item                             |                                                                                               | Specifications               |
|----------------------------------|-----------------------------------------------------------------------------------------------|------------------------------|
| Nominal Voltage                  |                                                                                               | 12V                          |
| Nominal Capacity (10HR)          |                                                                                               | 6Ah                          |
| Cold Cranking Perfo              | rmance Amps@0°F (-18°0                                                                        | D) 90A                       |
| Dimension<br>(±2mm)              | Length                                                                                        | 113mm (4.45inches)           |
|                                  | Width                                                                                         | 70mm (2.76inches)            |
|                                  | Container Height                                                                              | 105mm (4.13inches)           |
|                                  | Total Height                                                                                  | 105mm (4.13inches)           |
| Battery (with acid)              | Approx Weight                                                                                 | 2.14kg (4.72lbs)             |
| Electrolyte                      | Approx Weight                                                                                 | 0.37kg (0.816lbs)            |
| Terminal type                    |                                                                                               | A                            |
| Battery type                     | Dry Charged Series                                                                            |                              |
| Full Charge                      | Constant-Voltage Charg                                                                        | је:                          |
|                                  | Initial charging current                                                                      | Less than 0.3C <sub>10</sub> |
|                                  | Voltage                                                                                       | 14.40V~15.00V at 25°C (77°F) |
|                                  | Charging time                                                                                 | 15~18h                       |
|                                  | Constant-Current Charg                                                                        | ge:                          |
|                                  | Charging current $0.1C_{10}$ , when charging voltage up to $14.40V$ , continue to charge $4h$ |                              |
| Floating Charge                  | Initial charging current                                                                      | Unlimited                    |
|                                  | Voltage                                                                                       | 13.50V~13.80V at 25°C (77°F) |
| Capacity affected by Temperature | 40°C (104°F)                                                                                  | 106%                         |
|                                  | 25°C (77°F)                                                                                   | 100%                         |
|                                  | 0°C (32°F)                                                                                    | 86%                          |
|                                  | -15°C (5°F)                                                                                   | 65%                          |