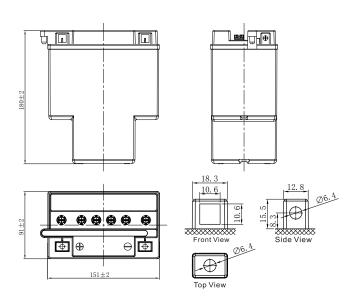

## **CHARACTERISTICS**

| Item                             |                                                                                                 | Specifications               |
|----------------------------------|-------------------------------------------------------------------------------------------------|------------------------------|
| Nominal Voltage                  |                                                                                                 | 12V                          |
| Nominal Capacity (10HR)          |                                                                                                 | 15Ah                         |
| Cold Cranking Perfo              | rmance Amps@0°F (-18°C                                                                          | C) 150A                      |
| Dimension<br>(±2mm)              | Length                                                                                          | 151mm (5.94inches)           |
|                                  | Width                                                                                           | 91mm (3.58inches)            |
|                                  | Container Height                                                                                | 180mm (7.09inches)           |
|                                  | Total Height                                                                                    | 180mm (7.09inches)           |
| Battery (with acid)              | Approx Weight                                                                                   | 5.09kg (11.2lbs)             |
| Electrolyte                      | Approx Weight                                                                                   | 1.24kg (2.73lbs)             |
| Terminal type                    |                                                                                                 | C                            |
| Battery type                     | Conventional Flooded (High Perfoemance) Series                                                  |                              |
| Full Charge                      | Constant-Voltage Charg                                                                          | ge:                          |
|                                  | Initial charging current                                                                        | Less than 0.3C <sub>10</sub> |
|                                  | Voltage                                                                                         | 14.40V~15.00V at 25°C (77°F) |
|                                  | Charging time                                                                                   | 16~24h                       |
|                                  | Constant-Current Charg                                                                          | ge:                          |
|                                  | Charging current 0.1C <sub>10</sub> , when charging voltage up to 15.60V, continue to charge 2h |                              |
| Floating Charge                  | Initial charging current                                                                        | Unlimited                    |
|                                  | Voltage                                                                                         | 13.50V~13.80V at 25°C (77°F) |
| Capacity affected by Temperature | 40°C (104°F)                                                                                    | 106%                         |
|                                  | 25°C (77°F)                                                                                     | 100%                         |
|                                  | 0°C (32°F)                                                                                      | 86%                          |
|                                  | -15°C (5°F)                                                                                     | 65%                          |