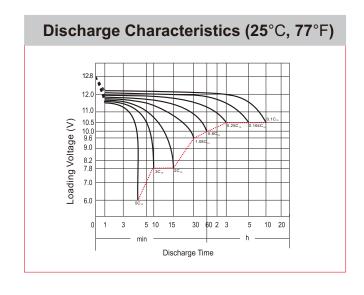

## **CHARACTERISTICS**

| Item                             |                                                                                                 | Specifications               |
|----------------------------------|-------------------------------------------------------------------------------------------------|------------------------------|
| Nominal Voltage                  |                                                                                                 | 12V                          |
| Nominal Capacity (10HR)          |                                                                                                 | 15Ah                         |
| Cold Cranking Perfo              | rmance Amps@0°F (-18°C                                                                          | C) 150A                      |
| Dimension<br>(±2mm)              | Length                                                                                          | 151mm (5.94inches)           |
|                                  | Width                                                                                           | 91mm (3.58inches)            |
|                                  | Container Height                                                                                | 180mm (7.09inches)           |
|                                  | Total Height                                                                                    | 180mm (7.09inches)           |
| Battery (with acid)              | Approx Weight                                                                                   | 5.09kg (11.2lbs)             |
| Electrolyte                      | Approx Weight                                                                                   | 1.24kg (2.73lbs)             |
| Terminal type                    |                                                                                                 | C                            |
| Battery type                     | Conventional Flooded (High Perfoemance) Series                                                  |                              |
| Full Charge                      | Constant-Voltage Charg                                                                          | ge:                          |
|                                  | Initial charging current                                                                        | Less than 0.3C <sub>10</sub> |
|                                  | Voltage                                                                                         | 14.40V~15.00V at 25°C (77°F) |
|                                  | Charging time                                                                                   | 16~24h                       |
|                                  | Constant-Current Charg                                                                          | ge:                          |
|                                  | Charging current 0.1C <sub>10</sub> , when charging voltage up to 15.60V, continue to charge 2h |                              |
| Floating Charge                  | Initial charging current                                                                        | Unlimited                    |
|                                  | Voltage                                                                                         | 13.50V~13.80V at 25°C (77°F) |
| Capacity affected by Temperature | 40°C (104°F)                                                                                    | 106%                         |
|                                  | 25°C (77°F)                                                                                     | 100%                         |
|                                  | 0°C (32°F)                                                                                      | 86%                          |
|                                  | -15°C (5°F)                                                                                     | 65%                          |