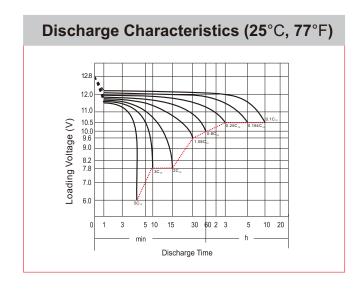

## **CHARACTERISTICS**

| Item                             |                                                                                                 | Specifications               |
|----------------------------------|-------------------------------------------------------------------------------------------------|------------------------------|
| Nominal Voltage                  |                                                                                                 | 12V                          |
| Nominal Capacity (10HR)          |                                                                                                 | 15Ah                         |
| Cold Cranking Perfor             | mance Amps@0°F (-18°                                                                            | C) 150A                      |
| Dimension<br>(±2mm)              | Length                                                                                          | 151mm (5.94inches)           |
|                                  | Width                                                                                           | 91mm (3.58inches)            |
|                                  | Container Height                                                                                | 180mm (7.09inches)           |
|                                  | Total Height                                                                                    | 180mm (7.09inches)           |
| Battery (with acid)              | Approx Weight                                                                                   | 5.09kg (11.2lbs)             |
| Electrolyte                      | Approx Weight                                                                                   | 1.24kg (2.73lbs)             |
| Terminal type                    |                                                                                                 | С                            |
| Battery type                     | Conventional Flooded (High Perfoemance) Series                                                  |                              |
| Full Charge                      | Constant-Voltage Char                                                                           | ge:                          |
|                                  | Initial charging current                                                                        | Less than 0.3C <sub>10</sub> |
|                                  | Voltage                                                                                         | 14.40V~15.00V at 25°C (77°F) |
|                                  | Charging time                                                                                   | 16~24h                       |
|                                  | Constant-Current Char                                                                           | ge:                          |
|                                  | Charging current 0.1C <sub>10</sub> , when charging voltage up to 15.60V, continue to charge 2h |                              |
| Floating Charge                  | Initial charging current                                                                        | Unlimited                    |
|                                  | Voltage                                                                                         | 13.50V~13.80V at 25°C (77°F) |
| Capacity affected by Temperature | 40°C (104°F)                                                                                    | 106%                         |
|                                  | 25°C (77°F)                                                                                     | 100%                         |
|                                  | 0°C (32°F)                                                                                      | 86%                          |
|                                  | -15°C (5°F)                                                                                     | 65%                          |