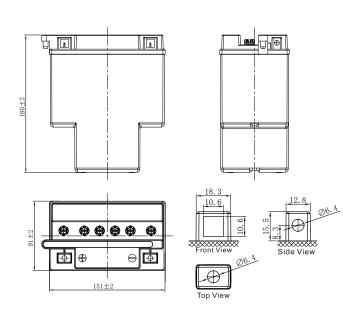

## **CHARACTERISTICS**

| Item                             |                                                                                                 | Specifications               |
|----------------------------------|-------------------------------------------------------------------------------------------------|------------------------------|
| Nominal Voltage                  |                                                                                                 | 12V                          |
| Nominal Capacity (10HR)          |                                                                                                 | 15Ah                         |
| Cold Cranking Perfor             | mance Amps@0°F (-18°                                                                            | C) 150A                      |
| Dimension<br>(±2mm)              | Length                                                                                          | 151mm (5.94inches)           |
|                                  | Width                                                                                           | 91mm (3.58inches)            |
|                                  | Container Height                                                                                | 180mm (7.09inches)           |
|                                  | Total Height                                                                                    | 180mm (7.09inches)           |
| Battery (with acid)              | Approx Weight                                                                                   | 5.09kg (11.2lbs)             |
| Electrolyte                      | Approx Weight                                                                                   | 1.24kg (2.73lbs)             |
| Terminal type                    |                                                                                                 | С                            |
| Battery type                     | Conventional Flooded (High Perfoemance) Series                                                  |                              |
| Full Charge                      | Constant-Voltage Char                                                                           | ge:                          |
|                                  | Initial charging current                                                                        | Less than 0.3C <sub>10</sub> |
|                                  | Voltage                                                                                         | 14.40V~15.00V at 25°C (77°F) |
|                                  | Charging time                                                                                   | 16~24h                       |
|                                  | Constant-Current Char                                                                           | ge:                          |
|                                  | Charging current 0.1C <sub>10</sub> , when charging voltage up to 15.60V, continue to charge 2h |                              |
| Floating Charge                  | Initial charging current                                                                        | Unlimited                    |
|                                  | Voltage                                                                                         | 13.50V~13.80V at 25°C (77°F) |
| Capacity affected by Temperature | 40°C (104°F)                                                                                    | 106%                         |
|                                  | 25°C (77°F)                                                                                     | 100%                         |
|                                  | 0°C (32°F)                                                                                      | 86%                          |
|                                  | -15°C (5°F)                                                                                     | 65%                          |