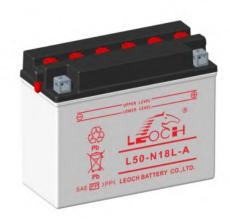

## **CONVENTIONAL FLOODED MOTORCYCLE BATTERY**

L50-N18L-A (12V20Ah)

## **GENERAL FEATURES**

- Low maintenance
- High performance and dry charged high quality and flooded battery
- Shipped without battery electrolyte pre-charged and ready to install