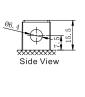

## **CHARACTERISTICS**

| Item                                       |                                                                                                 | Specifications               |
|--------------------------------------------|-------------------------------------------------------------------------------------------------|------------------------------|
| Nominal Voltage                            |                                                                                                 | 12V                          |
| Nominal Capacity (10HR)                    |                                                                                                 | 20Ah                         |
| Cold Cranking Performance Amps@0°F (-18°C) |                                                                                                 | °C) 235A                     |
| Dimension<br>(±2mm)                        | Length                                                                                          | 205mm (8.07inches)           |
|                                            | Width                                                                                           | 90mm (3.54inches)            |
|                                            | Container Height                                                                                | 162mm (6.38inches)           |
|                                            | Total Height                                                                                    | 162mm (6.38inches)           |
| Battery (with acid)                        | Approx Weight                                                                                   | 6.58kg (14.5lbs)             |
| Electrolyte                                | Approx Weight                                                                                   | 1.70kg (3.75lbs)             |
| Terminal type                              |                                                                                                 | С                            |
| Battery type                               | Conventional Flooded (High Perfoemance) Series                                                  |                              |
| Full Charge                                | Constant-Voltage Charge:                                                                        |                              |
|                                            | Initial charging current                                                                        | Less than 0.3C <sub>10</sub> |
|                                            | Voltage                                                                                         | 14.40V~15.00V at 25°C (77°F) |
|                                            | Charging time                                                                                   | 16~24h                       |
|                                            | Constant-Current Charge:                                                                        |                              |
|                                            | Charging current 0.1C <sub>10</sub> , when charging voltage up to 15.60V, continue to charge 2h |                              |
| Floating Charge                            | Initial charging current                                                                        | Unlimited                    |
|                                            | Voltage                                                                                         | 13.50V~13.80V at 25°C (77°F) |
| Capacity affected by Temperature           | 40°C (104°F)                                                                                    | 106%                         |
|                                            | 25°C (77°F)                                                                                     | 100%                         |
|                                            | 0°C (32°F)                                                                                      | 86%                          |
|                                            | -15°C (5°F)                                                                                     | 65%                          |