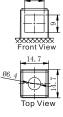

## **CHARACTERISTICS**

| Item                                       |                                                                                                 | Specifications               |
|--------------------------------------------|-------------------------------------------------------------------------------------------------|------------------------------|
| Nominal Voltage                            |                                                                                                 | 12V                          |
| Nominal Capacity (10HR)                    |                                                                                                 | 20Ah                         |
| Cold Cranking Performance Amps@0°F (-18°C) |                                                                                                 | °C) 235A                     |
| Dimension<br>(±2mm)                        | Length                                                                                          | 205mm (8.07inches)           |
|                                            | Width                                                                                           | 90mm (3.54inches)            |
|                                            | Container Height                                                                                | 162mm (6.38inches)           |
|                                            | Total Height                                                                                    | 162mm (6.38inches)           |
| Battery (with acid)                        | Approx Weight                                                                                   | 6.58kg (14.5lbs)             |
| Electrolyte                                | Approx Weight                                                                                   | 1.70kg (3.75lbs)             |
| Terminal type                              |                                                                                                 | С                            |
| Battery type                               | Conventional Flooded (High Perfoemance) Series                                                  |                              |
| Full Charge                                | Constant-Voltage Charge:                                                                        |                              |
|                                            | Initial charging current                                                                        | Less than 0.3C <sub>10</sub> |
|                                            | Voltage                                                                                         | 14.40V~15.00V at 25°C (77°F) |
|                                            | Charging time                                                                                   | 16~24h                       |
|                                            | Constant-Current Charge:                                                                        |                              |
|                                            | Charging current 0.1C <sub>10</sub> , when charging voltage up to 15.60V, continue to charge 2h |                              |
| Floating Charge                            | Initial charging current                                                                        | Unlimited                    |
|                                            | Voltage                                                                                         | 13.50V~13.80V at 25°C (77°F) |
| Capacity affected by Temperature           | 40°C (104°F)                                                                                    | 106%                         |
|                                            | 25°C (77°F)                                                                                     | 100%                         |
|                                            | 0°C (32°F)                                                                                      | 86%                          |
|                                            | -15°C (5°F)                                                                                     | 65%                          |