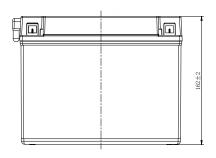

## **CHARACTERISTICS**

| Item                                       |                                                                                                 | Specifications               |
|--------------------------------------------|-------------------------------------------------------------------------------------------------|------------------------------|
| Nominal Voltage                            |                                                                                                 | 12V                          |
| Nominal Capacity (10HR)                    |                                                                                                 | 20Ah                         |
| Cold Cranking Performance Amps@0°F (-18°C) |                                                                                                 | °C) 235A                     |
| Dimension<br>(±2mm)                        | Length                                                                                          | 205mm (8.07inches)           |
|                                            | Width                                                                                           | 90mm (3.54inches)            |
|                                            | Container Height                                                                                | 162mm (6.38inches)           |
|                                            | Total Height                                                                                    | 162mm (6.38inches)           |
| Battery (with acid)                        | Approx Weight                                                                                   | 6.58kg (14.5lbs)             |
| Electrolyte                                | Approx Weight                                                                                   | 1.70kg (3.75lbs)             |
| Terminal type                              |                                                                                                 | С                            |
| Battery type                               | Conventional Flooded (High Perfoemance) Series                                                  |                              |
| Full Charge                                | Constant-Voltage Charge:                                                                        |                              |
|                                            | Initial charging current                                                                        | Less than 0.3C <sub>10</sub> |
|                                            | Voltage                                                                                         | 14.40V~15.00V at 25°C (77°F) |
|                                            | Charging time                                                                                   | 16~24h                       |
|                                            | Constant-Current Charge:                                                                        |                              |
|                                            | Charging current 0.1C <sub>10</sub> , when charging voltage up to 15.60V, continue to charge 2h |                              |
| Floating Charge                            | Initial charging current                                                                        | Unlimited                    |
|                                            | Voltage                                                                                         | 13.50V~13.80V at 25°C (77°F) |
| Capacity affected by Temperature           | 40°C (104°F)                                                                                    | 106%                         |
|                                            | 25°C (77°F)                                                                                     | 100%                         |
|                                            | 0°C (32°F)                                                                                      | 86%                          |
|                                            | -15°C (5°F)                                                                                     | 65%                          |