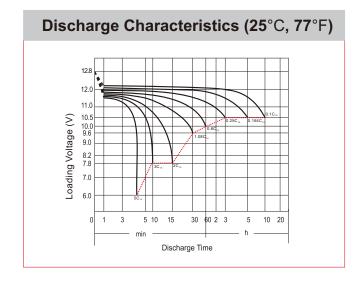

## **CHARACTERISTICS**

| Item                                       |                                                                                                 | Specifications               |
|--------------------------------------------|-------------------------------------------------------------------------------------------------|------------------------------|
| Nominal Voltage                            |                                                                                                 | 12V                          |
| Nominal Capacity (10HR)                    |                                                                                                 | 20Ah                         |
| Cold Cranking Performance Amps@0°F (-18°C) |                                                                                                 | °C) 235A                     |
| Dimension<br>(±2mm)                        | Length                                                                                          | 205mm (8.07inches)           |
|                                            | Width                                                                                           | 90mm (3.54inches)            |
|                                            | Container Height                                                                                | 162mm (6.38inches)           |
|                                            | Total Height                                                                                    | 162mm (6.38inches)           |
| Battery (with acid)                        | Approx Weight                                                                                   | 6.58kg (14.5lbs)             |
| Electrolyte                                | Approx Weight                                                                                   | 1.70kg (3.75lbs)             |
| Terminal type                              |                                                                                                 | С                            |
| Battery type                               | Conventional Flooded (High Perfoemance) Series                                                  |                              |
| Full Charge                                | Constant-Voltage Charge:                                                                        |                              |
|                                            | Initial charging current                                                                        | Less than 0.3C <sub>10</sub> |
|                                            | Voltage                                                                                         | 14.40V~15.00V at 25°C (77°F) |
|                                            | Charging time                                                                                   | 16~24h                       |
|                                            | Constant-Current Charge:                                                                        |                              |
|                                            | Charging current 0.1C <sub>10</sub> , when charging voltage up to 15.60V, continue to charge 2h |                              |
| Floating Charge                            | Initial charging current                                                                        | Unlimited                    |
|                                            | Voltage                                                                                         | 13.50V~13.80V at 25°C (77°F) |
| Capacity affected by Temperature           | 40°C (104°F)                                                                                    | 106%                         |
|                                            | 25°C (77°F)                                                                                     | 100%                         |
|                                            | 0°C (32°F)                                                                                      | 86%                          |
|                                            | -15°C (5°F)                                                                                     | 65%                          |