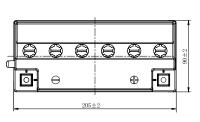

## **CHARACTERISTICS**

| Item                                       |                                                                                                 | Specifications               |
|--------------------------------------------|-------------------------------------------------------------------------------------------------|------------------------------|
| Nominal Voltage                            |                                                                                                 | 12V                          |
| Nominal Capacity (10HR)                    |                                                                                                 | 20Ah                         |
| Cold Cranking Performance Amps@0°F (-18°C) |                                                                                                 | °C) 235A                     |
| Dimension<br>(±2mm)                        | Length                                                                                          | 205mm (8.07inches)           |
|                                            | Width                                                                                           | 90mm (3.54inches)            |
|                                            | Container Height                                                                                | 162mm (6.38inches)           |
|                                            | Total Height                                                                                    | 162mm (6.38inches)           |
| Battery (with acid)                        | Approx Weight                                                                                   | 6.58kg (14.5lbs)             |
| Electrolyte                                | Approx Weight                                                                                   | 1.70kg (3.75lbs)             |
| Terminal type                              |                                                                                                 | С                            |
| Battery type                               | Conventional Flooded (High Perfoemance) Series                                                  |                              |
| Full Charge                                | Constant-Voltage Charge:                                                                        |                              |
|                                            | Initial charging current                                                                        | Less than 0.3C <sub>10</sub> |
|                                            | Voltage                                                                                         | 14.40V~15.00V at 25°C (77°F) |
|                                            | Charging time                                                                                   | 16~24h                       |
|                                            | Constant-Current Charge:                                                                        |                              |
|                                            | Charging current 0.1C <sub>10</sub> , when charging voltage up to 15.60V, continue to charge 2h |                              |
| Floating Charge                            | Initial charging current                                                                        | Unlimited                    |
|                                            | Voltage                                                                                         | 13.50V~13.80V at 25°C (77°F) |
| Capacity affected by Temperature           | 40°C (104°F)                                                                                    | 106%                         |
|                                            | 25°C (77°F)                                                                                     | 100%                         |
|                                            | 0°C (32°F)                                                                                      | 86%                          |
|                                            | -15°C (5°F)                                                                                     | 65%                          |