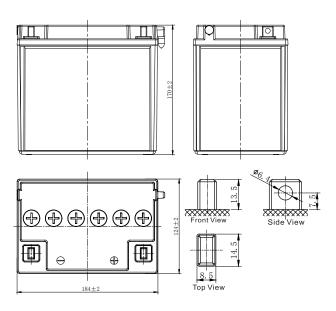

## **CHARACTERISTICS**

| Item                             |                                                                                                 | Specifications               |
|----------------------------------|-------------------------------------------------------------------------------------------------|------------------------------|
| Nominal Voltage                  |                                                                                                 | 12V                          |
| Nominal Capacity (10HR)          |                                                                                                 | 28Ah                         |
| Cold Cranking Perfo              | rmance Amps@0°F (-18°                                                                           | C) 280A                      |
| Dimension<br>(±2mm)              | Length                                                                                          | 184mm (7.24inches)           |
|                                  | Width                                                                                           | 124mm (4.88inches)           |
|                                  | Container Height                                                                                | 170mm (6.69inches)           |
|                                  | Total Height                                                                                    | 170mm (6.69inches)           |
| Battery (with acid)              | Approx Weight                                                                                   | 7.96kg (17.5lbs)             |
| Electrolyte                      | Approx Weight                                                                                   | 2.46kg (5.42lbs)             |
| Terminal type                    |                                                                                                 | G                            |
| Battery type                     | Conventional Flooded (High Perfoemance) Series                                                  |                              |
| Full Charge                      | Constant-Voltage Charge:                                                                        |                              |
|                                  | Initial charging current                                                                        | Less than 0.3C <sub>10</sub> |
|                                  | Voltage                                                                                         | 14.40V~15.00V at 25°C (77°F) |
|                                  | Charging time                                                                                   | 16~24h                       |
|                                  | Constant-Current Cha                                                                            | rge:                         |
|                                  | Charging current 0.1C <sub>10</sub> , when charging voltage up to 15.60V, continue to charge 2h |                              |
| Floating Charge                  | Initial charging current                                                                        | Unlimited                    |
|                                  | Voltage                                                                                         | 13.50V~13.80V at 25°C (77°F) |
| Capacity affected by Temperature | 40°C (104°F)                                                                                    | 106%                         |
|                                  | 25°C (77°F)                                                                                     | 100%                         |
|                                  | 0°C (32°F)                                                                                      | 86%                          |
|                                  | -15°C (5°F)                                                                                     | 65%                          |
|                                  |                                                                                                 |                              |