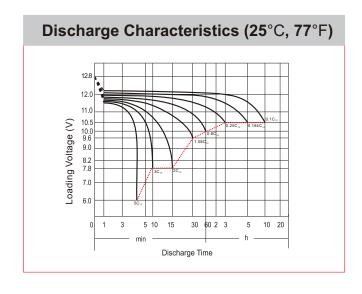

## **CHARACTERISTICS**

| Item                             |                                                                                                 | Specifications               |
|----------------------------------|-------------------------------------------------------------------------------------------------|------------------------------|
| Nominal Voltage                  |                                                                                                 | 12V                          |
| Nominal Capacity (10HR)          |                                                                                                 | 28Ah                         |
| Cold Cranking Perfo              | rmance Amps@0°F (-18°                                                                           | C) 280A                      |
| Dimension<br>(±2mm)              | Length                                                                                          | 184mm (7.24inches)           |
|                                  | Width                                                                                           | 124mm (4.88inches)           |
|                                  | Container Height                                                                                | 170mm (6.69inches)           |
|                                  | Total Height                                                                                    | 170mm (6.69inches)           |
| Battery (with acid)              | Approx Weight                                                                                   | 7.96kg (17.5lbs)             |
| Electrolyte                      | Approx Weight                                                                                   | 2.46kg (5.42lbs)             |
| Terminal type                    |                                                                                                 | G                            |
| Battery type                     | Conventional Flooded (High Perfoemance) Series                                                  |                              |
| Full Charge                      | Constant-Voltage Charge:                                                                        |                              |
|                                  | Initial charging current                                                                        | Less than 0.3C <sub>10</sub> |
|                                  | Voltage                                                                                         | 14.40V~15.00V at 25°C (77°F) |
|                                  | Charging time                                                                                   | 16~24h                       |
|                                  | Constant-Current Cha                                                                            | rge:                         |
|                                  | Charging current 0.1C <sub>10</sub> , when charging voltage up to 15.60V, continue to charge 2h |                              |
| Floating Charge                  | Initial charging current                                                                        | Unlimited                    |
|                                  | Voltage                                                                                         | 13.50V~13.80V at 25°C (77°F) |
| Capacity affected by Temperature | 40°C (104°F)                                                                                    | 106%                         |
|                                  | 25°C (77°F)                                                                                     | 100%                         |
|                                  | 0°C (32°F)                                                                                      | 86%                          |
|                                  | -15°C (5°F)                                                                                     | 65%                          |
|                                  |                                                                                                 |                              |