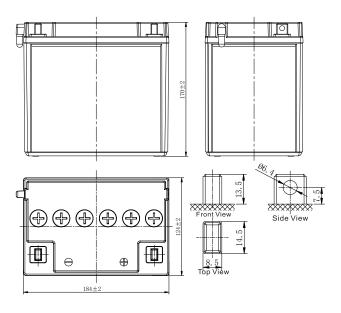

## **CHARACTERISTICS**

| Item                             |                                                                                                 | Specifications               |
|----------------------------------|-------------------------------------------------------------------------------------------------|------------------------------|
| Nominal Voltage                  |                                                                                                 | 12V                          |
| Nominal Capacity (10HR)          |                                                                                                 | 28Ah                         |
| Cold Cranking Perfo              | rmance Amps@0°F (-18°                                                                           | C) 280A                      |
| Dimension<br>(±2mm)              | Length                                                                                          | 184mm (7.24inches)           |
|                                  | Width                                                                                           | 124mm (4.88inches)           |
|                                  | Container Height                                                                                | 170mm (6.69inches)           |
|                                  | Total Height                                                                                    | 170mm (6.69inches)           |
| Battery (with acid)              | Approx Weight                                                                                   | 7.96kg (17.5lbs)             |
| Electrolyte                      | Approx Weight                                                                                   | 2.46kg (5.42lbs)             |
| Terminal type                    |                                                                                                 | G                            |
| Battery type                     | Conventional Flooded (High Perfoemance) Series                                                  |                              |
| Full Charge                      | Constant-Voltage Charge:                                                                        |                              |
|                                  | Initial charging current                                                                        | Less than 0.3C <sub>10</sub> |
|                                  | Voltage                                                                                         | 14.40V~15.00V at 25°C (77°F) |
|                                  | Charging time                                                                                   | 16~24h                       |
|                                  | Constant-Current Cha                                                                            | rge:                         |
|                                  | Charging current 0.1C <sub>10</sub> , when charging voltage up to 15.60V, continue to charge 2h |                              |
| Floating Charge                  | Initial charging current                                                                        | Unlimited                    |
|                                  | Voltage                                                                                         | 13.50V~13.80V at 25°C (77°F) |
| Capacity affected by Temperature | 40°C (104°F)                                                                                    | 106%                         |
|                                  | 25°C (77°F)                                                                                     | 100%                         |
|                                  | 0°C (32°F)                                                                                      | 86%                          |
|                                  | -15°C (5°F)                                                                                     | 65%                          |
|                                  |                                                                                                 |                              |