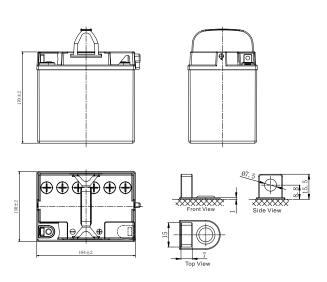

## **CHARACTERISTICS**

| Item                             |                                                                                                 | Specifications               |
|----------------------------------|-------------------------------------------------------------------------------------------------|------------------------------|
| Nominal Voltage                  |                                                                                                 | 12V                          |
| Nominal Capacity (10HR)          |                                                                                                 | 30Ah                         |
| Cold Cranking Perfor             | mance Amps@0°F (-18°                                                                            | C) 280A                      |
| Dimension<br>(±2mm)              | Length                                                                                          | 184mm (7.24inches)           |
|                                  | Width                                                                                           | 130mm (5.12inches)           |
|                                  | Container Height                                                                                | 170mm (6.69inches)           |
|                                  | Total Height                                                                                    | 170mm (6.69inches)           |
| Battery (with acid)              | Approx Weight                                                                                   | 7.98kg (19.6lbs)             |
| Electrolyte                      | Approx Weight                                                                                   | 2.46kg (5.42lbs)             |
| Terminal type                    |                                                                                                 | G                            |
| Battery type                     | Conventional Flooded (High Perfoemance) Series                                                  |                              |
| Full Charge                      | Constant-Voltage Charge:                                                                        |                              |
|                                  | Initial charging current                                                                        | Less than 0.3C <sub>10</sub> |
|                                  | Voltage                                                                                         | 14.40V~15.00V at 25°C (77°F) |
|                                  | Charging time                                                                                   | 16~24h                       |
|                                  | Constant-Current Char                                                                           | rge:                         |
|                                  | Charging current 0.1C <sub>10</sub> , when charging voltage up to 15.60V, continue to charge 2h |                              |
| Floating Charge                  | Initial charging current                                                                        | Unlimited                    |
|                                  | Voltage                                                                                         | 13.50V~13.80V at 25°C (77°F) |
| Capacity affected by Temperature | 40°C (104°F)                                                                                    | 106%                         |
|                                  | 25°C (77°F)                                                                                     | 100%                         |
|                                  | 0°C (32°F)                                                                                      | 86%                          |
|                                  | -15°C (5°F)                                                                                     | 65%                          |