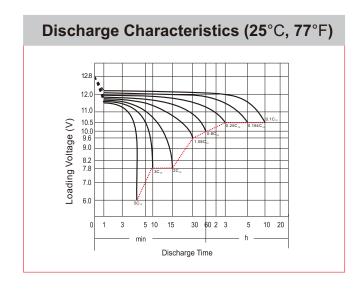

## **CHARACTERISTICS**

| Item                             |                                                                                                 | Specifications               |
|----------------------------------|-------------------------------------------------------------------------------------------------|------------------------------|
| Nominal Voltage                  |                                                                                                 | 12V                          |
| Nominal Capacity (10HR)          |                                                                                                 | 30Ah                         |
| Cold Cranking Perfor             | mance Amps@0°F (-18°                                                                            | C) 280A                      |
| Dimension<br>(±2mm)              | Length                                                                                          | 184mm (7.24inches)           |
|                                  | Width                                                                                           | 130mm (5.12inches)           |
|                                  | Container Height                                                                                | 170mm (6.69inches)           |
|                                  | Total Height                                                                                    | 170mm (6.69inches)           |
| Battery (with acid)              | Approx Weight                                                                                   | 7.98kg (19.6lbs)             |
| Electrolyte                      | Approx Weight                                                                                   | 2.46kg (5.42lbs)             |
| Terminal type                    |                                                                                                 | G                            |
| Battery type                     | Conventional Flooded (High Perfoemance) Series                                                  |                              |
| Full Charge                      | Constant-Voltage Charge:                                                                        |                              |
|                                  | Initial charging current                                                                        | Less than 0.3C <sub>10</sub> |
|                                  | Voltage                                                                                         | 14.40V~15.00V at 25°C (77°F) |
|                                  | Charging time                                                                                   | 16~24h                       |
|                                  | Constant-Current Char                                                                           | rge:                         |
|                                  | Charging current 0.1C <sub>10</sub> , when charging voltage up to 15.60V, continue to charge 2h |                              |
| Floating Charge                  | Initial charging current                                                                        | Unlimited                    |
|                                  | Voltage                                                                                         | 13.50V~13.80V at 25°C (77°F) |
| Capacity affected by Temperature | 40°C (104°F)                                                                                    | 106%                         |
|                                  | 25°C (77°F)                                                                                     | 100%                         |
|                                  | 0°C (32°F)                                                                                      | 86%                          |
|                                  | -15°C (5°F)                                                                                     | 65%                          |