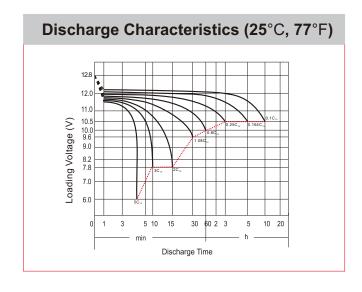

## **CHARACTERISTICS**

| Item                             |                                                                                                 | Specifications               |
|----------------------------------|-------------------------------------------------------------------------------------------------|------------------------------|
| Nominal Voltage                  |                                                                                                 | 12V                          |
| Nominal Capacity (10HR)          |                                                                                                 | 11Ah                         |
| Cold Cranking Perfo              | rmance Amps@0°F (-18°C                                                                          | 3) 130A                      |
| Dimension<br>(±2mm)              | Length                                                                                          | 134mm (5.28inches)           |
|                                  | Width                                                                                           | 89mm (3.50inches)            |
|                                  | Container Height                                                                                | 145mm (5.71inches)           |
|                                  | Total Height                                                                                    | 145mm (5.71inches)           |
| Battery (with acid)              | Approx Weight                                                                                   | 3.94kg (8.69lbs)             |
| Electrolyte                      | Approx Weight                                                                                   | 1.02kg (2.25lbs)             |
| Terminal type                    |                                                                                                 | D                            |
| Battery type                     | Conventional Flooded (                                                                          | High Perfoemance) Series     |
| Full Charge                      | Constant-Voltage Charge:                                                                        |                              |
|                                  | Initial charging current                                                                        | Less than 0.3C <sub>10</sub> |
|                                  | Voltage 1                                                                                       | 14.40V~15.00V at 25°C (77°F) |
|                                  | Charging time                                                                                   | 16~24h                       |
|                                  | Constant-Current Charg                                                                          | je:                          |
|                                  | Charging current 0.1C <sub>10</sub> , when charging voltage up to 15.60V, continue to charge 2h |                              |
| Floating Charge                  | Initial charging current                                                                        | Unlimited                    |
|                                  | Voltage 1                                                                                       | 13.50V~13.80V at 25°C (77°F) |
| Capacity affected by Temperature | 40°C (104°F)                                                                                    | 106%                         |
|                                  | 25°C (77°F)                                                                                     | 100%                         |
|                                  | 0°C (32°F)                                                                                      | 86%                          |
|                                  | -15°C (5°F)                                                                                     | 65%                          |
|                                  | · · · · · · · · · · · · · · · · · · ·                                                           |                              |