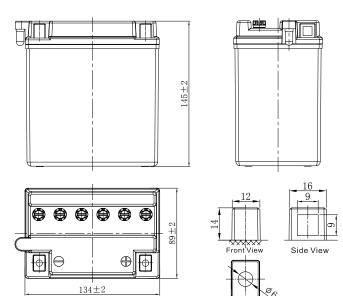

## **CHARACTERISTICS**

| Item                             |                                                                                                 | Specifications               |
|----------------------------------|-------------------------------------------------------------------------------------------------|------------------------------|
| Nominal Voltage                  |                                                                                                 | 12V                          |
| Nominal Capacity (10HR)          |                                                                                                 | 11Ah                         |
| Cold Cranking Perfo              | rmance Amps@0°F (-18°C                                                                          | 3) 130A                      |
| Dimension<br>(±2mm)              | Length                                                                                          | 134mm (5.28inches)           |
|                                  | Width                                                                                           | 89mm (3.50inches)            |
|                                  | Container Height                                                                                | 145mm (5.71inches)           |
|                                  | Total Height                                                                                    | 145mm (5.71inches)           |
| Battery (with acid)              | Approx Weight                                                                                   | 3.94kg (8.69lbs)             |
| Electrolyte                      | Approx Weight                                                                                   | 1.02kg (2.25lbs)             |
| Terminal type                    |                                                                                                 | D                            |
| Battery type                     | Conventional Flooded (                                                                          | High Perfoemance) Series     |
| Full Charge                      | Constant-Voltage Charge:                                                                        |                              |
|                                  | Initial charging current                                                                        | Less than 0.3C <sub>10</sub> |
|                                  | Voltage 1                                                                                       | 14.40V~15.00V at 25°C (77°F) |
|                                  | Charging time                                                                                   | 16~24h                       |
|                                  | Constant-Current Charg                                                                          | je:                          |
|                                  | Charging current 0.1C <sub>10</sub> , when charging voltage up to 15.60V, continue to charge 2h |                              |
| Floating Charge                  | Initial charging current                                                                        | Unlimited                    |
|                                  | Voltage 1                                                                                       | 13.50V~13.80V at 25°C (77°F) |
| Capacity affected by Temperature | 40°C (104°F)                                                                                    | 106%                         |
|                                  | 25°C (77°F)                                                                                     | 100%                         |
|                                  | 0°C (32°F)                                                                                      | 86%                          |
|                                  | -15°C (5°F)                                                                                     | 65%                          |
|                                  | · · · · · · · · · · · · · · · · · · ·                                                           |                              |