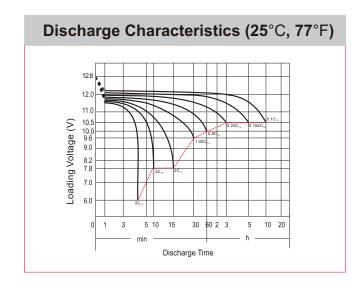

## **CHARACTERISTICS**

| Item                             |                                                                | Specifications                             |
|----------------------------------|----------------------------------------------------------------|--------------------------------------------|
| Nominal Voltage                  |                                                                | 12V                                        |
| Nominal Capacity (10HR)          |                                                                | 11Ah                                       |
| Cold Cranking Perfo              | rmance Amps@0°F (-18°C                                         | C) 100A                                    |
| Dimension<br>(±2mm)              | Length                                                         | 134mm (5.28inches)                         |
|                                  | Width                                                          | 89mm (3.50inches)                          |
|                                  | Container Height                                               | 145mm (5.71inches)                         |
|                                  | Total Height                                                   | 145mm (5.71inches)                         |
| Battery (with acid)              | Approx Weight                                                  | 3.65kg (8.05lbs)                           |
| Electrolyte                      | Approx Weight                                                  | 1.02kg (2.25lbs)                           |
| Terminal type                    |                                                                | В                                          |
| Battery type                     | Conventional Flooded (High Perfoemance) Series                 |                                            |
| Full Charge                      | Constant-Voltage Charg                                         | је:                                        |
|                                  | Initial charging current                                       | Less than 0.3C <sub>10</sub>               |
|                                  | Voltage                                                        | 14.40V~15.00V at 25°C (77°F)               |
|                                  | Charging time                                                  | 16~24h                                     |
|                                  | Constant-Current Charg                                         | ge:                                        |
|                                  | Charging current 0.1C <sub>10</sub><br>15.60V, continue to cha | o, when charging voltage up to<br>large 2h |
| Floating Charge                  | Initial charging current                                       | Unlimited                                  |
|                                  | Voltage                                                        | 13.50V~13.80V at 25°C (77°F)               |
| Capacity affected by Temperature | 40°C (104°F)                                                   | 106%                                       |
|                                  | 25°C (77°F)                                                    | 100%                                       |
|                                  | 0°C (32°F)                                                     | 86%                                        |
|                                  | -15°C (5°F)                                                    | 65%                                        |