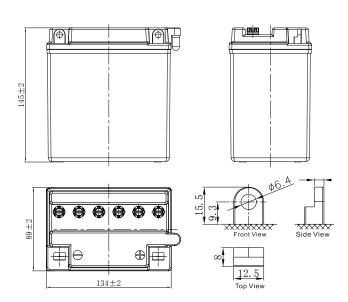

## **CHARACTERISTICS**

| Item                             |                                                                | Specifications                             |
|----------------------------------|----------------------------------------------------------------|--------------------------------------------|
| Nominal Voltage                  |                                                                | 12V                                        |
| Nominal Capacity (10HR)          |                                                                | 11Ah                                       |
| Cold Cranking Perfo              | rmance Amps@0°F (-18°C                                         | C) 100A                                    |
| Dimension<br>(±2mm)              | Length                                                         | 134mm (5.28inches)                         |
|                                  | Width                                                          | 89mm (3.50inches)                          |
|                                  | Container Height                                               | 145mm (5.71inches)                         |
|                                  | Total Height                                                   | 145mm (5.71inches)                         |
| Battery (with acid)              | Approx Weight                                                  | 3.65kg (8.05lbs)                           |
| Electrolyte                      | Approx Weight                                                  | 1.02kg (2.25lbs)                           |
| Terminal type                    |                                                                | В                                          |
| Battery type                     | Conventional Flooded (High Perfoemance) Series                 |                                            |
| Full Charge                      | Constant-Voltage Charg                                         | је:                                        |
|                                  | Initial charging current                                       | Less than 0.3C <sub>10</sub>               |
|                                  | Voltage                                                        | 14.40V~15.00V at 25°C (77°F)               |
|                                  | Charging time                                                  | 16~24h                                     |
|                                  | Constant-Current Charg                                         | ge:                                        |
|                                  | Charging current 0.1C <sub>10</sub><br>15.60V, continue to cha | o, when charging voltage up to<br>large 2h |
| Floating Charge                  | Initial charging current                                       | Unlimited                                  |
|                                  | Voltage                                                        | 13.50V~13.80V at 25°C (77°F)               |
| Capacity affected by Temperature | 40°C (104°F)                                                   | 106%                                       |
|                                  | 25°C (77°F)                                                    | 100%                                       |
|                                  | 0°C (32°F)                                                     | 86%                                        |
|                                  | -15°C (5°F)                                                    | 65%                                        |