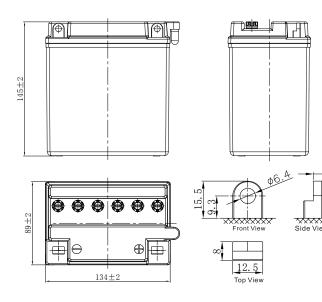

## **CHARACTERISTICS**

| Item                             |                                                                                          | Specifications               |
|----------------------------------|------------------------------------------------------------------------------------------|------------------------------|
| Nominal Voltage                  |                                                                                          | 12V                          |
| Nominal Capacity (10HR)          |                                                                                          | 11Ah                         |
| Cold Cranking Perfo              | rmance Amps@0°F (-18°C                                                                   | C) 130A                      |
| Dimension<br>(±2mm)              | Length                                                                                   | 134mm (5.28inches)           |
|                                  | Width                                                                                    | 89mm (3.50inches)            |
|                                  | Container Height                                                                         | 145mm (5.71inches)           |
|                                  | Total Height                                                                             | 145mm (5.71inches)           |
| Battery (with acid)              | Approx Weight                                                                            | 3.90kg (8.60lbs)             |
| Electrolyte                      | Approx Weight                                                                            | 1.02kg (2.25lbs)             |
| Terminal type                    |                                                                                          | В                            |
| Battery type                     | Conventional Flooded (High Perfoemance) Series                                           |                              |
| Full Charge                      | Constant-Voltage Charge:                                                                 |                              |
|                                  | Initial charging current                                                                 | Less than 0.3C10             |
|                                  | Voltage                                                                                  | 14.40V~15.00V at 25°C (77°F) |
|                                  | Charging time                                                                            | 16~24h                       |
|                                  | Constant-Current Charg                                                                   | ge:                          |
|                                  | Charging current $0.1C_{10}$ , when charging voltage up to 15.60V, continue to charge 2h |                              |
| Floating Charge                  | Initial charging current                                                                 | Unlimited                    |
|                                  | Voltage                                                                                  | 13.50V~13.80V at 25°C (77°F) |
| Capacity affected by Temperature | 40°C (104°F)                                                                             | 106%                         |
|                                  | 25°C (77°F)                                                                              | 100%                         |
|                                  | 0°C (32°F)                                                                               | 86%                          |
|                                  | -15°C (5°F)                                                                              | 65%                          |