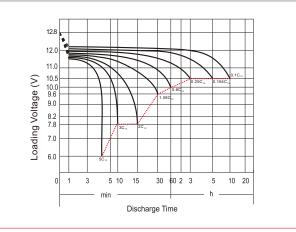

## Discharge Characteristics (25°C, 77°F)

\*Values are subject to variation of +/- 5% in normal manufacturing processes.

Leoch International Technology Ltd.

Leoch Batteries Pte Ltd

Leoch Battery Corporation