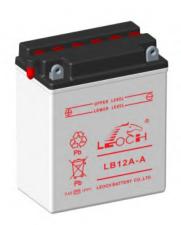

## **CHARACTERISTICS**

|                                                                                           | Specifications                                                                                                                                                                                                                                                                  |
|-------------------------------------------------------------------------------------------|---------------------------------------------------------------------------------------------------------------------------------------------------------------------------------------------------------------------------------------------------------------------------------|
|                                                                                           | 12V                                                                                                                                                                                                                                                                             |
| HR)                                                                                       | 12Ah                                                                                                                                                                                                                                                                            |
| mance Amps@0°F (-18°                                                                      | C) 150A                                                                                                                                                                                                                                                                         |
| Length                                                                                    | 134mm (5.28inches)                                                                                                                                                                                                                                                              |
| Width                                                                                     | 81mm (3.19inches)                                                                                                                                                                                                                                                               |
| Container Height                                                                          | 160mm (6.30inches)                                                                                                                                                                                                                                                              |
| Total Height                                                                              | 160mm (6.30inches)                                                                                                                                                                                                                                                              |
| Approx Weight                                                                             | 4.18kg (9.22lbs)                                                                                                                                                                                                                                                                |
| Approx Weight                                                                             | 1.02kg (2.25lbs)                                                                                                                                                                                                                                                                |
|                                                                                           | В                                                                                                                                                                                                                                                                               |
| Conventional Flooded                                                                      | (High Perfoemance) Series                                                                                                                                                                                                                                                       |
| Constant-Voltage Cha                                                                      | rge:                                                                                                                                                                                                                                                                            |
| Initial charging current                                                                  | Less than 0.3C <sub>10</sub>                                                                                                                                                                                                                                                    |
| Voltage                                                                                   | 14.40V~15.00V at 25°C (77°F)                                                                                                                                                                                                                                                    |
| Charging time                                                                             | 16~24h                                                                                                                                                                                                                                                                          |
| Constant-Current Cha                                                                      | rge:                                                                                                                                                                                                                                                                            |
| Charging current 0.1C <sub>10</sub> , when charging voltage 15.60V, continue to charge 2h |                                                                                                                                                                                                                                                                                 |
| Initial charging current                                                                  | Unlimited                                                                                                                                                                                                                                                                       |
| Voltage                                                                                   | 13.50V~13.80V at 25°C (77°F)                                                                                                                                                                                                                                                    |
| 40°C (104°F)                                                                              | 106%                                                                                                                                                                                                                                                                            |
| 25°C (77°F)                                                                               | 100%                                                                                                                                                                                                                                                                            |
| 0°C (32°F)                                                                                | 86%                                                                                                                                                                                                                                                                             |
| -15°C (5°F)                                                                               | 65%                                                                                                                                                                                                                                                                             |
|                                                                                           | Length Width Container Height Total Height Approx Weight Approx Weight Conventional Flooded Constant-Voltage Charging current Voltage Charging time Constant-Current Cha Charging current 0.1C 15.60V, continue to ch Initial charging current Voltage 40°C (104°F) 25°C (77°F) |