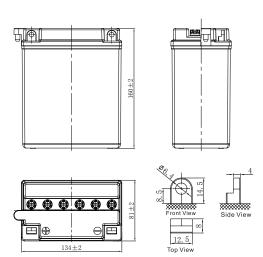

## **CHARACTERISTICS**

|                                                                                           | Specifications                                                                                                                                                                                                                                                                  |
|-------------------------------------------------------------------------------------------|---------------------------------------------------------------------------------------------------------------------------------------------------------------------------------------------------------------------------------------------------------------------------------|
|                                                                                           | 12V                                                                                                                                                                                                                                                                             |
| HR)                                                                                       | 12Ah                                                                                                                                                                                                                                                                            |
| mance Amps@0°F (-18°                                                                      | C) 150A                                                                                                                                                                                                                                                                         |
| Length                                                                                    | 134mm (5.28inches)                                                                                                                                                                                                                                                              |
| Width                                                                                     | 81mm (3.19inches)                                                                                                                                                                                                                                                               |
| Container Height                                                                          | 160mm (6.30inches)                                                                                                                                                                                                                                                              |
| Total Height                                                                              | 160mm (6.30inches)                                                                                                                                                                                                                                                              |
| Approx Weight                                                                             | 4.18kg (9.22lbs)                                                                                                                                                                                                                                                                |
| Approx Weight                                                                             | 1.02kg (2.25lbs)                                                                                                                                                                                                                                                                |
|                                                                                           | В                                                                                                                                                                                                                                                                               |
| Conventional Flooded                                                                      | (High Perfoemance) Series                                                                                                                                                                                                                                                       |
| Constant-Voltage Cha                                                                      | rge:                                                                                                                                                                                                                                                                            |
| Initial charging current                                                                  | Less than 0.3C <sub>10</sub>                                                                                                                                                                                                                                                    |
| Voltage                                                                                   | 14.40V~15.00V at 25°C (77°F)                                                                                                                                                                                                                                                    |
| Charging time                                                                             | 16~24h                                                                                                                                                                                                                                                                          |
| Constant-Current Cha                                                                      | rge:                                                                                                                                                                                                                                                                            |
| Charging current 0.1C <sub>10</sub> , when charging voltage 15.60V, continue to charge 2h |                                                                                                                                                                                                                                                                                 |
| Initial charging current                                                                  | Unlimited                                                                                                                                                                                                                                                                       |
| Voltage                                                                                   | 13.50V~13.80V at 25°C (77°F)                                                                                                                                                                                                                                                    |
| 40°C (104°F)                                                                              | 106%                                                                                                                                                                                                                                                                            |
| 25°C (77°F)                                                                               | 100%                                                                                                                                                                                                                                                                            |
| 0°C (32°F)                                                                                | 86%                                                                                                                                                                                                                                                                             |
| -15°C (5°F)                                                                               | 65%                                                                                                                                                                                                                                                                             |
|                                                                                           | Length Width Container Height Total Height Approx Weight Approx Weight Conventional Flooded Constant-Voltage Charging current Voltage Charging time Constant-Current Cha Charging current 0.1C 15.60V, continue to ch Initial charging current Voltage 40°C (104°F) 25°C (77°F) |