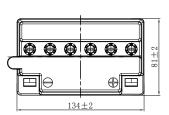

## **CHARACTERISTICS**

| Item                             |                                                                                                 | Specifications               |
|----------------------------------|-------------------------------------------------------------------------------------------------|------------------------------|
| Nominal Voltage                  |                                                                                                 | 12V                          |
| Nominal Capacity (10HR)          |                                                                                                 | 12Ah                         |
| Cold Cranking Perfo              | rmance Amps@0°F (-18°0                                                                          | C) 120A                      |
| Dimension<br>(±2mm)              | Length                                                                                          | 134mm (5.28inches)           |
|                                  | Width                                                                                           | 81mm (3.19inches)            |
|                                  | Container Height                                                                                | 160mm (6.30inches)           |
|                                  | Total Height                                                                                    | 160mm (6.30inches)           |
| Battery (with acid)              | Approx Weight                                                                                   | 3.90kg (8.60lbs)             |
| Electrolyte                      | Approx Weight                                                                                   | 1.02kg (2.25lbs)             |
| Terminal type                    |                                                                                                 | В                            |
| Battery type                     | Conventional Flooded (High Perfoemance) Series                                                  |                              |
| Full Charge                      | Constant-Voltage Charg                                                                          | ge:                          |
|                                  | Initial charging current                                                                        | Less than 0.3C <sub>10</sub> |
|                                  | Voltage                                                                                         | 14.40V~15.00V at 25°C (77°F) |
|                                  | Charging time                                                                                   | 16~24h                       |
|                                  | Constant-Current Charg                                                                          | ge:                          |
|                                  | Charging current 0.1C <sub>10</sub> , when charging voltage up to 15.60V, continue to charge 2h |                              |
| Floating Charge                  | Initial charging current                                                                        | Unlimited                    |
|                                  | Voltage                                                                                         | 13.50V~13.80V at 25°C (77°F) |
| Capacity affected by Temperature | 40°C (104°F)                                                                                    | 106%                         |
|                                  | 25°C (77°F)                                                                                     | 100%                         |
|                                  | 0°C (32°F)                                                                                      | 86%                          |
|                                  | -15°C (5°F)                                                                                     | 65%                          |