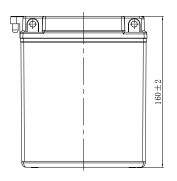

## **CHARACTERISTICS**

| Item                             |                                                                                                 | Specifications               |
|----------------------------------|-------------------------------------------------------------------------------------------------|------------------------------|
| Nominal Voltage                  |                                                                                                 | 12V                          |
| Nominal Capacity (10HR)          |                                                                                                 | 12Ah                         |
| Cold Cranking Perfo              | rmance Amps@0°F (-18°0                                                                          | C) 120A                      |
| Dimension<br>(±2mm)              | Length                                                                                          | 134mm (5.28inches)           |
|                                  | Width                                                                                           | 81mm (3.19inches)            |
|                                  | Container Height                                                                                | 160mm (6.30inches)           |
|                                  | Total Height                                                                                    | 160mm (6.30inches)           |
| Battery (with acid)              | Approx Weight                                                                                   | 3.90kg (8.60lbs)             |
| Electrolyte                      | Approx Weight                                                                                   | 1.02kg (2.25lbs)             |
| Terminal type                    |                                                                                                 | В                            |
| Battery type                     | Conventional Flooded (High Perfoemance) Series                                                  |                              |
| Full Charge                      | Constant-Voltage Charg                                                                          | ge:                          |
|                                  | Initial charging current                                                                        | Less than 0.3C <sub>10</sub> |
|                                  | Voltage                                                                                         | 14.40V~15.00V at 25°C (77°F) |
|                                  | Charging time                                                                                   | 16~24h                       |
|                                  | Constant-Current Charg                                                                          | ge:                          |
|                                  | Charging current 0.1C <sub>10</sub> , when charging voltage up to 15.60V, continue to charge 2h |                              |
| Floating Charge                  | Initial charging current                                                                        | Unlimited                    |
|                                  | Voltage                                                                                         | 13.50V~13.80V at 25°C (77°F) |
| Capacity affected by Temperature | 40°C (104°F)                                                                                    | 106%                         |
|                                  | 25°C (77°F)                                                                                     | 100%                         |
|                                  | 0°C (32°F)                                                                                      | 86%                          |
|                                  | -15°C (5°F)                                                                                     | 65%                          |