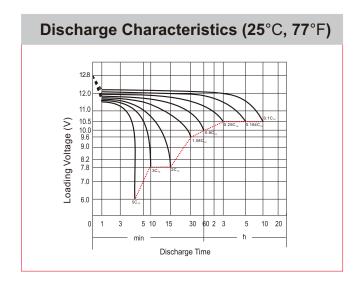

## **CHARACTERISTICS**

| Item                             |                                                                                                 | Specifications               |
|----------------------------------|-------------------------------------------------------------------------------------------------|------------------------------|
| Nominal Voltage                  |                                                                                                 | 12V                          |
| Nominal Capacity (10HR)          |                                                                                                 | 12Ah                         |
| Cold Cranking Perfo              | rmance Amps@0°F (-18°0                                                                          | C) 120A                      |
| Dimension<br>(±2mm)              | Length                                                                                          | 134mm (5.28inches)           |
|                                  | Width                                                                                           | 81mm (3.19inches)            |
|                                  | Container Height                                                                                | 160mm (6.30inches)           |
|                                  | Total Height                                                                                    | 160mm (6.30inches)           |
| Battery (with acid)              | Approx Weight                                                                                   | 3.90kg (8.60lbs)             |
| Electrolyte                      | Approx Weight                                                                                   | 1.02kg (2.25lbs)             |
| Terminal type                    |                                                                                                 | В                            |
| Battery type                     | Conventional Flooded (High Perfoemance) Series                                                  |                              |
| Full Charge                      | Constant-Voltage Charg                                                                          | ge:                          |
|                                  | Initial charging current                                                                        | Less than 0.3C <sub>10</sub> |
|                                  | Voltage                                                                                         | 14.40V~15.00V at 25°C (77°F) |
|                                  | Charging time                                                                                   | 16~24h                       |
|                                  | Constant-Current Charg                                                                          | ge:                          |
|                                  | Charging current 0.1C <sub>10</sub> , when charging voltage up to 15.60V, continue to charge 2h |                              |
| Floating Charge                  | Initial charging current                                                                        | Unlimited                    |
|                                  | Voltage                                                                                         | 13.50V~13.80V at 25°C (77°F) |
| Capacity affected by Temperature | 40°C (104°F)                                                                                    | 106%                         |
|                                  | 25°C (77°F)                                                                                     | 100%                         |
|                                  | 0°C (32°F)                                                                                      | 86%                          |
|                                  | -15°C (5°F)                                                                                     | 65%                          |