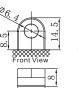

## **CHARACTERISTICS**

| Item                             |                                                                                                 | Specifications               |
|----------------------------------|-------------------------------------------------------------------------------------------------|------------------------------|
| Nominal Voltage                  |                                                                                                 | 12V                          |
| Nominal Capacity (10HR)          |                                                                                                 | 12Ah                         |
| Cold Cranking Perfo              | rmance Amps@0°F (-18°0                                                                          | C) 120A                      |
| Dimension<br>(±2mm)              | Length                                                                                          | 134mm (5.28inches)           |
|                                  | Width                                                                                           | 81mm (3.19inches)            |
|                                  | Container Height                                                                                | 160mm (6.30inches)           |
|                                  | Total Height                                                                                    | 160mm (6.30inches)           |
| Battery (with acid)              | Approx Weight                                                                                   | 3.90kg (8.60lbs)             |
| Electrolyte                      | Approx Weight                                                                                   | 1.02kg (2.25lbs)             |
| Terminal type                    |                                                                                                 | В                            |
| Battery type                     | Conventional Flooded (High Perfoemance) Series                                                  |                              |
| Full Charge                      | Constant-Voltage Charg                                                                          | ge:                          |
|                                  | Initial charging current                                                                        | Less than 0.3C <sub>10</sub> |
|                                  | Voltage                                                                                         | 14.40V~15.00V at 25°C (77°F) |
|                                  | Charging time                                                                                   | 16~24h                       |
|                                  | Constant-Current Charg                                                                          | ge:                          |
|                                  | Charging current 0.1C <sub>10</sub> , when charging voltage up to 15.60V, continue to charge 2h |                              |
| Floating Charge                  | Initial charging current                                                                        | Unlimited                    |
|                                  | Voltage                                                                                         | 13.50V~13.80V at 25°C (77°F) |
| Capacity affected by Temperature | 40°C (104°F)                                                                                    | 106%                         |
|                                  | 25°C (77°F)                                                                                     | 100%                         |
|                                  | 0°C (32°F)                                                                                      | 86%                          |
|                                  | -15°C (5°F)                                                                                     | 65%                          |