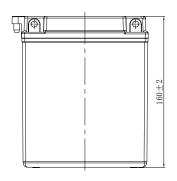

## **CHARACTERISTICS**

| Item                             |                                                                                                 | Specifications               |
|----------------------------------|-------------------------------------------------------------------------------------------------|------------------------------|
| Nominal Voltage                  |                                                                                                 | 12V                          |
| Nominal Capacity (10HR)          |                                                                                                 | 12Ah                         |
| Cold Cranking Perfor             | mance Amps@0°F (-18°                                                                            | °C) 150A                     |
| Dimension<br>(±2mm)              | Length                                                                                          | 134mm (5.28inches)           |
|                                  | Width                                                                                           | 81mm (3.19inches)            |
|                                  | Container Height                                                                                | 160mm (6.30inches)           |
|                                  | Total Height                                                                                    | 160mm (6.30inches)           |
| Battery (with acid)              | Approx Weight                                                                                   | 4.18kg (9.22lbs)             |
| Electrolyte                      | Approx Weight                                                                                   | 1.02kg (2.25lbs)             |
| Terminal type                    |                                                                                                 | В                            |
| Battery type                     | Conventional Flooded (High Perfoemance) Series                                                  |                              |
| Full Charge                      | Constant-Voltage Charge:                                                                        |                              |
|                                  | Initial charging current                                                                        | Less than 0.3C <sub>10</sub> |
|                                  | Voltage                                                                                         | 14.40V~15.00V at 25°C (77°F) |
|                                  | Charging time                                                                                   | 16~24h                       |
|                                  | Constant-Current Cha                                                                            | rge:                         |
|                                  | Charging current 0.1C <sub>10</sub> , when charging voltage up to 15.60V, continue to charge 2h |                              |
| Floating Charge                  | Initial charging current                                                                        | Unlimited                    |
|                                  | Voltage                                                                                         | 13.50V~13.80V at 25°C (77°F) |
| Capacity affected by Temperature | 40°C (104°F)                                                                                    | 106%                         |
|                                  | 25°C (77°F)                                                                                     | 100%                         |
|                                  | 0°C (32°F)                                                                                      | 86%                          |
|                                  | -15°C (5°F)                                                                                     | 65%                          |