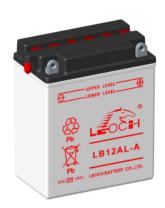

## **CHARACTERISTICS**

| Item                             |                                                                                                 | Specifications               |
|----------------------------------|-------------------------------------------------------------------------------------------------|------------------------------|
| Nominal Voltage                  |                                                                                                 | 12V                          |
| Nominal Capacity (10HR)          |                                                                                                 | 12Ah                         |
| Cold Cranking Perfor             | mance Amps@0°F (-18°                                                                            | °C) 150A                     |
| Dimension<br>(±2mm)              | Length                                                                                          | 134mm (5.28inches)           |
|                                  | Width                                                                                           | 81mm (3.19inches)            |
|                                  | Container Height                                                                                | 160mm (6.30inches)           |
|                                  | Total Height                                                                                    | 160mm (6.30inches)           |
| Battery (with acid)              | Approx Weight                                                                                   | 4.18kg (9.22lbs)             |
| Electrolyte                      | Approx Weight                                                                                   | 1.02kg (2.25lbs)             |
| Terminal type                    |                                                                                                 | В                            |
| Battery type                     | Conventional Flooded (High Perfoemance) Series                                                  |                              |
| Full Charge                      | Constant-Voltage Charge:                                                                        |                              |
|                                  | Initial charging current                                                                        | Less than 0.3C <sub>10</sub> |
|                                  | Voltage                                                                                         | 14.40V~15.00V at 25°C (77°F) |
|                                  | Charging time                                                                                   | 16~24h                       |
|                                  | Constant-Current Cha                                                                            | rge:                         |
|                                  | Charging current 0.1C <sub>10</sub> , when charging voltage up to 15.60V, continue to charge 2h |                              |
| Floating Charge                  | Initial charging current                                                                        | Unlimited                    |
|                                  | Voltage                                                                                         | 13.50V~13.80V at 25°C (77°F) |
| Capacity affected by Temperature | 40°C (104°F)                                                                                    | 106%                         |
|                                  | 25°C (77°F)                                                                                     | 100%                         |
|                                  | 0°C (32°F)                                                                                      | 86%                          |
|                                  | -15°C (5°F)                                                                                     | 65%                          |