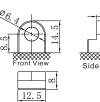

## **CHARACTERISTICS**

| Item                             |                                                                                                 | Specifications               |
|----------------------------------|-------------------------------------------------------------------------------------------------|------------------------------|
| Nominal Voltage                  |                                                                                                 | 12V                          |
| Nominal Capacity (10HR)          |                                                                                                 | 12Ah                         |
| Cold Cranking Perfor             | mance Amps@0°F (-18°                                                                            | °C) 150A                     |
| Dimension<br>(±2mm)              | Length                                                                                          | 134mm (5.28inches)           |
|                                  | Width                                                                                           | 81mm (3.19inches)            |
|                                  | Container Height                                                                                | 160mm (6.30inches)           |
|                                  | Total Height                                                                                    | 160mm (6.30inches)           |
| Battery (with acid)              | Approx Weight                                                                                   | 4.18kg (9.22lbs)             |
| Electrolyte                      | Approx Weight                                                                                   | 1.02kg (2.25lbs)             |
| Terminal type                    |                                                                                                 | В                            |
| Battery type                     | Conventional Flooded (High Perfoemance) Series                                                  |                              |
| Full Charge                      | Constant-Voltage Charge:                                                                        |                              |
|                                  | Initial charging current                                                                        | Less than 0.3C <sub>10</sub> |
|                                  | Voltage                                                                                         | 14.40V~15.00V at 25°C (77°F) |
|                                  | Charging time                                                                                   | 16~24h                       |
|                                  | Constant-Current Cha                                                                            | rge:                         |
|                                  | Charging current 0.1C <sub>10</sub> , when charging voltage up to 15.60V, continue to charge 2h |                              |
| Floating Charge                  | Initial charging current                                                                        | Unlimited                    |
|                                  | Voltage                                                                                         | 13.50V~13.80V at 25°C (77°F) |
| Capacity affected by Temperature | 40°C (104°F)                                                                                    | 106%                         |
|                                  | 25°C (77°F)                                                                                     | 100%                         |
|                                  | 0°C (32°F)                                                                                      | 86%                          |
|                                  | -15°C (5°F)                                                                                     | 65%                          |