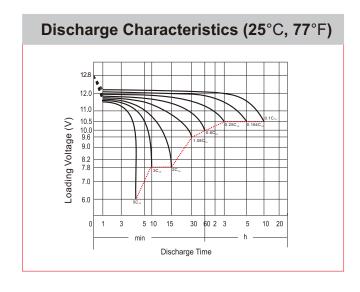

## **CHARACTERISTICS**

| Item                             |                                                                                                 | Specifications               |
|----------------------------------|-------------------------------------------------------------------------------------------------|------------------------------|
| Nominal Voltage                  |                                                                                                 | 12V                          |
| Nominal Capacity (10HR)          |                                                                                                 | 12Ah                         |
| Cold Cranking Perfor             | mance Amps@0°F (-18°                                                                            | °C) 150A                     |
| Dimension<br>(±2mm)              | Length                                                                                          | 134mm (5.28inches)           |
|                                  | Width                                                                                           | 81mm (3.19inches)            |
|                                  | Container Height                                                                                | 160mm (6.30inches)           |
|                                  | Total Height                                                                                    | 160mm (6.30inches)           |
| Battery (with acid)              | Approx Weight                                                                                   | 4.18kg (9.22lbs)             |
| Electrolyte                      | Approx Weight                                                                                   | 1.02kg (2.25lbs)             |
| Terminal type                    |                                                                                                 | В                            |
| Battery type                     | Conventional Flooded (High Perfoemance) Series                                                  |                              |
| Full Charge                      | Constant-Voltage Charge:                                                                        |                              |
|                                  | Initial charging current                                                                        | Less than 0.3C <sub>10</sub> |
|                                  | Voltage                                                                                         | 14.40V~15.00V at 25°C (77°F) |
|                                  | Charging time                                                                                   | 16~24h                       |
|                                  | Constant-Current Cha                                                                            | rge:                         |
|                                  | Charging current 0.1C <sub>10</sub> , when charging voltage up to 15.60V, continue to charge 2h |                              |
| Floating Charge                  | Initial charging current                                                                        | Unlimited                    |
|                                  | Voltage                                                                                         | 13.50V~13.80V at 25°C (77°F) |
| Capacity affected by Temperature | 40°C (104°F)                                                                                    | 106%                         |
|                                  | 25°C (77°F)                                                                                     | 100%                         |
|                                  | 0°C (32°F)                                                                                      | 86%                          |
|                                  | -15°C (5°F)                                                                                     | 65%                          |