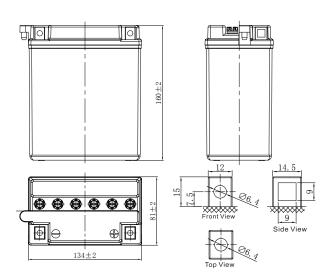

## **CHARACTERISTICS**

|                                                                               | Specifications                                                                                                                                                                                                                                                                                                   |
|-------------------------------------------------------------------------------|------------------------------------------------------------------------------------------------------------------------------------------------------------------------------------------------------------------------------------------------------------------------------------------------------------------|
|                                                                               | 12V                                                                                                                                                                                                                                                                                                              |
| HR)                                                                           | 12Ah                                                                                                                                                                                                                                                                                                             |
| mance Amps@0°F (-18°                                                          | C) 150A                                                                                                                                                                                                                                                                                                          |
| Length                                                                        | 134mm (5.28inches)                                                                                                                                                                                                                                                                                               |
| Width                                                                         | 81mm (3.19inches)                                                                                                                                                                                                                                                                                                |
| Container Height                                                              | 160mm (6.30inches)                                                                                                                                                                                                                                                                                               |
| Total Height                                                                  | 160mm (6.30inches)                                                                                                                                                                                                                                                                                               |
| Approx Weight                                                                 | 4.18kg (9.22lbs)                                                                                                                                                                                                                                                                                                 |
| Approx Weight                                                                 | 1.02kg (2.25lbs)                                                                                                                                                                                                                                                                                                 |
|                                                                               | A                                                                                                                                                                                                                                                                                                                |
| Conventional Flooded                                                          | (High Perfoemance) Series                                                                                                                                                                                                                                                                                        |
| Constant-Voltage Cha                                                          | rge:                                                                                                                                                                                                                                                                                                             |
| Initial charging current                                                      | Less than 0.3C <sub>10</sub>                                                                                                                                                                                                                                                                                     |
| Voltage                                                                       | 14.40V~15.00V at 25°C (77°F)                                                                                                                                                                                                                                                                                     |
| Charging time                                                                 | 16~24h                                                                                                                                                                                                                                                                                                           |
| Constant-Current Cha                                                          | rge:                                                                                                                                                                                                                                                                                                             |
| Charging current 0.1C <sub>10</sub> , when c<br>15.60V, continue to charge 2h |                                                                                                                                                                                                                                                                                                                  |
| Initial charging current                                                      | Unlimited                                                                                                                                                                                                                                                                                                        |
| Voltage                                                                       | 13.50V~13.80V at 25°C (77°F)                                                                                                                                                                                                                                                                                     |
| 40°C (104°F)                                                                  | 106%                                                                                                                                                                                                                                                                                                             |
| 25°C (77°F)                                                                   | 100%                                                                                                                                                                                                                                                                                                             |
| 0°C (32°F)                                                                    | 86%                                                                                                                                                                                                                                                                                                              |
| -15°C (5°F)                                                                   | 65%                                                                                                                                                                                                                                                                                                              |
|                                                                               | mance Amps@0°F (-18° Length Width Container Height Total Height Approx Weight Approx Weight Conventional Flooded Constant-Voltage Cha Initial charging current Voltage Charging time Constant-Current Cha Charging current 0.1C 15.60V, continue to ch Initial charging current Voltage 40°C (104°F) 25°C (77°F) |