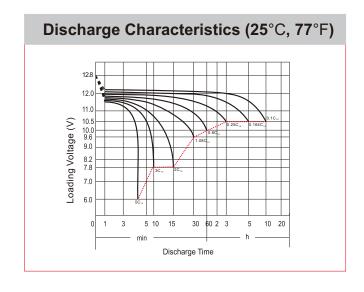

## **CHARACTERISTICS**

|                                                                               | Specifications                                                                                                                                                                                                                                                                                                   |
|-------------------------------------------------------------------------------|------------------------------------------------------------------------------------------------------------------------------------------------------------------------------------------------------------------------------------------------------------------------------------------------------------------|
|                                                                               | 12V                                                                                                                                                                                                                                                                                                              |
| HR)                                                                           | 12Ah                                                                                                                                                                                                                                                                                                             |
| mance Amps@0°F (-18°                                                          | C) 150A                                                                                                                                                                                                                                                                                                          |
| Length                                                                        | 134mm (5.28inches)                                                                                                                                                                                                                                                                                               |
| Width                                                                         | 81mm (3.19inches)                                                                                                                                                                                                                                                                                                |
| Container Height                                                              | 160mm (6.30inches)                                                                                                                                                                                                                                                                                               |
| Total Height                                                                  | 160mm (6.30inches)                                                                                                                                                                                                                                                                                               |
| Approx Weight                                                                 | 4.18kg (9.22lbs)                                                                                                                                                                                                                                                                                                 |
| Approx Weight                                                                 | 1.02kg (2.25lbs)                                                                                                                                                                                                                                                                                                 |
|                                                                               | A                                                                                                                                                                                                                                                                                                                |
| Conventional Flooded                                                          | (High Perfoemance) Series                                                                                                                                                                                                                                                                                        |
| Constant-Voltage Cha                                                          | rge:                                                                                                                                                                                                                                                                                                             |
| Initial charging current                                                      | Less than 0.3C <sub>10</sub>                                                                                                                                                                                                                                                                                     |
| Voltage                                                                       | 14.40V~15.00V at 25°C (77°F)                                                                                                                                                                                                                                                                                     |
| Charging time                                                                 | 16~24h                                                                                                                                                                                                                                                                                                           |
| Constant-Current Cha                                                          | rge:                                                                                                                                                                                                                                                                                                             |
| Charging current 0.1C <sub>10</sub> , when c<br>15.60V, continue to charge 2h |                                                                                                                                                                                                                                                                                                                  |
| Initial charging current                                                      | Unlimited                                                                                                                                                                                                                                                                                                        |
| Voltage                                                                       | 13.50V~13.80V at 25°C (77°F)                                                                                                                                                                                                                                                                                     |
| 40°C (104°F)                                                                  | 106%                                                                                                                                                                                                                                                                                                             |
| 25°C (77°F)                                                                   | 100%                                                                                                                                                                                                                                                                                                             |
| 0°C (32°F)                                                                    | 86%                                                                                                                                                                                                                                                                                                              |
| -15°C (5°F)                                                                   | 65%                                                                                                                                                                                                                                                                                                              |
|                                                                               | mance Amps@0°F (-18° Length Width Container Height Total Height Approx Weight Approx Weight Conventional Flooded Constant-Voltage Cha Initial charging current Voltage Charging time Constant-Current Cha Charging current 0.1C 15.60V, continue to ch Initial charging current Voltage 40°C (104°F) 25°C (77°F) |