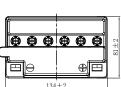

## **CHARACTERISTICS**

| Item                             |                                                                                                 | Specifications               |
|----------------------------------|-------------------------------------------------------------------------------------------------|------------------------------|
| Nominal Voltage                  |                                                                                                 | 12V                          |
| Nominal Capacity (1              | 0HR)                                                                                            | 12Ah                         |
| Cold Cranking Perfo              | rmance Amps@0°F (-18°0                                                                          | C) 120A                      |
| Dimension<br>(±2mm)              | Length                                                                                          | 134mm (5.28inches)           |
|                                  | Width                                                                                           | 81mm (3.19inches)            |
|                                  | Container Height                                                                                | 160mm (6.30inches)           |
|                                  | Total Height                                                                                    | 160mm (6.30inches)           |
| Battery (with acid)              | Approx Weight                                                                                   | 3.90kg (8.60lbs)             |
| Electrolyte                      | Approx Weight                                                                                   | 1.02kg (2.25lbs)             |
| Terminal type                    |                                                                                                 | В                            |
| Battery type                     | Conventional Flooded (High Perfoemance) Series                                                  |                              |
| Full Charge                      | Constant-Voltage Charge:                                                                        |                              |
|                                  | Initial charging current                                                                        | Less than 0.3C <sub>10</sub> |
|                                  | Voltage                                                                                         | 14.40V~15.00V at 25°C (77°F) |
|                                  | Charging time                                                                                   | 16~24h                       |
|                                  | Constant-Current Char                                                                           | ge:                          |
|                                  | Charging current 0.1C <sub>10</sub> , when charging voltage up to 15.60V, continue to charge 2h |                              |
| Floating Charge                  | Initial charging current                                                                        | Unlimited                    |
|                                  | Voltage                                                                                         | 13.50V~13.80V at 25°C (77°F) |
| Capacity affected by Temperature | 40°C (104°F)                                                                                    | 106%                         |
|                                  | 25°C (77°F)                                                                                     | 100%                         |
|                                  | 0°C (32°F)                                                                                      | 86%                          |
|                                  | -15°C (5°F)                                                                                     | 65%                          |
|                                  |                                                                                                 |                              |