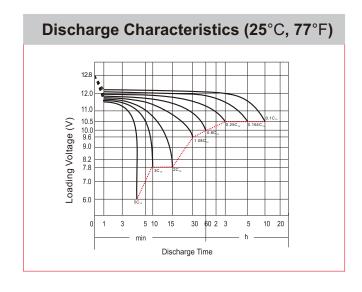

## **CHARACTERISTICS**

| Item                             |                                                                                                 | Specifications               |
|----------------------------------|-------------------------------------------------------------------------------------------------|------------------------------|
| Nominal Voltage                  |                                                                                                 | 12V                          |
| Nominal Capacity (1              | 0HR)                                                                                            | 12Ah                         |
| Cold Cranking Perfo              | rmance Amps@0°F (-18°0                                                                          | C) 120A                      |
| Dimension<br>(±2mm)              | Length                                                                                          | 134mm (5.28inches)           |
|                                  | Width                                                                                           | 81mm (3.19inches)            |
|                                  | Container Height                                                                                | 160mm (6.30inches)           |
|                                  | Total Height                                                                                    | 160mm (6.30inches)           |
| Battery (with acid)              | Approx Weight                                                                                   | 3.90kg (8.60lbs)             |
| Electrolyte                      | Approx Weight                                                                                   | 1.02kg (2.25lbs)             |
| Terminal type                    |                                                                                                 | В                            |
| Battery type                     | Conventional Flooded (High Perfoemance) Series                                                  |                              |
| Full Charge                      | Constant-Voltage Charge:                                                                        |                              |
|                                  | Initial charging current                                                                        | Less than 0.3C <sub>10</sub> |
|                                  | Voltage                                                                                         | 14.40V~15.00V at 25°C (77°F) |
|                                  | Charging time                                                                                   | 16~24h                       |
|                                  | Constant-Current Char                                                                           | ge:                          |
|                                  | Charging current 0.1C <sub>10</sub> , when charging voltage up to 15.60V, continue to charge 2h |                              |
| Floating Charge                  | Initial charging current                                                                        | Unlimited                    |
|                                  | Voltage                                                                                         | 13.50V~13.80V at 25°C (77°F) |
| Capacity affected by Temperature | 40°C (104°F)                                                                                    | 106%                         |
|                                  | 25°C (77°F)                                                                                     | 100%                         |
|                                  | 0°C (32°F)                                                                                      | 86%                          |
|                                  | -15°C (5°F)                                                                                     | 65%                          |
|                                  |                                                                                                 |                              |