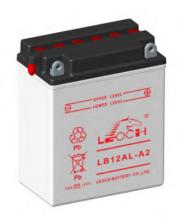

## **CONVENTIONAL FLOODED MOTORCYCLE BATTERY**

LB12AL-A2(J) (12V12Ah)

## **GENERAL FEATURES**

- Low maintenance
- High performance and dry charged high quality and flooded battery
- · Shipped without battery electrolyte pre-charged and ready to install

Leoch International Technology Ltd.