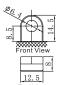

## **CHARACTERISTICS**

| Item                             |                                                                                                 | Specifications               |
|----------------------------------|-------------------------------------------------------------------------------------------------|------------------------------|
| Nominal Voltage                  |                                                                                                 | 12V                          |
| Nominal Capacity (1              | 0HR)                                                                                            | 12Ah                         |
| Cold Cranking Perfo              | rmance Amps@0°F (-18°0                                                                          | C) 120A                      |
| Dimension<br>(±2mm)              | Length                                                                                          | 134mm (5.28inches)           |
|                                  | Width                                                                                           | 81mm (3.19inches)            |
|                                  | Container Height                                                                                | 160mm (6.30inches)           |
|                                  | Total Height                                                                                    | 160mm (6.30inches)           |
| Battery (with acid)              | Approx Weight                                                                                   | 3.90kg (8.60lbs)             |
| Electrolyte                      | Approx Weight                                                                                   | 1.02kg (2.25lbs)             |
| Terminal type                    |                                                                                                 | В                            |
| Battery type                     | Conventional Flooded (High Perfoemance) Series                                                  |                              |
| Full Charge                      | Constant-Voltage Charge:                                                                        |                              |
|                                  | Initial charging current                                                                        | Less than 0.3C <sub>10</sub> |
|                                  | Voltage                                                                                         | 14.40V~15.00V at 25°C (77°F) |
|                                  | Charging time                                                                                   | 16~24h                       |
|                                  | Constant-Current Char                                                                           | ge:                          |
|                                  | Charging current 0.1C <sub>10</sub> , when charging voltage up to 15.60V, continue to charge 2h |                              |
| Floating Charge                  | Initial charging current                                                                        | Unlimited                    |
|                                  | Voltage                                                                                         | 13.50V~13.80V at 25°C (77°F) |
| Capacity affected by Temperature | 40°C (104°F)                                                                                    | 106%                         |
|                                  | 25°C (77°F)                                                                                     | 100%                         |
|                                  | 0°C (32°F)                                                                                      | 86%                          |
|                                  | -15°C (5°F)                                                                                     | 65%                          |
|                                  |                                                                                                 |                              |