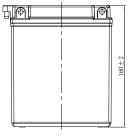

## **CHARACTERISTICS**

| Item                             |                                                                                                 | Specifications               |
|----------------------------------|-------------------------------------------------------------------------------------------------|------------------------------|
| Nominal Voltage                  |                                                                                                 | 12V                          |
| Nominal Capacity (1              | 0HR)                                                                                            | 12Ah                         |
| Cold Cranking Perfo              | rmance Amps@0°F (-18°0                                                                          | C) 120A                      |
| Dimension<br>(±2mm)              | Length                                                                                          | 134mm (5.28inches)           |
|                                  | Width                                                                                           | 81mm (3.19inches)            |
|                                  | Container Height                                                                                | 160mm (6.30inches)           |
|                                  | Total Height                                                                                    | 160mm (6.30inches)           |
| Battery (with acid)              | Approx Weight                                                                                   | 3.90kg (8.60lbs)             |
| Electrolyte                      | Approx Weight                                                                                   | 1.02kg (2.25lbs)             |
| Terminal type                    |                                                                                                 | В                            |
| Battery type                     | Conventional Flooded (High Perfoemance) Series                                                  |                              |
| Full Charge                      | Constant-Voltage Charge:                                                                        |                              |
|                                  | Initial charging current                                                                        | Less than 0.3C <sub>10</sub> |
|                                  | Voltage                                                                                         | 14.40V~15.00V at 25°C (77°F) |
|                                  | Charging time                                                                                   | 16~24h                       |
|                                  | Constant-Current Char                                                                           | ge:                          |
|                                  | Charging current 0.1C <sub>10</sub> , when charging voltage up to 15.60V, continue to charge 2h |                              |
| Floating Charge                  | Initial charging current                                                                        | Unlimited                    |
|                                  | Voltage                                                                                         | 13.50V~13.80V at 25°C (77°F) |
| Capacity affected by Temperature | 40°C (104°F)                                                                                    | 106%                         |
|                                  | 25°C (77°F)                                                                                     | 100%                         |
|                                  | 0°C (32°F)                                                                                      | 86%                          |
|                                  | -15°C (5°F)                                                                                     | 65%                          |
|                                  |                                                                                                 |                              |