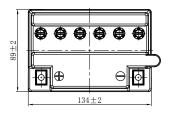

## **CHARACTERISTICS**

| Item                             |                                                                                                 | Specifications               |
|----------------------------------|-------------------------------------------------------------------------------------------------|------------------------------|
| Nominal Voltage                  |                                                                                                 | 12V                          |
| Nominal Capacity (10HR)          |                                                                                                 | 14Ah                         |
| Cold Cranking Perfor             | mance Amps@0°F (-18°                                                                            | C) 170A                      |
| Dimension<br>(±2mm)              | Length                                                                                          | 134mm (5.28inches)           |
|                                  | Width                                                                                           | 89mm (3.50inches)            |
|                                  | Container Height                                                                                | 166mm (6.54inches)           |
|                                  | Total Height                                                                                    | 166mm (6.54inches)           |
| Battery (with acid)              | Approx Weight                                                                                   | 4.44kg (9.79lbs)             |
| Electrolyte                      | Approx Weight                                                                                   | 1.17kg (2.58lbs)             |
| Terminal type                    |                                                                                                 | D                            |
| Battery type                     | Conventional Flooded (High Perfoemance) Series                                                  |                              |
| Full Charge                      | Constant-Voltage Charge:                                                                        |                              |
|                                  | Initial charging current                                                                        | Less than 0.3C <sub>10</sub> |
|                                  | Voltage                                                                                         | 14.40V~15.00V at 25°C (77°F) |
|                                  | Charging time                                                                                   | 16~24h                       |
|                                  | Constant-Current Cha                                                                            | rge:                         |
|                                  | Charging current 0.1C <sub>10</sub> , when charging voltage up to 15.60V, continue to charge 2h |                              |
| Floating Charge                  | Initial charging current                                                                        | Unlimited                    |
|                                  | Voltage                                                                                         | 13.50V~13.80V at 25°C (77°F) |
| Capacity affected by Temperature | 40°C (104°F)                                                                                    | 106%                         |
|                                  | 25°C (77°F)                                                                                     | 100%                         |
|                                  | 0°C (32°F)                                                                                      | 86%                          |
|                                  | -15°C (5°F)                                                                                     | 65%                          |