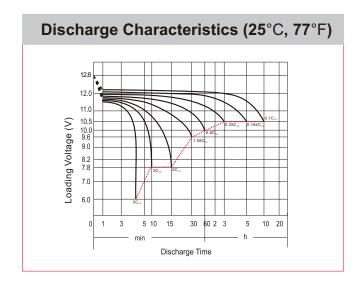

## **CHARACTERISTICS**

| Item                             |                                                                                                 | Specifications               |
|----------------------------------|-------------------------------------------------------------------------------------------------|------------------------------|
| Nominal Voltage                  |                                                                                                 | 12V                          |
| Nominal Capacity (10HR)          |                                                                                                 | 14Ah                         |
| Cold Cranking Perfor             | mance Amps@0°F (-18°                                                                            | C) 170A                      |
| Dimension<br>(±2mm)              | Length                                                                                          | 134mm (5.28inches)           |
|                                  | Width                                                                                           | 89mm (3.50inches)            |
|                                  | Container Height                                                                                | 166mm (6.54inches)           |
|                                  | Total Height                                                                                    | 166mm (6.54inches)           |
| Battery (with acid)              | Approx Weight                                                                                   | 4.44kg (9.79lbs)             |
| Electrolyte                      | Approx Weight                                                                                   | 1.17kg (2.58lbs)             |
| Terminal type                    |                                                                                                 | D                            |
| Battery type                     | Conventional Flooded (High Perfoemance) Series                                                  |                              |
| Full Charge                      | Constant-Voltage Charge:                                                                        |                              |
|                                  | Initial charging current                                                                        | Less than 0.3C <sub>10</sub> |
|                                  | Voltage                                                                                         | 14.40V~15.00V at 25°C (77°F) |
|                                  | Charging time                                                                                   | 16~24h                       |
|                                  | Constant-Current Cha                                                                            | rge:                         |
|                                  | Charging current 0.1C <sub>10</sub> , when charging voltage up to 15.60V, continue to charge 2h |                              |
| Floating Charge                  | Initial charging current                                                                        | Unlimited                    |
|                                  | Voltage                                                                                         | 13.50V~13.80V at 25°C (77°F) |
| Capacity affected by Temperature | 40°C (104°F)                                                                                    | 106%                         |
|                                  | 25°C (77°F)                                                                                     | 100%                         |
|                                  | 0°C (32°F)                                                                                      | 86%                          |
|                                  | -15°C (5°F)                                                                                     | 65%                          |