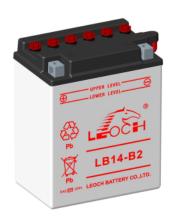

## **CONVENTIONAL FLOODED MOTORCYCLE BATTERY**

LB14-B2 (12V14Ah)

## **GENERAL FEATURES**

- Low maintenance
- High performance and dry charged high quality and flooded battery
- Shipped without battery electrolyte pre-charged and ready to install