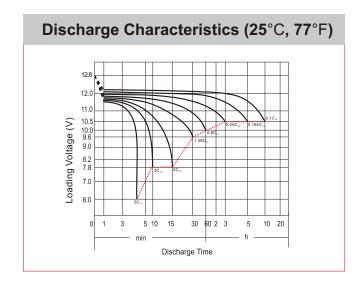

## **CHARACTERISTICS**

| Item                             |                                                                                                 | Specifications                 |
|----------------------------------|-------------------------------------------------------------------------------------------------|--------------------------------|
| Nominal Voltage                  |                                                                                                 | 12V                            |
| Nominal Capacity (10HR)          |                                                                                                 | 14Ah                           |
| Cold Cranking Perfo              | rmance Amps@0°F (-18                                                                            | °C) 170A                       |
| Dimension<br>(±2mm)              | Length                                                                                          | 134mm (5.28inches)             |
|                                  | Width                                                                                           | 89mm (3.50inches)              |
|                                  | Container Height                                                                                | 166mm (6.54inches)             |
|                                  | Total Height                                                                                    | 166mm (6.54inches)             |
| Battery (with acid)              | Approx Weight                                                                                   | 4.44kg (9.79lbs)               |
| Electrolyte                      | Approx Weight                                                                                   | 1.17kg (2.58lbs)               |
| Terminal type                    |                                                                                                 | D                              |
| Battery type                     | Conventional Flooded (High Perfoemance) Series                                                  |                                |
| Full Charge                      | Constant-Voltage Charge:                                                                        |                                |
|                                  | Initial charging curren                                                                         | t Less than 0.3C <sub>10</sub> |
|                                  | Voltage                                                                                         | 14.40V~15.00V at 25°C (77°F)   |
|                                  | Charging time                                                                                   | 16~24h                         |
|                                  | Constant-Current Cha                                                                            | arge:                          |
|                                  | Charging current 0.1C <sub>10</sub> , when charging voltage up to 15.60V, continue to charge 2h |                                |
| Floating Charge                  | Initial charging curren                                                                         | t Unlimited                    |
|                                  | Voltage                                                                                         | 13.50V~13.80V at 25°C (77°F)   |
| Capacity affected by Temperature | 40°C (104°F)                                                                                    | 106%                           |
|                                  | 25°C (77°F)                                                                                     | 100%                           |
|                                  | 0°C (32°F)                                                                                      | 86%                            |
|                                  | -15°C (5°F)                                                                                     | 65%                            |
|                                  |                                                                                                 |                                |