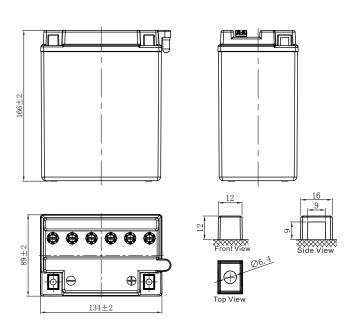

## **CHARACTERISTICS**

| Item                             |                                                                                                 | Specifications                 |
|----------------------------------|-------------------------------------------------------------------------------------------------|--------------------------------|
| Nominal Voltage                  |                                                                                                 | 12V                            |
| Nominal Capacity (10HR)          |                                                                                                 | 14Ah                           |
| Cold Cranking Perfo              | rmance Amps@0°F (-18                                                                            | °C) 170A                       |
| Dimension<br>(±2mm)              | Length                                                                                          | 134mm (5.28inches)             |
|                                  | Width                                                                                           | 89mm (3.50inches)              |
|                                  | Container Height                                                                                | 166mm (6.54inches)             |
|                                  | Total Height                                                                                    | 166mm (6.54inches)             |
| Battery (with acid)              | Approx Weight                                                                                   | 4.44kg (9.79lbs)               |
| Electrolyte                      | Approx Weight                                                                                   | 1.17kg (2.58lbs)               |
| Terminal type                    |                                                                                                 | D                              |
| Battery type                     | Conventional Flooded (High Perfoemance) Series                                                  |                                |
| Full Charge                      | Constant-Voltage Charge:                                                                        |                                |
|                                  | Initial charging curren                                                                         | t Less than 0.3C <sub>10</sub> |
|                                  | Voltage                                                                                         | 14.40V~15.00V at 25°C (77°F)   |
|                                  | Charging time                                                                                   | 16~24h                         |
|                                  | Constant-Current Cha                                                                            | arge:                          |
|                                  | Charging current 0.1C <sub>10</sub> , when charging voltage up to 15.60V, continue to charge 2h |                                |
| Floating Charge                  | Initial charging curren                                                                         | t Unlimited                    |
|                                  | Voltage                                                                                         | 13.50V~13.80V at 25°C (77°F)   |
| Capacity affected by Temperature | 40°C (104°F)                                                                                    | 106%                           |
|                                  | 25°C (77°F)                                                                                     | 100%                           |
|                                  | 0°C (32°F)                                                                                      | 86%                            |
|                                  | -15°C (5°F)                                                                                     | 65%                            |
|                                  |                                                                                                 |                                |