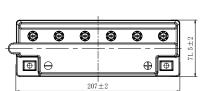

## **CHARACTERISTICS**

|                                                                 | Specifications                                                                                                                                                                                                                                                                                                                                                    |
|-----------------------------------------------------------------|-------------------------------------------------------------------------------------------------------------------------------------------------------------------------------------------------------------------------------------------------------------------------------------------------------------------------------------------------------------------|
|                                                                 | 12V                                                                                                                                                                                                                                                                                                                                                               |
| 0HR)                                                            | 16Ah                                                                                                                                                                                                                                                                                                                                                              |
| rmance Amps@0°F (-18°C)                                         | 175A                                                                                                                                                                                                                                                                                                                                                              |
| Length                                                          | 207mm (8.15inches)                                                                                                                                                                                                                                                                                                                                                |
| Width                                                           | 71.5mm (2.81inches)                                                                                                                                                                                                                                                                                                                                               |
| Container Height                                                | 164mm (6.46inches)                                                                                                                                                                                                                                                                                                                                                |
| Total Height                                                    | 164mm (6.46inches)                                                                                                                                                                                                                                                                                                                                                |
| Approx Weight                                                   | 5.64kg (12.4lbs)                                                                                                                                                                                                                                                                                                                                                  |
| Approx Weight                                                   | 1.54kg (3.40lbs)                                                                                                                                                                                                                                                                                                                                                  |
|                                                                 | F                                                                                                                                                                                                                                                                                                                                                                 |
| Conventional Flooded (H                                         | ligh Perfoemance) Series                                                                                                                                                                                                                                                                                                                                          |
| Constant-Voltage Charge                                         | :                                                                                                                                                                                                                                                                                                                                                                 |
| Initial charging current                                        | Less than 0.3C <sub>10</sub>                                                                                                                                                                                                                                                                                                                                      |
| Voltage 14                                                      | 1.40V~15.00V at 25°C (77°F)                                                                                                                                                                                                                                                                                                                                       |
| Charging time                                                   | 16~24h                                                                                                                                                                                                                                                                                                                                                            |
| Constant-Current Charge                                         | :                                                                                                                                                                                                                                                                                                                                                                 |
| Charging current 0.1C <sub>10</sub> , 15.60V, continue to charg | when charging voltage up to ge 2h                                                                                                                                                                                                                                                                                                                                 |
| Initial charging current                                        | Unlimited                                                                                                                                                                                                                                                                                                                                                         |
| Voltage 13                                                      | 3.50V~13.80V at 25°C (77°F)                                                                                                                                                                                                                                                                                                                                       |
| 40°C (104°F)                                                    | 106%                                                                                                                                                                                                                                                                                                                                                              |
| 25°C (77°F)                                                     | 100%                                                                                                                                                                                                                                                                                                                                                              |
| 0°C (32°F)                                                      | 86%                                                                                                                                                                                                                                                                                                                                                               |
| -15°C (5°F)                                                     | 65%                                                                                                                                                                                                                                                                                                                                                               |
|                                                                 | rmance Amps@0°F (-18°C)  Length  Width  Container Height  Total Height  Approx Weight  Approx Weight  Conventional Flooded (H  Constant-Voltage Charge Initial charging current  Voltage 14  Charging time  Constant-Current Charge Charging current 0.1C10, 15.60V, continue to charge Initial charging current  Voltage 13  40°C (104°F) 25°C (77°F) 0°C (32°F) |