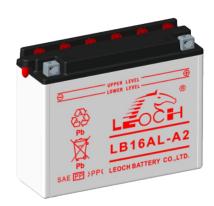

## **CONVENTIONAL FLOODED MOTORCYCLE BATTERY**

LB16AL-A2 (12V16Ah)

## **GENERAL FEATURES**

- Low maintenance
- High performance and dry charged high quality and flooded battery
- · Shipped without battery electrolyte pre-charged and ready to install