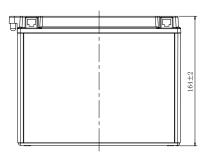

## **CHARACTERISTICS**

|                                                                 | Specifications                                                                                                                                                                                                                                                                                                                                                    |
|-----------------------------------------------------------------|-------------------------------------------------------------------------------------------------------------------------------------------------------------------------------------------------------------------------------------------------------------------------------------------------------------------------------------------------------------------|
|                                                                 | 12V                                                                                                                                                                                                                                                                                                                                                               |
| 0HR)                                                            | 16Ah                                                                                                                                                                                                                                                                                                                                                              |
| rmance Amps@0°F (-18°C)                                         | 175A                                                                                                                                                                                                                                                                                                                                                              |
| Length                                                          | 207mm (8.15inches)                                                                                                                                                                                                                                                                                                                                                |
| Width                                                           | 71.5mm (2.81inches)                                                                                                                                                                                                                                                                                                                                               |
| Container Height                                                | 164mm (6.46inches)                                                                                                                                                                                                                                                                                                                                                |
| Total Height                                                    | 164mm (6.46inches)                                                                                                                                                                                                                                                                                                                                                |
| Approx Weight                                                   | 5.64kg (12.4lbs)                                                                                                                                                                                                                                                                                                                                                  |
| Approx Weight                                                   | 1.54kg (3.40lbs)                                                                                                                                                                                                                                                                                                                                                  |
|                                                                 | F                                                                                                                                                                                                                                                                                                                                                                 |
| Conventional Flooded (H                                         | ligh Perfoemance) Series                                                                                                                                                                                                                                                                                                                                          |
| Constant-Voltage Charge                                         | :                                                                                                                                                                                                                                                                                                                                                                 |
| Initial charging current                                        | Less than 0.3C <sub>10</sub>                                                                                                                                                                                                                                                                                                                                      |
| Voltage 14                                                      | 1.40V~15.00V at 25°C (77°F)                                                                                                                                                                                                                                                                                                                                       |
| Charging time                                                   | 16~24h                                                                                                                                                                                                                                                                                                                                                            |
| Constant-Current Charge                                         | :                                                                                                                                                                                                                                                                                                                                                                 |
| Charging current 0.1C <sub>10</sub> , 15.60V, continue to charg | when charging voltage up to ge 2h                                                                                                                                                                                                                                                                                                                                 |
| Initial charging current                                        | Unlimited                                                                                                                                                                                                                                                                                                                                                         |
| Voltage 13                                                      | 3.50V~13.80V at 25°C (77°F)                                                                                                                                                                                                                                                                                                                                       |
| 40°C (104°F)                                                    | 106%                                                                                                                                                                                                                                                                                                                                                              |
| 25°C (77°F)                                                     | 100%                                                                                                                                                                                                                                                                                                                                                              |
| 0°C (32°F)                                                      | 86%                                                                                                                                                                                                                                                                                                                                                               |
| -15°C (5°F)                                                     | 65%                                                                                                                                                                                                                                                                                                                                                               |
|                                                                 | rmance Amps@0°F (-18°C)  Length  Width  Container Height  Total Height  Approx Weight  Approx Weight  Conventional Flooded (H  Constant-Voltage Charge Initial charging current  Voltage 14  Charging time  Constant-Current Charge Charging current 0.1C10, 15.60V, continue to charge Initial charging current  Voltage 13  40°C (104°F) 25°C (77°F) 0°C (32°F) |