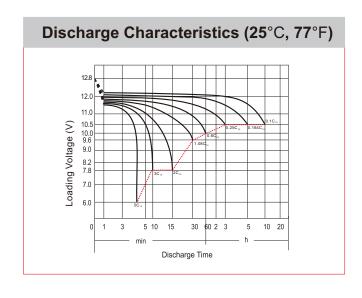

## **CHARACTERISTICS**

|                                                                 | Specifications                                                                                                                                                                                                                                                                                                                                                    |
|-----------------------------------------------------------------|-------------------------------------------------------------------------------------------------------------------------------------------------------------------------------------------------------------------------------------------------------------------------------------------------------------------------------------------------------------------|
|                                                                 | 12V                                                                                                                                                                                                                                                                                                                                                               |
| 0HR)                                                            | 16Ah                                                                                                                                                                                                                                                                                                                                                              |
| rmance Amps@0°F (-18°C)                                         | 175A                                                                                                                                                                                                                                                                                                                                                              |
| Length                                                          | 207mm (8.15inches)                                                                                                                                                                                                                                                                                                                                                |
| Width                                                           | 71.5mm (2.81inches)                                                                                                                                                                                                                                                                                                                                               |
| Container Height                                                | 164mm (6.46inches)                                                                                                                                                                                                                                                                                                                                                |
| Total Height                                                    | 164mm (6.46inches)                                                                                                                                                                                                                                                                                                                                                |
| Approx Weight                                                   | 5.64kg (12.4lbs)                                                                                                                                                                                                                                                                                                                                                  |
| Approx Weight                                                   | 1.54kg (3.40lbs)                                                                                                                                                                                                                                                                                                                                                  |
|                                                                 | F                                                                                                                                                                                                                                                                                                                                                                 |
| Conventional Flooded (H                                         | ligh Perfoemance) Series                                                                                                                                                                                                                                                                                                                                          |
| Constant-Voltage Charge                                         | :                                                                                                                                                                                                                                                                                                                                                                 |
| Initial charging current                                        | Less than 0.3C <sub>10</sub>                                                                                                                                                                                                                                                                                                                                      |
| Voltage 14                                                      | 1.40V~15.00V at 25°C (77°F)                                                                                                                                                                                                                                                                                                                                       |
| Charging time                                                   | 16~24h                                                                                                                                                                                                                                                                                                                                                            |
| Constant-Current Charge                                         | :                                                                                                                                                                                                                                                                                                                                                                 |
| Charging current 0.1C <sub>10</sub> , 15.60V, continue to charg | when charging voltage up to ge 2h                                                                                                                                                                                                                                                                                                                                 |
| Initial charging current                                        | Unlimited                                                                                                                                                                                                                                                                                                                                                         |
| Voltage 13                                                      | 3.50V~13.80V at 25°C (77°F)                                                                                                                                                                                                                                                                                                                                       |
| 40°C (104°F)                                                    | 106%                                                                                                                                                                                                                                                                                                                                                              |
| 25°C (77°F)                                                     | 100%                                                                                                                                                                                                                                                                                                                                                              |
| 0°C (32°F)                                                      | 86%                                                                                                                                                                                                                                                                                                                                                               |
| -15°C (5°F)                                                     | 65%                                                                                                                                                                                                                                                                                                                                                               |
|                                                                 | rmance Amps@0°F (-18°C)  Length  Width  Container Height  Total Height  Approx Weight  Approx Weight  Conventional Flooded (H  Constant-Voltage Charge Initial charging current  Voltage 14  Charging time  Constant-Current Charge Charging current 0.1C10, 15.60V, continue to charge Initial charging current  Voltage 13  40°C (104°F) 25°C (77°F) 0°C (32°F) |