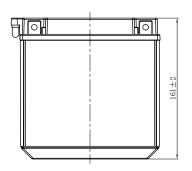

## **CHARACTERISTICS**

| Item                                       |                                                                                                 | Specifications               |
|--------------------------------------------|-------------------------------------------------------------------------------------------------|------------------------------|
| Nominal Voltage                            |                                                                                                 | 12V                          |
| Nominal Capacity (10HR)                    |                                                                                                 | 16Ah                         |
| Cold Cranking Performance Amps@0°F (-18°C) |                                                                                                 | C) 175A                      |
| Dimension<br>(±2mm)                        | Length                                                                                          | 160mm (6.30inches)           |
|                                            | Width                                                                                           | 90mm (3.54inches)            |
|                                            | Container Height                                                                                | 161mm (6.34inches)           |
|                                            | Total Height                                                                                    | 161mm (6.34inches)           |
| Battery (with acid)                        | Approx Weight                                                                                   | 5.24kg (11.6lbs)             |
| Electrolyte                                | Approx Weight                                                                                   | 1.41kg (3.11lbs)             |
| Terminal type                              |                                                                                                 | A                            |
| Battery type                               | Conventional Flooded (High Perfoemance) Series                                                  |                              |
| Full Charge                                | Constant-Voltage Charge:                                                                        |                              |
|                                            | Initial charging current                                                                        | Less than 0.3C <sub>10</sub> |
|                                            | Voltage                                                                                         | 14.40V~15.00V at 25°C (77°F) |
|                                            | Charging time                                                                                   | 16~24h                       |
|                                            | Constant-Current Char                                                                           | ge:                          |
|                                            | Charging current 0.1C <sub>10</sub> , when charging voltage up to 15.60V, continue to charge 2h |                              |
| Floating Charge                            | Initial charging current                                                                        | Unlimited                    |
|                                            | Voltage                                                                                         | 13.50V~13.80V at 25°C (77°F) |
| Capacity affected by Temperature           | 40°C (104°F)                                                                                    | 106%                         |
|                                            | 25°C (77°F)                                                                                     | 100%                         |
|                                            | 0°C (32°F)                                                                                      | 86%                          |
|                                            | -15°C (5°F)                                                                                     | 65%                          |