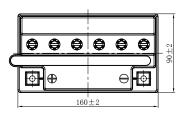

## **CHARACTERISTICS**

| Item                                       |                                                                                                 | Specifications               |
|--------------------------------------------|-------------------------------------------------------------------------------------------------|------------------------------|
| Nominal Voltage                            |                                                                                                 | 12V                          |
| Nominal Capacity (10HR)                    |                                                                                                 | 16Ah                         |
| Cold Cranking Performance Amps@0°F (-18°C) |                                                                                                 | C) 175A                      |
| Dimension<br>(±2mm)                        | Length                                                                                          | 160mm (6.30inches)           |
|                                            | Width                                                                                           | 90mm (3.54inches)            |
|                                            | Container Height                                                                                | 161mm (6.34inches)           |
|                                            | Total Height                                                                                    | 161mm (6.34inches)           |
| Battery (with acid)                        | Approx Weight                                                                                   | 5.24kg (11.6lbs)             |
| Electrolyte                                | Approx Weight                                                                                   | 1.41kg (3.11lbs)             |
| Terminal type                              |                                                                                                 | A                            |
| Battery type                               | Conventional Flooded (High Perfoemance) Series                                                  |                              |
| Full Charge                                | Constant-Voltage Charge:                                                                        |                              |
|                                            | Initial charging current                                                                        | Less than 0.3C <sub>10</sub> |
|                                            | Voltage                                                                                         | 14.40V~15.00V at 25°C (77°F) |
|                                            | Charging time                                                                                   | 16~24h                       |
|                                            | Constant-Current Char                                                                           | ge:                          |
|                                            | Charging current 0.1C <sub>10</sub> , when charging voltage up to 15.60V, continue to charge 2h |                              |
| Floating Charge                            | Initial charging current                                                                        | Unlimited                    |
|                                            | Voltage                                                                                         | 13.50V~13.80V at 25°C (77°F) |
| Capacity affected by Temperature           | 40°C (104°F)                                                                                    | 106%                         |
|                                            | 25°C (77°F)                                                                                     | 100%                         |
|                                            | 0°C (32°F)                                                                                      | 86%                          |
|                                            | -15°C (5°F)                                                                                     | 65%                          |