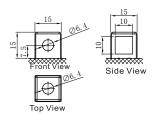

## **CHARACTERISTICS**

| Item                                       |                                                                                                 | Specifications               |
|--------------------------------------------|-------------------------------------------------------------------------------------------------|------------------------------|
| Nominal Voltage                            |                                                                                                 | 12V                          |
| Nominal Capacity (10HR)                    |                                                                                                 | 16Ah                         |
| Cold Cranking Performance Amps@0°F (-18°C) |                                                                                                 | C) 175A                      |
| Dimension<br>(±2mm)                        | Length                                                                                          | 160mm (6.30inches)           |
|                                            | Width                                                                                           | 90mm (3.54inches)            |
|                                            | Container Height                                                                                | 161mm (6.34inches)           |
|                                            | Total Height                                                                                    | 161mm (6.34inches)           |
| Battery (with acid)                        | Approx Weight                                                                                   | 5.24kg (11.6lbs)             |
| Electrolyte                                | Approx Weight                                                                                   | 1.41kg (3.11lbs)             |
| Terminal type                              |                                                                                                 | A                            |
| Battery type                               | Conventional Flooded (High Perfoemance) Series                                                  |                              |
| Full Charge                                | Constant-Voltage Charge:                                                                        |                              |
|                                            | Initial charging current                                                                        | Less than 0.3C <sub>10</sub> |
|                                            | Voltage                                                                                         | 14.40V~15.00V at 25°C (77°F) |
|                                            | Charging time                                                                                   | 16~24h                       |
|                                            | Constant-Current Char                                                                           | ge:                          |
|                                            | Charging current 0.1C <sub>10</sub> , when charging voltage up to 15.60V, continue to charge 2h |                              |
| Floating Charge                            | Initial charging current                                                                        | Unlimited                    |
|                                            | Voltage                                                                                         | 13.50V~13.80V at 25°C (77°F) |
| Capacity affected by Temperature           | 40°C (104°F)                                                                                    | 106%                         |
|                                            | 25°C (77°F)                                                                                     | 100%                         |
|                                            | 0°C (32°F)                                                                                      | 86%                          |
|                                            | -15°C (5°F)                                                                                     | 65%                          |