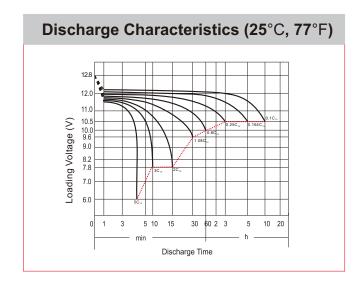

## **CHARACTERISTICS**

| Item                                       |                                                                                                 | Specifications               |
|--------------------------------------------|-------------------------------------------------------------------------------------------------|------------------------------|
| Nominal Voltage                            |                                                                                                 | 12V                          |
| Nominal Capacity (10HR)                    |                                                                                                 | 16Ah                         |
| Cold Cranking Performance Amps@0°F (-18°C) |                                                                                                 | C) 175A                      |
| Dimension<br>(±2mm)                        | Length                                                                                          | 160mm (6.30inches)           |
|                                            | Width                                                                                           | 90mm (3.54inches)            |
|                                            | Container Height                                                                                | 161mm (6.34inches)           |
|                                            | Total Height                                                                                    | 161mm (6.34inches)           |
| Battery (with acid)                        | Approx Weight                                                                                   | 5.24kg (11.6lbs)             |
| Electrolyte                                | Approx Weight                                                                                   | 1.41kg (3.11lbs)             |
| Terminal type                              |                                                                                                 | A                            |
| Battery type                               | Conventional Flooded (High Perfoemance) Series                                                  |                              |
| Full Charge                                | Constant-Voltage Charge:                                                                        |                              |
|                                            | Initial charging current                                                                        | Less than 0.3C <sub>10</sub> |
|                                            | Voltage                                                                                         | 14.40V~15.00V at 25°C (77°F) |
|                                            | Charging time                                                                                   | 16~24h                       |
|                                            | Constant-Current Char                                                                           | ge:                          |
|                                            | Charging current 0.1C <sub>10</sub> , when charging voltage up to 15.60V, continue to charge 2h |                              |
| Floating Charge                            | Initial charging current                                                                        | Unlimited                    |
|                                            | Voltage                                                                                         | 13.50V~13.80V at 25°C (77°F) |
| Capacity affected by Temperature           | 40°C (104°F)                                                                                    | 106%                         |
|                                            | 25°C (77°F)                                                                                     | 100%                         |
|                                            | 0°C (32°F)                                                                                      | 86%                          |
|                                            | -15°C (5°F)                                                                                     | 65%                          |