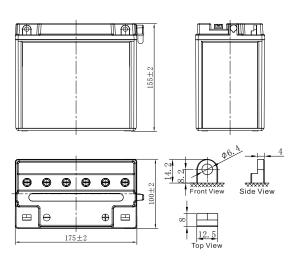

## **CHARACTERISTICS**

| Item                                      |                                                                                                 | Specifications               |
|-------------------------------------------|-------------------------------------------------------------------------------------------------|------------------------------|
| Nominal Voltage                           |                                                                                                 | 12V                          |
| Nominal Capacity (10HR)                   |                                                                                                 | 19Ah                         |
| Cold Cranking Performance Amps@0°F (-18°0 |                                                                                                 | 220A                         |
| Dimension<br>(±2mm)                       | Length                                                                                          | 175mm (6.89inches)           |
|                                           | Width                                                                                           | 100mm (3.94inches)           |
|                                           | Container Height                                                                                | 155mm (6.10inches)           |
|                                           | Total Height                                                                                    | 155mm (6.10inches)           |
| Battery (with acid)                       | Approx Weight                                                                                   | 6.06kg (13.4lbs)             |
| Electrolyte                               | Approx Weight                                                                                   | 1.63kg (3.59lbs)             |
| Terminal type                             |                                                                                                 | В                            |
| Battery type                              | Conventional Flooded (                                                                          | High Perfoemance) Series     |
| Full Charge                               | Constant-Voltage Charge:                                                                        |                              |
|                                           | Initial charging current                                                                        | Less than 0.3C <sub>10</sub> |
|                                           | Voltage 1                                                                                       | 4.40V~15.00V at 25°C (77°F)  |
|                                           | Charging time                                                                                   | 16~24h                       |
|                                           | Constant-Current Charg                                                                          | e:                           |
|                                           | Charging current 0.1C <sub>10</sub> , when charging voltage up to 15.60V, continue to charge 2h |                              |
| Floating Charge                           | Initial charging current                                                                        | Unlimited                    |
|                                           | Voltage 1                                                                                       | 3.50V~13.80V at 25°C (77°F)  |
| Capacity affected by Temperature          | 40°C (104°F)                                                                                    | 106%                         |
|                                           | 25°C (77°F)                                                                                     | 100%                         |
|                                           | 0°C (32°F)                                                                                      | 86%                          |
|                                           | -15°C (5°F)                                                                                     | 65%                          |
|                                           |                                                                                                 |                              |