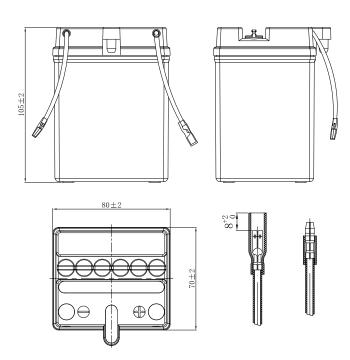

## **CHARACTERISTICS**

| Item                             |                                                                                          | Specifications               |
|----------------------------------|------------------------------------------------------------------------------------------|------------------------------|
| Nominal Voltage                  |                                                                                          | 12V                          |
| Nominal Capacity (10HR)          |                                                                                          | 2.5Ah                        |
| Cold Cranking Perfo              | rmance Amps@0°F (-18°                                                                    | C) 19A                       |
| Dimension<br>(±2mm)              | Length                                                                                   | 80mm (3.15inches)            |
|                                  | Width                                                                                    | 70mm (2.76inches)            |
|                                  | Container Height                                                                         | 105mm (4.13inches)           |
|                                  | Total Height                                                                             | 105mm (4.13inches)           |
| Battery (with acid)              | Approx Weight                                                                            | 1.10kg (2.43lbs)             |
| Electrolyte                      | Approx Weight                                                                            | 0.33kg (0.728lbs)            |
| Terminal type                    |                                                                                          |                              |
| Battery type                     | Conventional Flooded (High Perfoemance) Series                                           |                              |
| Full Charge                      | Constant-Voltage Charge:                                                                 |                              |
|                                  | Initial charging current                                                                 | Less than 0.3C <sub>10</sub> |
|                                  | Voltage                                                                                  | 14.40V~15.00V at 25°C (77°F) |
|                                  | Charging time                                                                            | 16~24h                       |
|                                  | Constant-Current Charge:                                                                 |                              |
|                                  | Charging current $0.1C_{10}$ , when charging voltage up to 15.60V, continue to charge 2h |                              |
| Floating Charge                  | Initial charging current                                                                 | Unlimited                    |
|                                  | Voltage                                                                                  | 13.50V~13.80V at 25°C (77°F) |
| Capacity affected by Temperature | 40°C (104°F)                                                                             | 106%                         |
|                                  | 25°C (77°F)                                                                              | 100%                         |
|                                  | 0°C (32°F)                                                                               | 86%                          |
|                                  | -15°C (5°F)                                                                              | 65%                          |
|                                  |                                                                                          |                              |