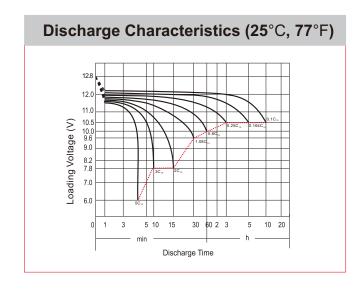

## **CHARACTERISTICS**

| Item                             |                                                                                                 | Specifications               |
|----------------------------------|-------------------------------------------------------------------------------------------------|------------------------------|
| Nominal Voltage                  |                                                                                                 | 12V                          |
| Nominal Capacity (10HR)          |                                                                                                 | 29Ah                         |
|                                  |                                                                                                 |                              |
| Cold Cranking Perfo              | rmance Amps@0°F (-18°                                                                           | C) 300A                      |
| Dimension<br>(±2mm)              | Length                                                                                          | 165mm (6.50inches)           |
|                                  | Width                                                                                           | 130mm (5.12inches)           |
|                                  | Container Height                                                                                | 192mm (7.56inches)           |
|                                  | Total Height                                                                                    | 192mm (7.56inches)           |
| Battery (with acid)              | Approx Weight                                                                                   | 8.23kg (18.1lbs)             |
| Electrolyte                      | Approx Weight                                                                                   | 2.26kg (4.98lbs)             |
| Terminal type                    |                                                                                                 | A                            |
| Battery type                     | Conventional Flooded (High Perfoemance) Series                                                  |                              |
| Full Charge                      | Constant-Voltage Char                                                                           | rge:                         |
|                                  | Initial charging current                                                                        | Less than 0.3C <sub>10</sub> |
|                                  | Voltage                                                                                         | 14.40V~15.00V at 25°C (77°F) |
|                                  | Charging time                                                                                   | 16~24h                       |
|                                  | Constant-Current Char                                                                           | rge:                         |
|                                  | Charging current 0.1C <sub>10</sub> , when charging voltage up to 15.60V, continue to charge 2h |                              |
| Floating Charge                  | Initial charging current                                                                        | Unlimited                    |
|                                  | Voltage                                                                                         | 13.50V~13.80V at 25°C (77°F) |
| Capacity affected by Temperature | 40°C (104°F)                                                                                    | 106%                         |
|                                  | 25°C (77°F)                                                                                     | 100%                         |
|                                  | 0°C (32°F)                                                                                      | 86%                          |
|                                  | -15°C (5°F)                                                                                     | 65%                          |
|                                  |                                                                                                 |                              |