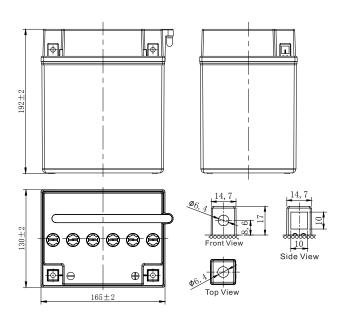

## **CHARACTERISTICS**

| Item                             |                                                                                                 | Specifications               |
|----------------------------------|-------------------------------------------------------------------------------------------------|------------------------------|
| Nominal Voltage                  |                                                                                                 | 12V                          |
| Nominal Capacity (10HR)          |                                                                                                 | 29Ah                         |
|                                  |                                                                                                 |                              |
| Cold Cranking Perfo              | rmance Amps@0°F (-18°                                                                           | C) 300A                      |
| Dimension<br>(±2mm)              | Length                                                                                          | 165mm (6.50inches)           |
|                                  | Width                                                                                           | 130mm (5.12inches)           |
|                                  | Container Height                                                                                | 192mm (7.56inches)           |
|                                  | Total Height                                                                                    | 192mm (7.56inches)           |
| Battery (with acid)              | Approx Weight                                                                                   | 8.23kg (18.1lbs)             |
| Electrolyte                      | Approx Weight                                                                                   | 2.26kg (4.98lbs)             |
| Terminal type                    |                                                                                                 | A                            |
| Battery type                     | Conventional Flooded (High Perfoemance) Series                                                  |                              |
| Full Charge                      | Constant-Voltage Char                                                                           | rge:                         |
|                                  | Initial charging current                                                                        | Less than 0.3C <sub>10</sub> |
|                                  | Voltage                                                                                         | 14.40V~15.00V at 25°C (77°F) |
|                                  | Charging time                                                                                   | 16~24h                       |
|                                  | Constant-Current Char                                                                           | rge:                         |
|                                  | Charging current 0.1C <sub>10</sub> , when charging voltage up to 15.60V, continue to charge 2h |                              |
| Floating Charge                  | Initial charging current                                                                        | Unlimited                    |
|                                  | Voltage                                                                                         | 13.50V~13.80V at 25°C (77°F) |
| Capacity affected by Temperature | 40°C (104°F)                                                                                    | 106%                         |
|                                  | 25°C (77°F)                                                                                     | 100%                         |
|                                  | 0°C (32°F)                                                                                      | 86%                          |
|                                  | -15°C (5°F)                                                                                     | 65%                          |
|                                  |                                                                                                 |                              |