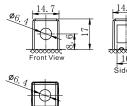

## **CHARACTERISTICS**

| Item                             |                                                                                                 | Specifications               |
|----------------------------------|-------------------------------------------------------------------------------------------------|------------------------------|
| Nominal Voltage                  |                                                                                                 | 12V                          |
| Nominal Capacity (10HR)          |                                                                                                 | 29Ah                         |
| Cold Cranking Perfor             | rmance Amps@0°F (-18°                                                                           | C) 300A                      |
| Dimension<br>(±2mm)              | Length                                                                                          | 165mm (6.50inches)           |
|                                  | Width                                                                                           | 130mm (5.12inches)           |
|                                  | Container Height                                                                                | 176mm (6.93inches)           |
|                                  | Total Height                                                                                    | 176mm (6.93inches)           |
| Battery (with acid)              | Approx Weight                                                                                   | 8.19kg (18.1lbs)             |
| Electrolyte                      | Approx Weight                                                                                   | 2.26kg (4.98lbs)             |
| Terminal type                    |                                                                                                 | A                            |
| Battery type                     | Conventional Flooded (High Perfoemance) Series                                                  |                              |
| Full Charge                      | Constant-Voltage Char                                                                           | ge:                          |
|                                  | Initial charging current                                                                        | Less than 0.3C <sub>10</sub> |
|                                  | Voltage                                                                                         | 14.40V~15.00V at 25°C (77°F) |
|                                  | Charging time                                                                                   | 16~24h                       |
|                                  | Constant-Current Char                                                                           | ge:                          |
|                                  | Charging current 0.1C <sub>10</sub> , when charging voltage up to 15.60V, continue to charge 2h |                              |
| Floating Charge                  | Initial charging current                                                                        | Unlimited                    |
|                                  | Voltage                                                                                         | 13.50V~13.80V at 25°C (77°F) |
| Capacity affected by Temperature | 40°C (104°F)                                                                                    | 106%                         |
|                                  | 25°C (77°F)                                                                                     | 100%                         |
|                                  | 0°C (32°F)                                                                                      | 86%                          |
|                                  | -15°C (5°F)                                                                                     | 65%                          |