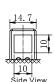

## **CHARACTERISTICS**

| Item                             |                                                                                                 | Specifications               |
|----------------------------------|-------------------------------------------------------------------------------------------------|------------------------------|
| Nominal Voltage                  |                                                                                                 | 12V                          |
| Nominal Capacity (10HR)          |                                                                                                 | 29Ah                         |
| Cold Cranking Perfor             | rmance Amps@0°F (-18°                                                                           | C) 300A                      |
| Dimension<br>(±2mm)              | Length                                                                                          | 165mm (6.50inches)           |
|                                  | Width                                                                                           | 130mm (5.12inches)           |
|                                  | Container Height                                                                                | 176mm (6.93inches)           |
|                                  | Total Height                                                                                    | 176mm (6.93inches)           |
| Battery (with acid)              | Approx Weight                                                                                   | 8.19kg (18.1lbs)             |
| Electrolyte                      | Approx Weight                                                                                   | 2.26kg (4.98lbs)             |
| Terminal type                    |                                                                                                 | A                            |
| Battery type                     | Conventional Flooded (High Perfoemance) Series                                                  |                              |
| Full Charge                      | Constant-Voltage Char                                                                           | ge:                          |
|                                  | Initial charging current                                                                        | Less than 0.3C <sub>10</sub> |
|                                  | Voltage                                                                                         | 14.40V~15.00V at 25°C (77°F) |
|                                  | Charging time                                                                                   | 16~24h                       |
|                                  | Constant-Current Char                                                                           | ge:                          |
|                                  | Charging current 0.1C <sub>10</sub> , when charging voltage up to 15.60V, continue to charge 2h |                              |
| Floating Charge                  | Initial charging current                                                                        | Unlimited                    |
|                                  | Voltage                                                                                         | 13.50V~13.80V at 25°C (77°F) |
| Capacity affected by Temperature | 40°C (104°F)                                                                                    | 106%                         |
|                                  | 25°C (77°F)                                                                                     | 100%                         |
|                                  | 0°C (32°F)                                                                                      | 86%                          |
|                                  | -15°C (5°F)                                                                                     | 65%                          |