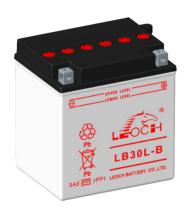

## **CONVENTIONAL FLOODED MOTORCYCLE BATTERY**

LB30L-B (12V29Ah)

## **GENERAL FEATURES**

- Low maintenance
- · High performance and dry charged high quality and flooded battery
- · Shipped without battery electrolyte pre-charged and ready to install