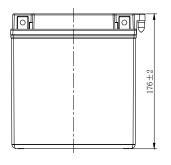

## **CHARACTERISTICS**

| Item                             |                                                                                                 | Specifications               |
|----------------------------------|-------------------------------------------------------------------------------------------------|------------------------------|
| Nominal Voltage                  |                                                                                                 | 12V                          |
| Nominal Capacity (10HR)          |                                                                                                 | 29Ah                         |
| Cold Cranking Perfor             | rmance Amps@0°F (-18°                                                                           | C) 300A                      |
| Dimension<br>(±2mm)              | Length                                                                                          | 165mm (6.50inches)           |
|                                  | Width                                                                                           | 130mm (5.12inches)           |
|                                  | Container Height                                                                                | 176mm (6.93inches)           |
|                                  | Total Height                                                                                    | 176mm (6.93inches)           |
| Battery (with acid)              | Approx Weight                                                                                   | 8.19kg (18.1lbs)             |
| Electrolyte                      | Approx Weight                                                                                   | 2.26kg (4.98lbs)             |
| Terminal type                    |                                                                                                 | A                            |
| Battery type                     | Conventional Flooded (High Perfoemance) Series                                                  |                              |
| Full Charge                      | Constant-Voltage Char                                                                           | ge:                          |
|                                  | Initial charging current                                                                        | Less than 0.3C <sub>10</sub> |
|                                  | Voltage                                                                                         | 14.40V~15.00V at 25°C (77°F) |
|                                  | Charging time                                                                                   | 16~24h                       |
|                                  | Constant-Current Char                                                                           | ge:                          |
|                                  | Charging current 0.1C <sub>10</sub> , when charging voltage up to 15.60V, continue to charge 2h |                              |
| Floating Charge                  | Initial charging current                                                                        | Unlimited                    |
|                                  | Voltage                                                                                         | 13.50V~13.80V at 25°C (77°F) |
| Capacity affected by Temperature | 40°C (104°F)                                                                                    | 106%                         |
|                                  | 25°C (77°F)                                                                                     | 100%                         |
|                                  | 0°C (32°F)                                                                                      | 86%                          |
|                                  | -15°C (5°F)                                                                                     | 65%                          |