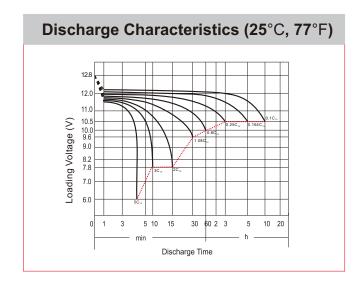

## **CHARACTERISTICS**

| Item                             |                                                                                                 | Specifications               |
|----------------------------------|-------------------------------------------------------------------------------------------------|------------------------------|
| Nominal Voltage                  |                                                                                                 | 12V                          |
| Nominal Capacity (10HR)          |                                                                                                 | 29Ah                         |
| Cold Cranking Perfor             | rmance Amps@0°F (-18°                                                                           | C) 300A                      |
| Dimension<br>(±2mm)              | Length                                                                                          | 165mm (6.50inches)           |
|                                  | Width                                                                                           | 130mm (5.12inches)           |
|                                  | Container Height                                                                                | 176mm (6.93inches)           |
|                                  | Total Height                                                                                    | 176mm (6.93inches)           |
| Battery (with acid)              | Approx Weight                                                                                   | 8.19kg (18.1lbs)             |
| Electrolyte                      | Approx Weight                                                                                   | 2.26kg (4.98lbs)             |
| Terminal type                    |                                                                                                 | A                            |
| Battery type                     | Conventional Flooded (High Perfoemance) Series                                                  |                              |
| Full Charge                      | Constant-Voltage Char                                                                           | ge:                          |
|                                  | Initial charging current                                                                        | Less than 0.3C <sub>10</sub> |
|                                  | Voltage                                                                                         | 14.40V~15.00V at 25°C (77°F) |
|                                  | Charging time                                                                                   | 16~24h                       |
|                                  | Constant-Current Char                                                                           | ge:                          |
|                                  | Charging current 0.1C <sub>10</sub> , when charging voltage up to 15.60V, continue to charge 2h |                              |
| Floating Charge                  | Initial charging current                                                                        | Unlimited                    |
|                                  | Voltage                                                                                         | 13.50V~13.80V at 25°C (77°F) |
| Capacity affected by Temperature | 40°C (104°F)                                                                                    | 106%                         |
|                                  | 25°C (77°F)                                                                                     | 100%                         |
|                                  | 0°C (32°F)                                                                                      | 86%                          |
|                                  | -15°C (5°F)                                                                                     | 65%                          |