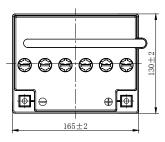

## **CHARACTERISTICS**

| Item                             |                                                                                                 | Specifications               |
|----------------------------------|-------------------------------------------------------------------------------------------------|------------------------------|
| Nominal Voltage                  |                                                                                                 | 12V                          |
| Nominal Capacity (10HR)          |                                                                                                 | 29Ah                         |
| Cold Cranking Perfor             | rmance Amps@0°F (-18°                                                                           | C) 300A                      |
| Dimension<br>(±2mm)              | Length                                                                                          | 165mm (6.50inches)           |
|                                  | Width                                                                                           | 130mm (5.12inches)           |
|                                  | Container Height                                                                                | 176mm (6.93inches)           |
|                                  | Total Height                                                                                    | 176mm (6.93inches)           |
| Battery (with acid)              | Approx Weight                                                                                   | 8.19kg (18.1lbs)             |
| Electrolyte                      | Approx Weight                                                                                   | 2.26kg (4.98lbs)             |
| Terminal type                    |                                                                                                 | A                            |
| Battery type                     | Conventional Flooded (High Perfoemance) Series                                                  |                              |
| Full Charge                      | Constant-Voltage Char                                                                           | ge:                          |
|                                  | Initial charging current                                                                        | Less than 0.3C <sub>10</sub> |
|                                  | Voltage                                                                                         | 14.40V~15.00V at 25°C (77°F) |
|                                  | Charging time                                                                                   | 16~24h                       |
|                                  | Constant-Current Char                                                                           | ge:                          |
|                                  | Charging current 0.1C <sub>10</sub> , when charging voltage up to 15.60V, continue to charge 2h |                              |
| Floating Charge                  | Initial charging current                                                                        | Unlimited                    |
|                                  | Voltage                                                                                         | 13.50V~13.80V at 25°C (77°F) |
| Capacity affected by Temperature | 40°C (104°F)                                                                                    | 106%                         |
|                                  | 25°C (77°F)                                                                                     | 100%                         |
|                                  | 0°C (32°F)                                                                                      | 86%                          |
|                                  | -15°C (5°F)                                                                                     | 65%                          |