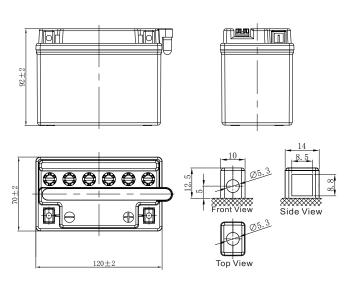

## **CHARACTERISTICS**

| Item                             |                                                                                                 | Specifications               |
|----------------------------------|-------------------------------------------------------------------------------------------------|------------------------------|
| Nominal Voltage                  |                                                                                                 | 12V                          |
| Nominal Capacity (10             | OHR)                                                                                            | 4Ah                          |
| Cold Cranking Perfor             | mance Amps@0°F (-18°                                                                            | C) 35A                       |
| Dimension<br>(±2mm)              | Length                                                                                          | 120mm (4.72inches)           |
|                                  | Width                                                                                           | 70mm (2.76inches)            |
|                                  | Container Height                                                                                | 92mm (3.62inches)            |
|                                  | Total Height                                                                                    | 92mm (3.62inches)            |
| Battery (with acid)              | Approx Weight                                                                                   | 1.55kg (3.42lbs)             |
| Electrolyte                      | Approx Weight                                                                                   | 0.39kg (0.860lbs)            |
| Terminal type                    |                                                                                                 | A                            |
| Battery type                     | Conventional Flooded (High Perfoemance) Series                                                  |                              |
| Full Charge                      | Constant-Voltage Char                                                                           | ge:                          |
|                                  | Initial charging current                                                                        | Less than 0.3C <sub>10</sub> |
|                                  | Voltage                                                                                         | 14.40V~15.00V at 25°C (77°F) |
|                                  | Charging time                                                                                   | 16~24h                       |
|                                  | Constant-Current Char                                                                           | ge:                          |
|                                  | Charging current 0.1C <sub>10</sub> , when charging voltage up to 15.60V, continue to charge 2h |                              |
| Floating Charge                  | Initial charging current                                                                        | Unlimited                    |
|                                  | Voltage                                                                                         | 13.50V~13.80V at 25°C (77°F) |
| Capacity affected by Temperature | 40°C (104°F)                                                                                    | 106%                         |
|                                  | 25°C (77°F)                                                                                     | 100%                         |
|                                  | 0°C (32°F)                                                                                      | 86%                          |
|                                  | -15°C (5°F)                                                                                     | 65%                          |