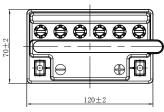

## Front View Side View

## **CHARACTERISTICS**

| Item                             |                                                                                                 | Specifications               |
|----------------------------------|-------------------------------------------------------------------------------------------------|------------------------------|
| Nominal Voltage                  |                                                                                                 | 12V                          |
| Nominal Capacity (10             | OHR)                                                                                            | 4Ah                          |
| Cold Cranking Perfor             | mance Amps@0°F (-18°                                                                            | C) 50A                       |
| Dimension<br>(±2mm)              | Length                                                                                          | 120mm (4.72inches)           |
|                                  | Width                                                                                           | 70mm (2.76inches)            |
|                                  | Container Height                                                                                | 92mm (3.62inches)            |
|                                  | Total Height                                                                                    | 92mm (3.62inches)            |
| Battery (with acid)              | Approx Weight                                                                                   | 1.65kg (3.64lbs)             |
| Electrolyte                      | Approx Weight                                                                                   | 0.39kg (0.860lbs)            |
| Terminal type                    |                                                                                                 | A                            |
| Battery type                     | Conventional Flooded (High Perfoemance) Series                                                  |                              |
| Full Charge                      | Constant-Voltage Charge:                                                                        |                              |
|                                  | Initial charging current                                                                        | Less than 0.3C <sub>10</sub> |
|                                  | Voltage                                                                                         | 14.40V~15.00V at 25°C (77°F) |
|                                  | Charging time                                                                                   | 16~24h                       |
|                                  | Constant-Current Char                                                                           | ge:                          |
|                                  | Charging current 0.1C <sub>10</sub> , when charging voltage up to 15.60V, continue to charge 2h |                              |
| Floating Charge                  | Initial charging current                                                                        | Unlimited                    |
|                                  | Voltage                                                                                         | 13.50V~13.80V at 25°C (77°F) |
| Capacity affected by Temperature | 40°C (104°F)                                                                                    | 106%                         |
|                                  | 25°C (77°F)                                                                                     | 100%                         |
|                                  | 0°C (32°F)                                                                                      | 86%                          |
|                                  | -15°C (5°F)                                                                                     | 65%                          |