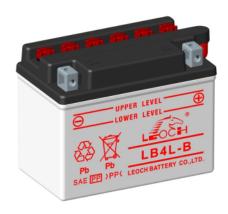

## **CONVENTIONAL FLOODED MOTORCYCLE BATTERY**

LB4L-B (12V4Ah)

## **GENERAL FEATURES**

- Low maintenance
- High performance and dry charged high quality and flooded battery
- Shipped without battery electrolyte pre-charged and ready to install