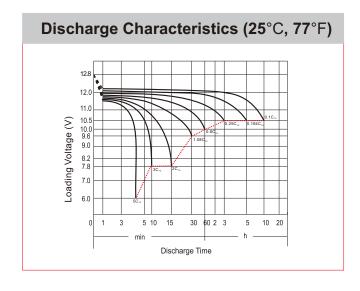

## **CHARACTERISTICS**

| Item                             |                                                                                                 | Specifications               |
|----------------------------------|-------------------------------------------------------------------------------------------------|------------------------------|
| Nominal Voltage                  |                                                                                                 | 12V                          |
| Nominal Capacity (10             | OHR)                                                                                            | 4Ah                          |
| Cold Cranking Perfor             | mance Amps@0°F (-18°                                                                            | C) 50A                       |
| Dimension<br>(±2mm)              | Length                                                                                          | 120mm (4.72inches)           |
|                                  | Width                                                                                           | 70mm (2.76inches)            |
|                                  | Container Height                                                                                | 92mm (3.62inches)            |
|                                  | Total Height                                                                                    | 92mm (3.62inches)            |
| Battery (with acid)              | Approx Weight                                                                                   | 1.65kg (3.64lbs)             |
| Electrolyte                      | Approx Weight                                                                                   | 0.39kg (0.860lbs)            |
| Terminal type                    |                                                                                                 | A                            |
| Battery type                     | Conventional Flooded (High Perfoemance) Series                                                  |                              |
| Full Charge                      | Constant-Voltage Charge:                                                                        |                              |
|                                  | Initial charging current                                                                        | Less than 0.3C <sub>10</sub> |
|                                  | Voltage                                                                                         | 14.40V~15.00V at 25°C (77°F) |
|                                  | Charging time                                                                                   | 16~24h                       |
|                                  | Constant-Current Char                                                                           | ge:                          |
|                                  | Charging current 0.1C <sub>10</sub> , when charging voltage up to 15.60V, continue to charge 2h |                              |
| Floating Charge                  | Initial charging current                                                                        | Unlimited                    |
|                                  | Voltage                                                                                         | 13.50V~13.80V at 25°C (77°F) |
| Capacity affected by Temperature | 40°C (104°F)                                                                                    | 106%                         |
|                                  | 25°C (77°F)                                                                                     | 100%                         |
|                                  | 0°C (32°F)                                                                                      | 86%                          |
|                                  | -15°C (5°F)                                                                                     | 65%                          |